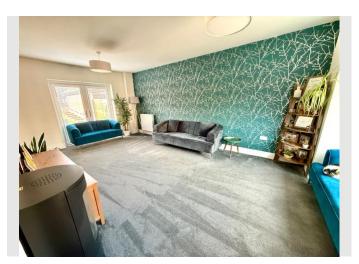

Upon entering, you are welcomed by a light and airy entrance hall which provides access to the ground floors living spaces. The spacious dual-aspect lounge is a standout feature of the property with ample natural light streaming through, creating a warm and inviting atmosphere. For those who require additional space, there is a separate study or second reception room, ideal for use as a home office, playroom, or snug.

Lounge 6.75m (22'2") max x 3.60m (11'10")

Study 2.95m (9'8") max x 2.88m (9'5")

Kitchen/Dining Room 6.31m (20'8") x 3.81m (12'6")

First Floor

Bedroom 1 6.74m (22'1") x 2.84m (9'4")

1, Snap Dragon Close, Daventry, Northamptonshire, NN11 4GT