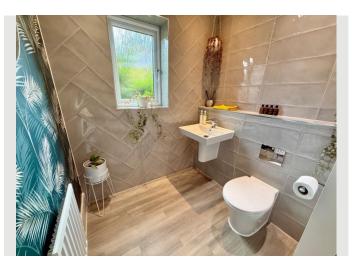

The heart of the home lies in the open-plan kitchen and dining room, designed with both functionality and style in mind. This spacious area is perfect for entertaining family and friends. The kitchen is equipped with modern integral appliances, ample storage, and a sleek finish enhanced by the replaced quartz worksurfaces. Bi-folding doors lead directly out to the landscaped rear garden, seamlessly blending indoor and outdoor living. There is also a utility room which provides additional storage and workspace, ensuring practicality for busy family life. Completing the ground floor is a convenient cloakroom.

#### 1, Snap Dragon Close, Daventry, Northamptonshire, NN11 4GT

bedroom is a great room, featuring a contemporary en-suite shower room and ample fitted wardrobes, offering both luxury and convenience. The three additional bedrooms are generously sized, making them suitable for children, guests, or even a hobby or study room. A modern contemporary family bathroom services these bedrooms, which is also fitted with high-quality fixtures and fittings.