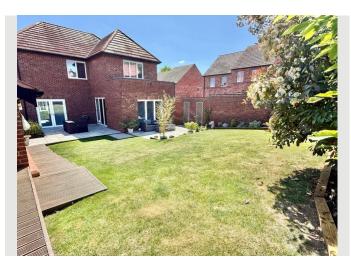

The rear garden has been thoughtfully landscaped and is very well-maintained, providing three patio area, all tranquil spaces in which to relax or entertain. This garden offers a combination of lawn, patio, and planting areas, catering to all needs.

To the side of the property, a single garage with power and lighting provides secure storage or parking, while the driveway can accommodate off-road parking for up to three vehicles comfortably.

The front garden has been landscaped to create a low maintenance frontage with steps and a path leading to the front door.