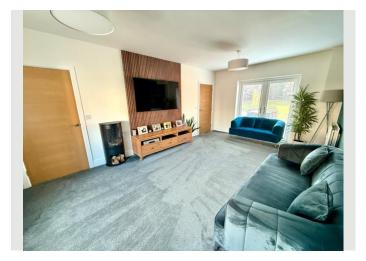

Upon entering, you are welcomed by a light and airy entrance hall which provides access to the ground floors living spaces. The spacious dual-aspect lounge is a standout feature of the property with ample natural light streaming through, creating a warm and inviting atmosphere. For those who require additional space, there is a separate study or second reception room, ideal for use as a home office, playroom, or snug.