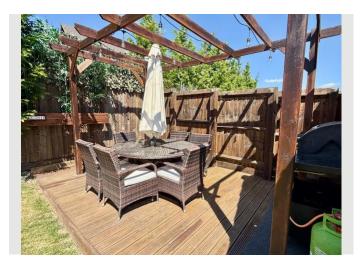

The rear garden has been thoughtfully landscaped and is very well-maintained, providing three patio area, all tranquil spaces in which to relax or entertain. This garden offers a combination of lawn, patio, and planting areas, catering to all needs.