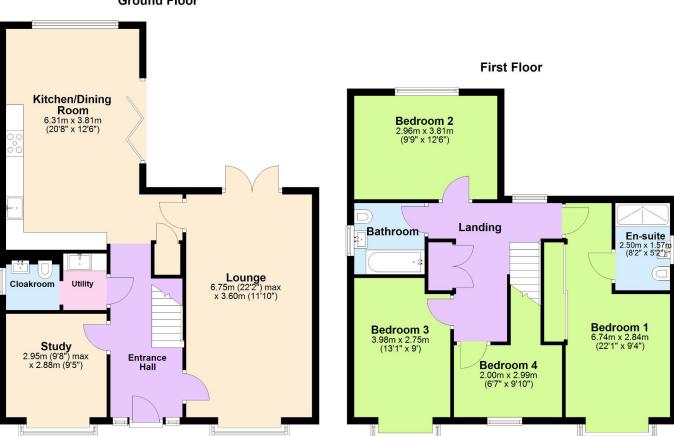

#### **Property Floor Plans**

**Ground Floor** 

Lounge 6.75m (22'2") max x 3.60m (11'10")

Study 2.95m (9'8") max x 2.88m (9'5")

Kitchen/Dining Room 6.31m (20'8") x 3.81m (12'6")

First Floor

Bedroom 1 6.74m (22'1") x 2.84m (9'4")

1, Snap Dragon Close, Daventry, Northamptonshire, NN11 4GT

Bedroom 2 3.81m (12'6") x 2.96m (9'9")

Bedroom 3 3.98m (13'1") x 2.75m (9')

Bedroom 4 2.99m (9'10") x 2.00m (6'7")

Garage 5.79m (19') x 3.05m (10')