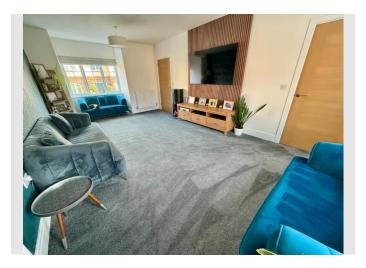

Upon entering, you are welcomed by a light and airy entrance hall which provides access to the ground floors living spaces. The spacious dual-aspect lounge is a standout feature of the property with ample natural light streaming through, creating a warm and inviting atmosphere. For those who require additional space, there is a separate study or second reception room, ideal for use as a home office, playroom, or snug.

Lounge 6.75m (22'2") max x 3.60m (11'10")

Study 2.95m (9'8") max x 2.88m (9'5")

Kitchen/Dining Room 6.31m (20'8") x 3.81m (12'6")

First Floor

Bedroom 1 6.74m (22'1") x 2.84m (9'4")

1, Snap Dragon Close, Daventry, Northamptonshire, NN11 4GT