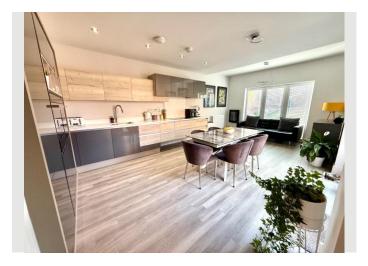

The heart of the home lies in the open-plan kitchen and dining room, designed with both functionality and style in mind. This spacious area is perfect for entertaining family and friends. The kitchen is equipped with modern integral appliances, ample storage, and a sleek finish enhanced by the replaced quartz worksurfaces. Bi-folding doors lead directly out to the landscaped rear garden, seamlessly blending indoor and outdoor living. There is also a utility room which provides additional storage and workspace, ensuring practicality for busy family life. Completing the ground floor is a convenient cloakroom.