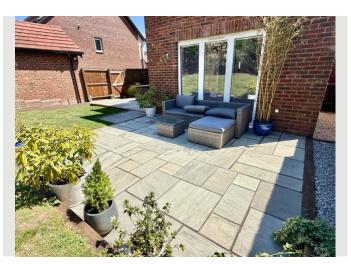

The rear garden has been thoughtfully landscaped and is very well-maintained, providing three patio area, all tranquil spaces in which to relax or entertain. This garden offers a combination of lawn, patio, and planting areas, catering to all needs.