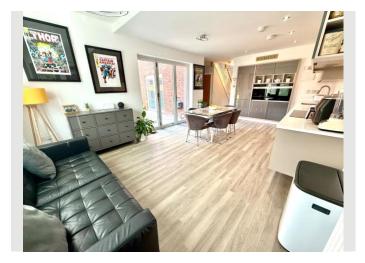

The heart of the home lies in the open-plan kitchen and dining room, designed with both functionality and style in mind. This spacious area is perfect for entertaining family and friends. The kitchen is equipped with modern integral appliances, ample storage, and a sleek finish enhanced by the replaced quartz worksurfaces. Bi-folding doors lead directly out to the landscaped rear garden, seamlessly blending indoor and outdoor living. There is also a utility room which provides additional storage and workspace, ensuring practicality for busy family life. Completing the ground floor is a convenient cloakroom.