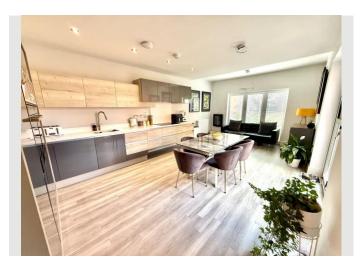

The heart of the home lies in the open-plan kitchen and dining room, designed with both functionality and style in mind. This spacious area is perfect for entertaining family and friends. The kitchen is equipped with modern integral appliances, ample storage, and a sleek finish enhanced by the replaced quartz worksurfaces. Bi-folding doors lead directly out to the landscaped rear garden, seamlessly blending indoor and outdoor living. There is also a utility room which provides additional storage and workspace, ensuring practicality for busy family life. Completing the ground floor is a convenient cloakroom.