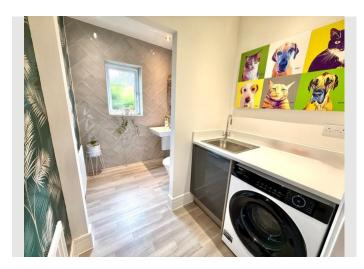

The heart of the home lies in the open-plan kitchen and dining room, designed with both functionality and style in mind. This spacious area is perfect for entertaining family and friends. The kitchen is equipped with modern integral appliances, ample storage, and a sleek finish enhanced by the replaced quartz worksurfaces. Bi-folding doors lead directly out to the landscaped rear garden, seamlessly blending indoor and outdoor living. There is also a utility room which provides additional storage and workspace, ensuring practicality for busy family life. Completing the ground floor is a convenient cloakroom.