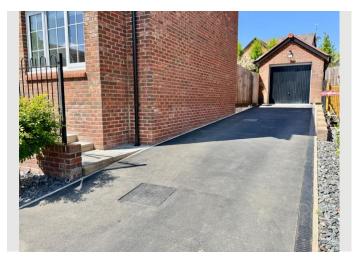

To the side of the property, a single garage with power and lighting provides secure storage or parking, while the driveway can accommodate off-road parking for up to three vehicles comfortably.

The front garden has been landscaped to create a low maintenance frontage with steps and a path leading to the front door.