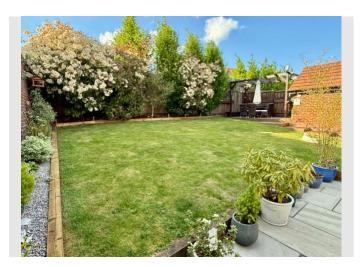

The rear garden has been thoughtfully landscaped and is very well-maintained, providing three patio area, all tranquil spaces in which to relax or entertain. This garden offers a combination of lawn, patio, and planting areas, catering to all needs.

To the side of the property, a single garage with power and lighting provides secure storage or parking, while the driveway can accommodate off-road parking for up to three vehicles comfortably.

The front garden has been landscaped to create a low maintenance frontage with steps and a path leading to the front door.