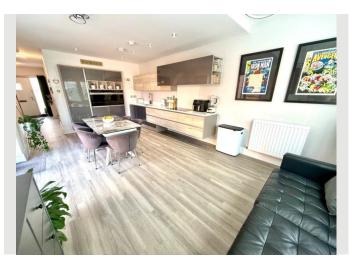

The heart of the home lies in the open-plan kitchen and dining room, designed with both functionality and style in mind. This spacious area is perfect for entertaining family and friends. The kitchen is equipped with modern integral appliances, ample storage, and a sleek finish enhanced by the replaced quartz worksurfaces. Bi-folding doors lead directly out to the landscaped rear garden, seamlessly blending indoor and outdoor living. There is also a utility room which provides additional storage and workspace, ensuring practicality for busy family life. Completing the ground floor is a convenient cloakroom.