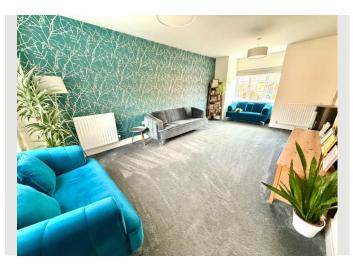

Upon entering, you are welcomed by a light and airy entrance hall which provides access to the ground floors living spaces. The spacious dual-aspect lounge is a standout feature of the property with ample natural light streaming through, creating a warm and inviting atmosphere. For those who require additional space, there is a separate study or second reception room, ideal for use as a home office, playroom, or snug.

Lounge 6.75m (22'2") max x 3.60m (11'10")

Study 2.95m (9'8") max x 2.88m (9'5")

Kitchen/Dining Room 6.31m (20'8") x 3.81m (12'6")

First Floor

Bedroom 1 6.74m (22'1") x 2.84m (9'4")

1, Snap Dragon Close, Daventry, Northamptonshire, NN11 4GT