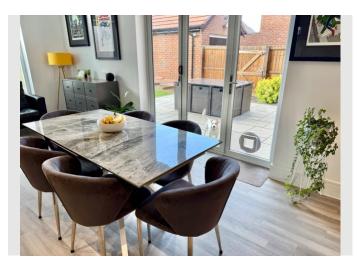

The heart of the home lies in the open-plan kitchen and dining room, designed with both functionality and style in mind. This spacious area is perfect for entertaining family and friends. The kitchen is equipped with modern integral appliances, ample storage, and a sleek finish enhanced by the replaced quartz worksurfaces. Bi-folding doors lead directly out to the landscaped rear garden, seamlessly blending indoor and outdoor living. There is also a utility room which provides additional storage and workspace, ensuring practicality for busy family life. Completing the ground floor is a convenient cloakroom.