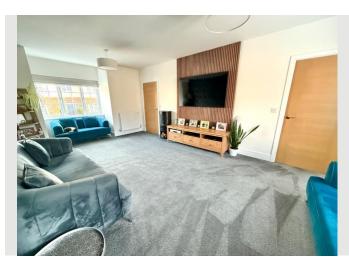

Upon entering, you are welcomed by a light and airy entrance hall which provides access to the ground floors living spaces. The spacious dual-aspect lounge is a standout feature of the property with ample natural light streaming through, creating a warm and inviting atmosphere. For those who require additional space, there is a separate study or second reception room, ideal for use as a home office, playroom, or snug.

The heart of the home lies in the open-plan kitchen and dining room, designed with both functionality and style in mind. This spacious area is perfect for entertaining family and friends. The kitchen is equipped with modern integral appliances, ample storage, and a sleek finish enhanced by the replaced quartz worksurfaces. Bi-folding doors lead directly out to the landscaped rear garden, seamlessly blending indoor and outdoor living. There is also a utility room which provides additional storage and workspace, ensuring practicality for busy family life. Completing the ground floor is a convenient cloakroom.