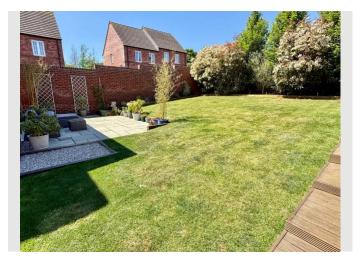

The rear garden has been thoughtfully landscaped and is very well-maintained, providing three patio area, all tranquil spaces in which to relax or entertain. This garden offers a combination of lawn, patio, and planting areas, catering to all needs.

To the side of the property, a single garage with power and lighting provides secure storage or parking, while the driveway can accommodate off-road parking for up to three vehicles comfortably.

The front garden has been landscaped to create a low maintenance frontage with steps and a path leading to the front door.