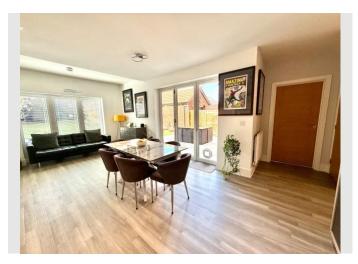

Upon entering, you are welcomed by a light and airy entrance hall which provides access to the ground floors living spaces. The spacious dual-aspect lounge is a standout feature of the property with ample natural light streaming through, creating a warm and inviting atmosphere. For those who require additional space, there is a separate study or second reception room, ideal for use as a home office, playroom, or snug.

The heart of the home lies in the open-plan kitchen and dining room, designed with both functionality and style in mind. This spacious area is perfect for entertaining family and friends. The kitchen is equipped with modern integral appliances, ample storage, and a sleek finish enhanced by the replaced quartz worksurfaces. Bi-folding doors lead directly out to the landscaped rear garden, seamlessly blending indoor and outdoor living. There is also a utility room which provides additional storage and workspace, ensuring practicality for busy family life. Completing the ground floor is a convenient cloakroom.