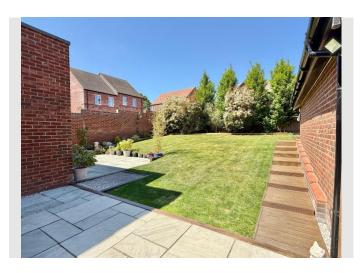

The rear garden has been thoughtfully landscaped and is very well-maintained, providing three patio area, all tranquil spaces in which to relax or entertain. This garden offers a combination of lawn, patio, and planting areas, catering to all needs.

To the side of the property, a single garage with power and lighting provides secure storage or parking, while the driveway can accommodate off-road parking for up to three vehicles comfortably.

The front garden has been landscaped to create a low maintenance frontage with steps and a path leading to the front door.