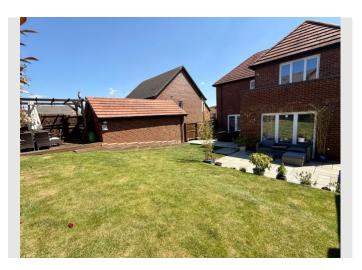

The rear garden has been thoughtfully landscaped and is very well-maintained, providing three patio area, all tranquil spaces in which to relax or entertain. This garden offers a combination of lawn, patio, and planting areas, catering to all needs.

To the side of the property, a single garage with power and lighting provides secure storage or parking, while the driveway can accommodate off-road parking for up to three vehicles comfortably.

The front garden has been landscaped to create a low maintenance frontage with steps and a path leading to the front door.