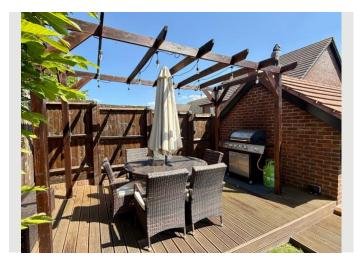

The rear garden has been thoughtfully landscaped and is very well-maintained, providing three patio area, all tranquil spaces in which to relax or entertain. This garden offers a combination of lawn, patio, and planting areas, catering to all needs.