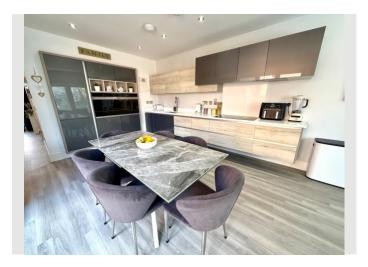

The heart of the home lies in the open-plan kitchen and dining room, designed with both functionality and style in mind. This spacious area is perfect for entertaining family and friends. The kitchen is equipped with modern integral appliances, ample storage, and a sleek finish enhanced by the replaced quartz worksurfaces. Bi-folding doors lead directly out to the landscaped rear garden, seamlessly blending indoor and outdoor living. There is also a utility room which provides additional storage and workspace, ensuring practicality for busy family life. Completing the ground floor is a convenient cloakroom.