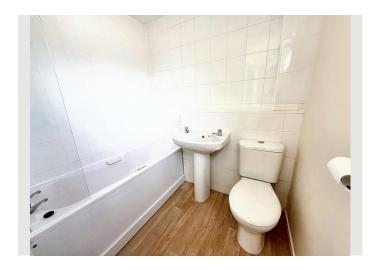

### Feature 6

Ground Floor Cloakroom

The kitchen/dining area also offers access to the first floor and into a spacious welcoming lounge area which also has a convenient space which is an ideal office area.

On the first floor you will find three generous bedrooms, a family bathroom which was replaced a few years ago, there is a large storage cupboard on the landing, which houses the gas combination boiler. Bedrooms two and three have useful built-in over-stairs storage cupboards.