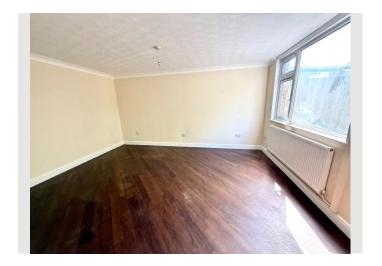

The kitchen/dining area also offers access to the first floor and into a spacious welcoming lounge area which also has a convenient space which is an ideal office area.

On the first floor you will find three generous bedrooms, a family bathroom which was replaced a few years ago, there is a large storage cupboard on the landing, which houses the gas combination boiler. Bedrooms two and three have useful built-in over-stairs storage cupboards.