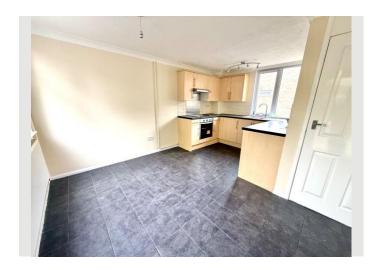

The accommodation consists of a large entrance hallway leading to a ground floor cloakroom/WC, there is also access into a good-sized kitchen/diner, the kitchen was replaced a few years ago has space for white goods and there is ample space for a dining room table and chairs. The conservatory, which overlooks the rear garden can be accessed from the dining area, give this spacious property an additional ground-floor living area.