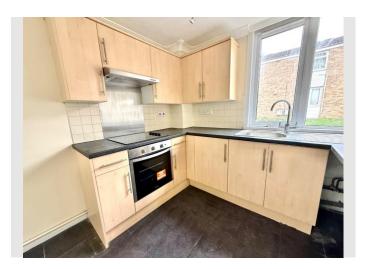

### Feature 3

Fitted Kitchen In A Good-sized Kitchen/dining Room

The accommodation consists of a large entrance hallway leading to a ground floor cloakroom/WC, there is also access into a good-sized kitchen/diner, the kitchen was replaced a few years ago has space for white goods and there is ample space for a dining room table and chairs. The conservatory, which overlooks the rear garden can be accessed from the dining area, give this spacious property an additional ground-floor living area.