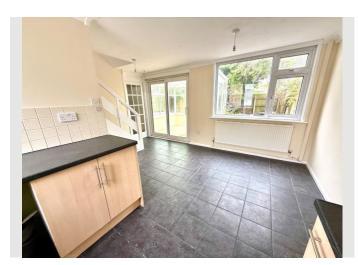

The main living areas of the property are generously proportioned offering a sense of space, the kitchen/diner is an ample size, providing plenty of room for a dining room table and chairs and there is also access into a useful conservatory which gives this spacious property further additional living space.

The accommodation consists of a large entrance hallway leading to a ground floor cloakroom/WC, there is also access into a good-sized kitchen/diner, the kitchen was replaced a few years ago has space for white goods and there is ample space for a dining room table and chairs. The conservatory, which overlooks the rear garden can be accessed from the dining area, give this spacious property an additional ground-floor living area.