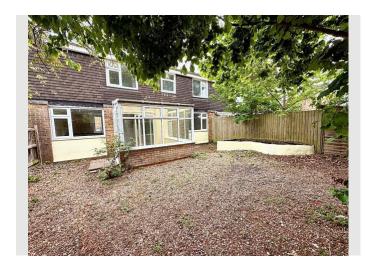

### Feature 5

Conservatory Overlooking The Rear Garden

The main living areas of the property are generously proportioned offering a sense of space, the kitchen/diner is an ample size, providing plenty of room for a dining room table and chairs and there is also access into a useful conservatory which gives this spacious property further additional living space.

The accommodation consists of a large entrance hallway leading to a ground floor cloakroom/WC, there is also access into a good-sized kitchen/diner, the kitchen was replaced a few years ago has space for white goods and there is ample space for a dining room table and chairs. The conservatory, which overlooks the rear garden can be accessed from the dining area, give this spacious property an additional ground-floor living area.