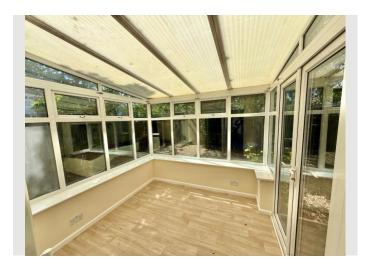

The main living areas of the property are generously proportioned offering a sense of space, the kitchen/diner is an ample size, providing plenty of room for a dining room table and chairs and there is also access into a useful conservatory which gives this spacious property further additional living space.

The accommodation consists of a large entrance hallway leading to a ground floor cloakroom/WC, there is also access into a good-sized kitchen/diner, the kitchen was replaced a few years ago has space for white goods and there is ample space for a dining room table and chairs. The conservatory, which overlooks the rear garden can be accessed from the dining area, give this spacious property an additional ground-floor living area.