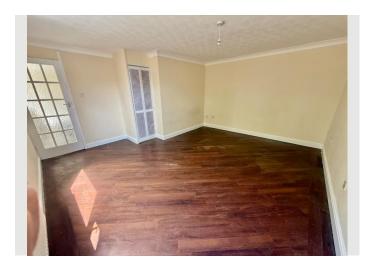

The accommodation consists of a large entrance hallway leading to a ground floor cloakroom/WC, there is also access into a good-sized kitchen/diner, the kitchen was replaced a few years ago has space for white goods and there is ample space for a dining room table and chairs. The conservatory, which overlooks the rear garden can be accessed from the dining area, give this spacious property an additional ground-floor living area.