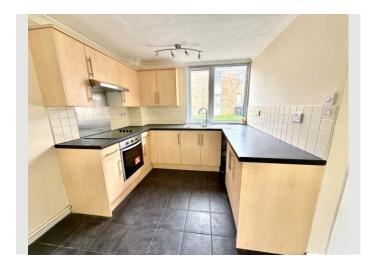

### Feature 3

Fitted Kitchen In A Good-sized Kitchen/dining Room

The accommodation consists of a large entrance hallway leading to a ground floor cloakroom/WC, there is also access into a good-sized kitchen/diner, the kitchen was replaced a few years ago has space for white goods and there is ample space for a dining room table and chairs. The conservatory, which overlooks the rear garden can be accessed from the dining area, give this spacious property an additional ground-floor living area.