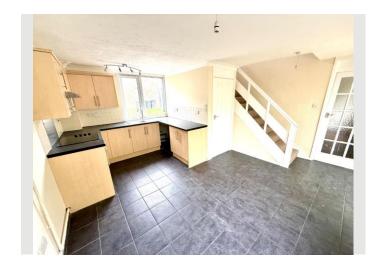

The main living areas of the property are generously proportioned offering a sense of space, the kitchen/diner is an ample size, providing plenty of room for a dining room table and chairs and there is also access into a useful conservatory which gives this spacious property further additional living space.

The accommodation consists of a large entrance hallway leading to a ground floor cloakroom/WC, there is also access into a good-sized kitchen/diner, the kitchen was replaced a few years ago has space for white goods and there is ample space for a dining room table and chairs. The conservatory, which overlooks the rear garden can be accessed from the dining area, give this spacious property an additional ground-floor living area.

The kitchen/dining area also offers access to the first floor and into a spacious welcoming lounge area which also has a convenient space which is an ideal office area.

On the first floor you will find three generous bedrooms, a family bathroom which was replaced a few years ago, there is a large storage cupboard on the landing, which houses the gas combination boiler. Bedrooms two and three have useful built-in over-stairs storage cupboards.