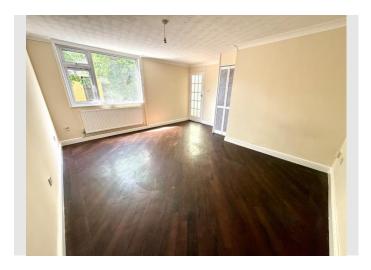

The kitchen/dining area also offers access to the first floor and into a spacious welcoming lounge area which also has a convenient space which is an ideal office area.

On the first floor you will find three generous bedrooms, a family bathroom which was replaced a few years ago, there is a large storage cupboard on the landing, which houses the gas combination boiler. Bedrooms two and three have useful built-in over-stairs storage cupboards.