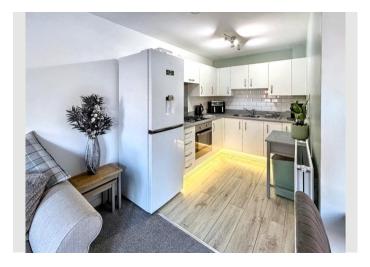

Once inside, you will be greeted by a spacious and welcoming hallway, complete with a large storage cupboard. The hub of this lovely bright home is the open plan lounge/diner/kitchen area which is a versatile space that can be easily adapted to suit your lifestyle and preferences. The modern kitchen is fitted with high gloss units, complemented by sleek countertops and integrated cooker and hob.