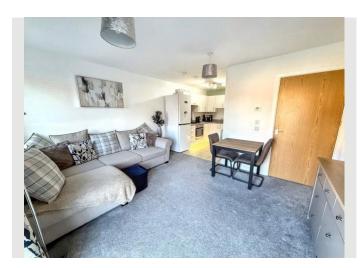

Once inside, you will be greeted by a spacious and welcoming hallway, complete with a large storage cupboard. The hub of this lovely bright home is the open plan lounge/diner/kitchen area which is a versatile space that can be easily adapted to suit your lifestyle and preferences. The modern kitchen is fitted with high gloss units, complemented by sleek countertops and integrated cooker and hob.

This ground floor apartment offers the convenience of gas central heating and UPVC double glazing, ensuring warmth and energy efficiency throughout the year. This property comes with allocated off-road parking spaces, in a communal car park with plenty of visitors spaces for guests providing you with peace of mind and convenient accessibility.