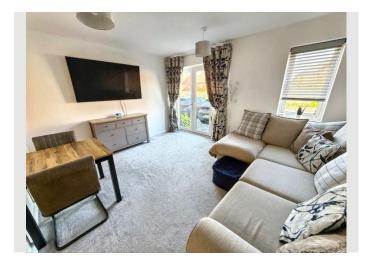

Once inside, you will be greeted by a spacious and welcoming hallway, complete with a large storage cupboard. The hub of this lovely bright home is the open plan lounge/diner/kitchen area which is a versatile space that can be easily adapted to suit your lifestyle and preferences. The modern kitchen is fitted with high gloss units, complemented by sleek countertops and integrated cooker and hob.

This ground floor apartment offers the convenience of gas central heating and UPVC double glazing, ensuring warmth and energy efficiency throughout the year. This property comes with allocated off-road parking spaces, in a communal car park with plenty of visitors spaces for guests providing you with peace of mind and convenient accessibility.