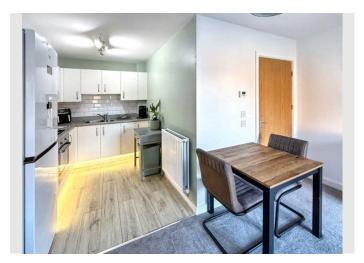

Once inside, you will be greeted by a spacious and welcoming hallway, complete with a large storage cupboard. The hub of this lovely bright home is the open plan lounge/diner/kitchen area which is a versatile space that can be easily adapted to suit your lifestyle and preferences. The modern kitchen is fitted with high gloss units, complemented by sleek countertops and integrated cooker and hob.