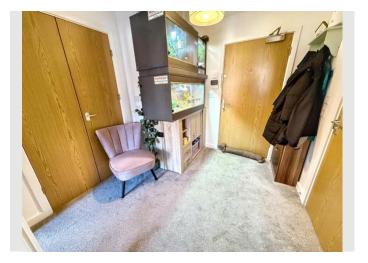

Once inside, you will be greeted by a spacious and welcoming hallway, complete with a large storage cupboard. The hub of this lovely bright home is the open plan lounge/diner/kitchen area which is a versatile space that can be easily adapted to suit your lifestyle and preferences. The modern kitchen is fitted with high gloss units, complemented by sleek countertops and integrated cooker and hob.