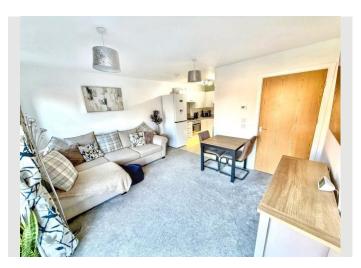

Once inside, you will be greeted by a spacious and welcoming hallway, complete with a large storage cupboard. The hub of this lovely bright home is the open plan lounge/diner/kitchen area which is a versatile space that can be easily adapted to suit your lifestyle and preferences. The modern kitchen is fitted with high gloss units, complemented by sleek countertops and integrated cooker and hob.