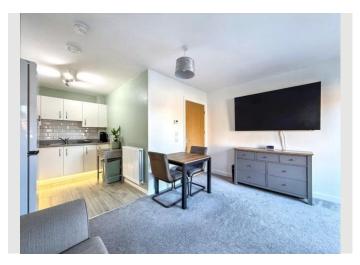

Once inside, you will be greeted by a spacious and welcoming hallway, complete with a large storage cupboard. The hub of this lovely bright home is the open plan lounge/diner/kitchen area which is a versatile space that can be easily adapted to suit your lifestyle and preferences. The modern kitchen is fitted with high gloss units, complemented by sleek countertops and integrated cooker and hob.