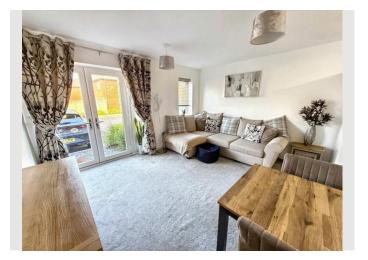

Once inside, you will be greeted by a spacious and welcoming hallway, complete with a large storage cupboard. The hub of this lovely bright home is the open plan lounge/diner/kitchen area which is a versatile space that can be easily adapted to suit your lifestyle and preferences. The modern kitchen is fitted with high gloss units, complemented by sleek countertops and integrated cooker and hob.

This well presented property boasts a modern design, making it an appealing choice for those seeking a contemporary living space.

The ground-floor location ensures easy access for all residents, making it an excellent choice for those seeking accessibility. You'll also appreciate the freedom from garden maintenance, allowing you to make the most of your leisure time.