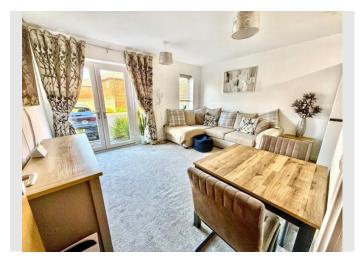

Once inside, you will be greeted by a spacious and welcoming hallway, complete with a large storage cupboard. The hub of this lovely bright home is the open plan lounge/diner/kitchen area which is a versatile space that can be easily adapted to suit your lifestyle and preferences. The modern kitchen is fitted with high gloss units, complemented by sleek countertops and integrated cooker and hob.

This ground floor apartment offers the convenience of gas central heating and UPVC double glazing, ensuring warmth and energy efficiency throughout the year. This property comes with allocated off-road parking spaces, in a communal car park with plenty of visitors spaces for guests providing you with peace of mind and convenient accessibility.