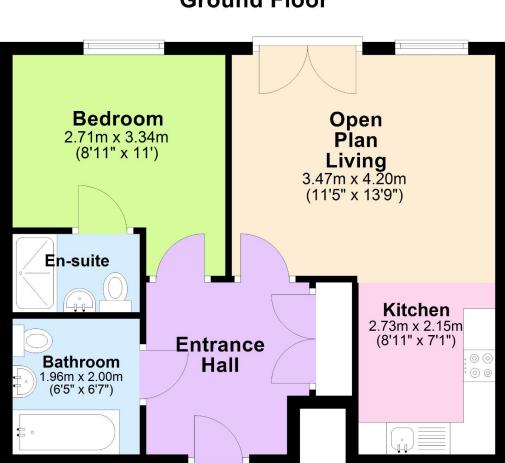

### **Property Floor Plans**

67, Newstead Way, Daventry, NN11 2PJ

#### **Ground Floor**

#### **Property Description**

67, Newstead Way, Daventry, NN11 2PJ

EPC: B Council Tax Band: A

The room measurements for this property are as follows:

Open Plan Living 4.20m (13'9") x 3.47m (11'5")

Kitchen 2.73m (8'11") x 2.15m (7'1")

Bedroom 3.34m (11') x 2.71m (8'11")

Bathroom 2.00m (6'7") x 1.96m (6'5")