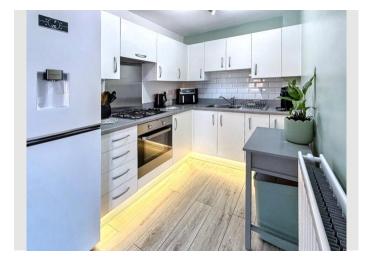

Once inside, you will be greeted by a spacious and welcoming hallway, complete with a large storage cupboard. The hub of this lovely bright home is the open plan lounge/diner/kitchen area which is a versatile space that can be easily adapted to suit your lifestyle and preferences. The modern kitchen is fitted with high gloss units, complemented by sleek countertops and integrated cooker and hob.