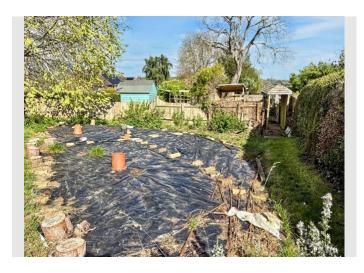

Beyond the rear garden lies a separate vegetable garden. This hidden area invites you to explore your 'green thumb.' Imagine cultivating fresh produce while relishing the rural views to the rear of this area.