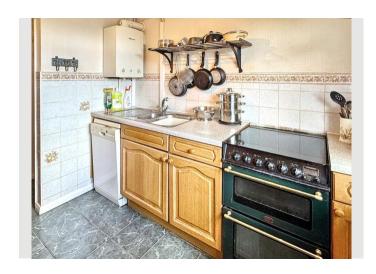

In brief, the accommodation consists of a porch leading to a ground floor cloakroom and the inner hallway, which in turn offers access to a compact kitchen area with fitted units and space for white goods. The lounge area which provides a comfortable living space, also has a feature wood burner which is perfect for those cosy evenings indoors.