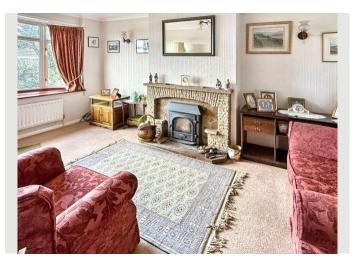

In brief, the accommodation consists of a porch leading to a ground floor cloakroom and the inner hallway, which in turn offers access to a compact kitchen area with fitted units and space for white goods. The lounge area which provides a comfortable living space, also has a feature wood burner which is perfect for those cosy evenings indoors.