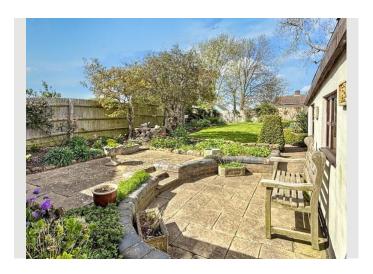

To the rear, the large, well-maintained garden is a true gem, offering tranquillity and seclusion. Perfect for outdoor activities, entertaining, or simply relaxing in the company of nature, this garden will undoubtedly become the heart of your home.

Beyond the rear garden lies a separate vegetable garden. This hidden area invites you to explore your 'green thumb.' Imagine cultivating fresh produce while relishing the rural views to the rear of this area.