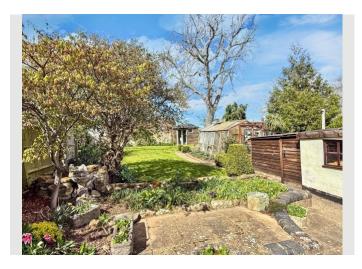

#### Feature 6

Large Well-maintained Rear Garden With A Separate Vegetable Garden

To the rear, the large, well-maintained garden is a true gem, offering tranquillity and seclusion. Perfect for outdoor activities, entertaining, or simply relaxing in the company of nature, this garden will undoubtedly become the heart of your home.

Beyond the rear garden lies a separate vegetable garden. This hidden area invites you to explore your 'green thumb.' Imagine cultivating fresh produce while relishing the rural views to the rear of this area.