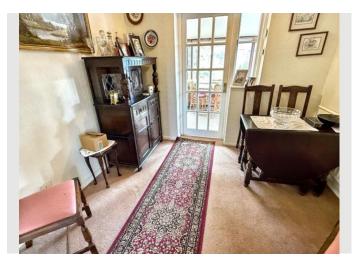

In brief, the accommodation consists of a porch leading to a ground floor cloakroom and the inner hallway, which in turn offers access to a compact kitchen area with fitted units and space for white goods. The lounge area which provides a comfortable living space, also has a feature wood burner which is perfect for those cosy evenings indoors.

Bedroom one which is on the ground floor, is a spacious bedroom which boasts fitted wardrobes, a walk through office area, which was formally bedroom two, now offers access to a large conservatory which is seamlessly incorporated into this home, further enhance the living space and overlooks the substantial, private and very well maintained rear garden.