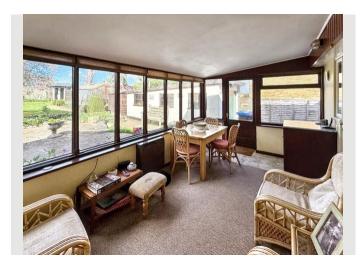

Bedroom one which is on the ground floor, is a spacious bedroom which boasts fitted wardrobes, a walk through office area, which was formally bedroom two, now offers access to a large conservatory which is seamlessly incorporated into this home, further enhance the living space and overlooks the substantial, private and very well maintained rear garden.

Conservatory 4.90m (16'1") x 2.94m (9'8")

First Floor

Bedroom 2 3.45m (11'4") x 3.09m (10'2")

Creation Date **02/05/2025** 

20 Capell Rise, Flore, Northampton, Northamptonshire, NN7 4ND

Bedroom 3 3.13m (10'3") x 2.36m (7'9")