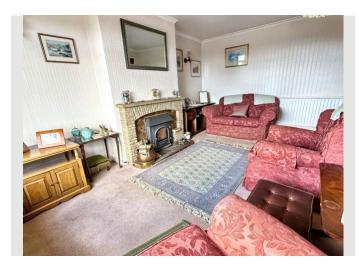

In brief, the accommodation consists of a porch leading to a ground floor cloakroom and the inner hallway, which in turn offers access to a compact kitchen area with fitted units and space for white goods. The lounge area which provides a comfortable living space, also has a feature wood burner which is perfect for those cosy evenings indoors.