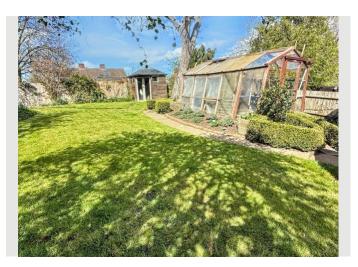

Beyond the rear garden lies a separate vegetable garden. This hidden area invites you to explore your 'green thumb.' Imagine cultivating fresh produce while relishing the rural views to the rear of this area.