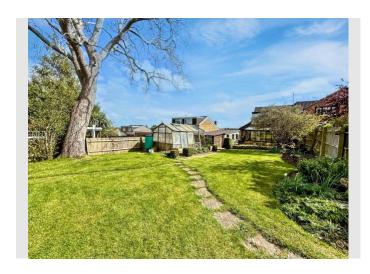

Beyond the rear garden lies a separate vegetable garden. This hidden area invites you to explore your 'green thumb.' Imagine cultivating fresh produce while relishing the rural views to the rear of this area.