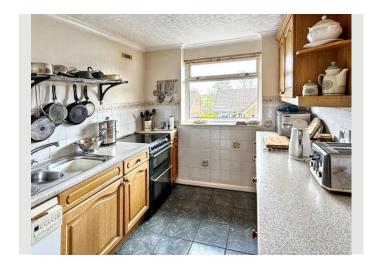

In brief, the accommodation consists of a porch leading to a ground floor cloakroom and the inner hallway, which in turn offers access to a compact kitchen area with fitted units and space for white goods. The lounge area which provides a comfortable living space, also has a feature wood burner which is perfect for those cosy evenings indoors.