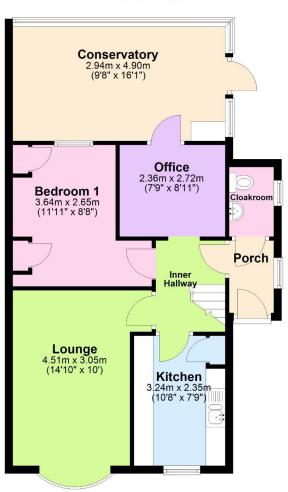

# **Property Floor Plans**

20 Capell Rise, Flore, Northampton, Northamptonshire, NN7 4ND

#### **Ground Floor**

Bedroom 2
3.09m x 3.45m
(10'2" x 11'4")

Bathroom

Landing
(10'3" x 7'9")

The Room Measurements for this property are as follows:

Lounge 4.51m (14'10") x 3.05m (10')

Kitchen 3.24m (10'8") x 2.35m (7'9")

Office 2.72m (8'11") x 2.36m (7'9")

Bedroom 1 3.64m (11'11") x 2.65m (8'8")

Conservatory 4.90m (16'1") x 2.94m (9'8")

First Floor

Bedroom 2 3.45m (11'4") x 3.09m (10'2")

Creation Date **02/05/2025** 

20 Capell Rise, Flore, Northampton, Northamptonshire, NN7 4ND

Bedroom 3 3.13m (10'3") x 2.36m (7'9")