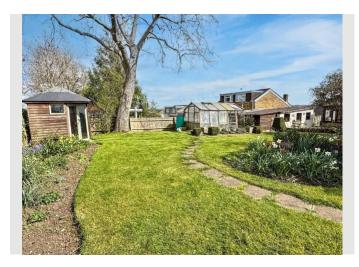

Beyond the rear garden lies a separate vegetable garden. This hidden area invites you to explore your 'green thumb.' Imagine cultivating fresh produce while relishing the rural views to the rear of this area.

The property's single garage has electric and lighting, providing storage and workshop opportunities. Enjoy the convenience of having all of your tools and equipment in one place. Gated parking is also available forward of the single garage, providing additional security and convenience.