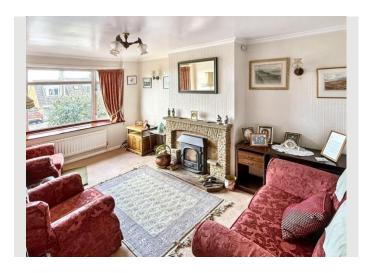

In brief, the accommodation consists of a porch leading to a ground floor cloakroom and the inner hallway, which in turn offers access to a compact kitchen area with fitted units and space for white goods. The lounge area which provides a comfortable living space, also has a feature wood burner which is perfect for those cosy evenings indoors.

#### Feature 4

Great-sized Lounge Area