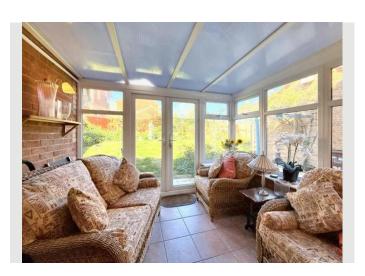

#### Feature 5

Bright Conservatory Overlooking Garden

The lounge diner is a fantastic size - bright and airy, with a feature fireplace creating a cosy focal point. Theres plenty of room here for family gatherings or quiet nights in. Sliding patio doors lead you into the conservatory, which overlooks the west-facing rear garden - perfect for catching the evening sun.