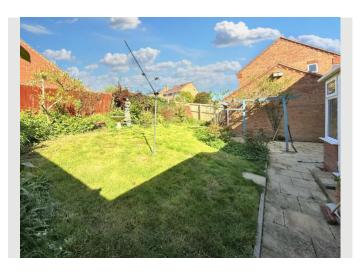

#### Feature 8

West-facing Private Rear Garden

### **Property Description**

21, Franklin Way, Daventry, Northamptonshire, NN11 OTF

Outside, the rear garden is private and west-facing - with a mix of lawn and a generous patio area complete with a pergola for those summer BBQs. Theres gated side access, making it easy to take bins out.