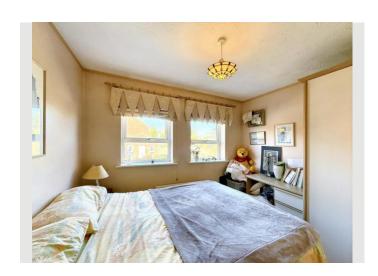

Upstairs, the principal bedroom comes with fitted wardrobes and a spacious en-suite shower room. Theres a second double bedroom, a comfortable single, and a family bathroom with a shower tap attachment.

BEDROOM 1: 3.18 x 3.13m (10' 4" x 10' 3")

EN-SUITE: 2.69m x 1.54m (8' 8" x 5' 1")

BEDROOM 2: 3.13m x 2.90m (10' 3" x 9' 5")

BEDROOM 3: 2.74m x 2.01m (8' 9" x 6' 6")

BATHROOM: 2.19m x 1.76m (7' 2" x 5' 8")