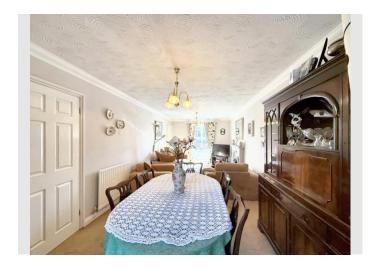

The lounge diner is a fantastic size - bright and airy, with a feature fireplace creating a cosy focal point. Theres plenty of room here for family gatherings or quiet nights in. Sliding patio doors lead you into the conservatory, which overlooks the west-facing rear garden - perfect for catching the evening sun.