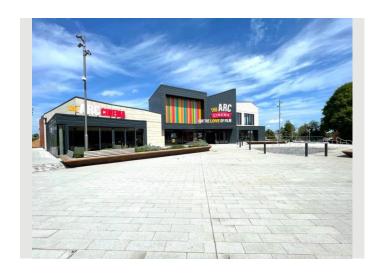

Daventry Town Centre which is only 5 minutes away by car or a 20 minute walk, benefits from many facilities and amenities including the Leisure Centre, various bars and restaurants, supermarkets, small boutiques, and local shops along with the twice-weekly market along the High Street, and not forgetting the newly opened multi screen cinema