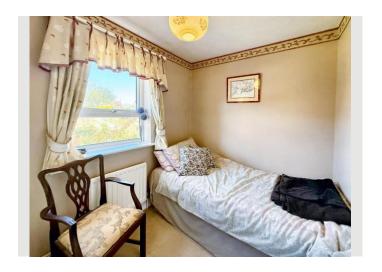

Upstairs, the principal bedroom comes with fitted wardrobes and a spacious en-suite shower room. Theres a second double bedroom, a comfortable single, and a family bathroom with a shower tap attachment.

BEDROOM 1: 3.18 x 3.13m (10' 4" x 10' 3")

EN-SUITE: 2.69m x 1.54m (8' 8" x 5' 1")

BEDROOM 2: 3.13m x 2.90m (10' 3" x 9' 5")

BEDROOM 3: 2.74m x 2.01m (8' 9" x 6' 6")

BATHROOM: 2.19m x 1.76m (7' 2" x 5' 8")