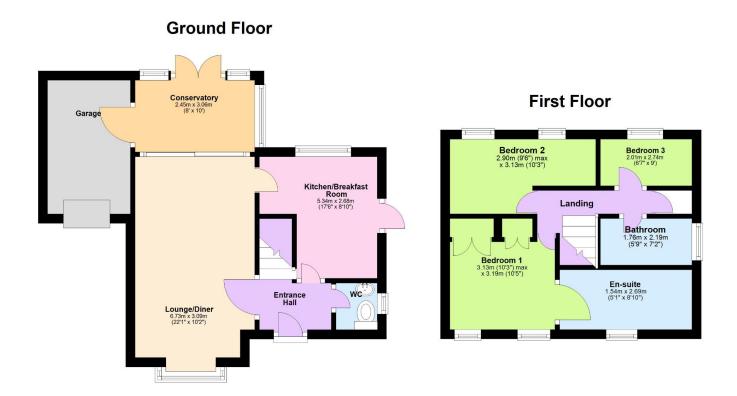

### **Property Description**

21, Franklin Way, Daventry, Northamptonshire, NN11 OTF

The Room Measurements are:

LOUNGE/DINER: 6.73m x 3.09m (22' 1" x 10' 1")

KITCHEN: 4.90m x 2.68m (13' 4" x 8' 8")

CONSERVATORY: 3.06m x 2.45m (10' x 8')

BEDROOM 1: 3.18 x 3.13m (10' 4" x 10' 3")

EN-SUITE: 2.69m x 1.54m (8' 8" x 5' 1")

BEDROOM 2: 3.13m x 2.90m (10' 3" x 9' 5")

BEDROOM 3: 2.74m x 2.01m (8' 9" x 6' 6")

BATHROOM: 2.19m x 1.76m (7' 2" x 5' 8")