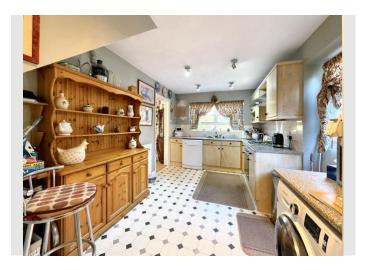

The kitchen is a real bonus in this home - generous in size, with ample worktop space and room for a breakfast table too. There's also side access to the garden, which is ideal when you've got your hands full with shopping or gardening bits.