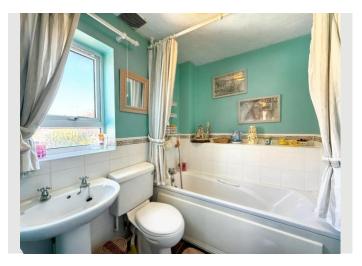

Upstairs, the principal bedroom comes with fitted wardrobes and a spacious en-suite shower room. Theres a second double bedroom, a comfortable single, and a family bathroom with a shower tap attachment.

BEDROOM 1: 3.18 x 3.13m (10' 4" x 10' 3")

EN-SUITE: 2.69m x 1.54m (8' 8" x 5' 1")

BEDROOM 2: 3.13m x 2.90m (10' 3" x 9' 5")

BEDROOM 3: 2.74m x 2.01m (8' 9" x 6' 6")

BATHROOM: 2.19m x 1.76m (7' 2" x 5' 8")