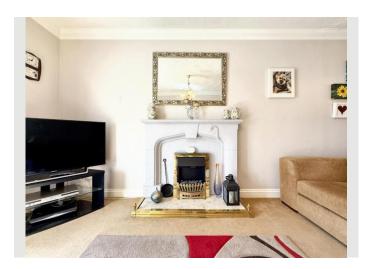

The lounge diner is a fantastic size - bright and airy, with a feature fireplace creating a cosy focal point. Theres plenty of room here for family gatherings or quiet nights in. Sliding patio doors lead you into the conservatory, which overlooks the west-facing rear garden - perfect for catching the evening sun.