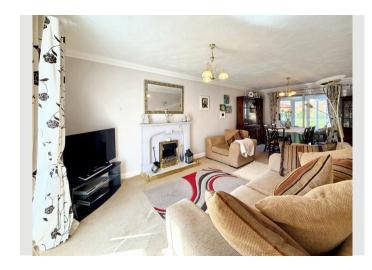

The lounge diner is a fantastic size - bright and airy, with a feature fireplace creating a cosy focal point. Theres plenty of room here for family gatherings or quiet nights in. Sliding patio doors lead you into the conservatory, which overlooks the west-facing rear garden - perfect for catching the evening sun.