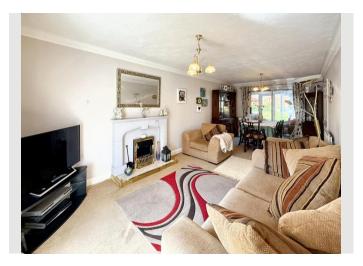

The lounge diner is a fantastic size - bright and airy, with a feature fireplace creating a cosy focal point. Theres plenty of room here for family gatherings or quiet nights in. Sliding patio doors lead you into the conservatory, which overlooks the west-facing rear garden - perfect for catching the evening sun.