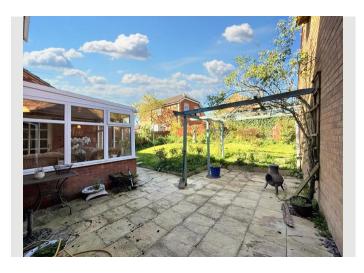

The lounge diner is a fantastic size - bright and airy, with a feature fireplace creating a cosy focal point. Theres plenty of room here for family gatherings or quiet nights in. Sliding patio doors lead you into the conservatory, which overlooks the west-facing rear garden - perfect for catching the evening sun.

### **Property Description**

21, Franklin Way, Daventry, Northamptonshire, NN11 OTF

Outside, the rear garden is private and west-facing - with a mix of lawn and a generous patio area complete with a pergola for those summer BBQs. Theres gated side access, making it easy to take bins out.