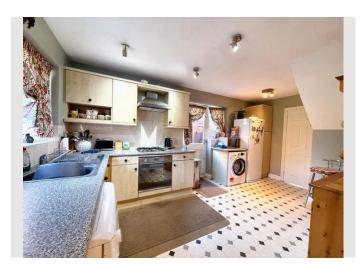

The kitchen is a real bonus in this home - generous in size, with ample worktop space and room for a breakfast table too. There's also side access to the garden, which is ideal when you've got your hands full with shopping or gardening bits.