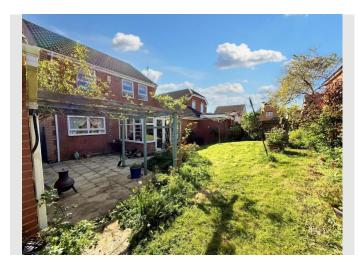

### **Property Description**

21, Franklin Way, Daventry, Northamptonshire, NN11 OTF

Outside, the rear garden is private and west-facing - with a mix of lawn and a generous patio area complete with a pergola for those summer BBQs. Theres gated side access, making it easy to take bins out.

The driveway offers off-road parking in front of the garage, which has power and lighting.

This is a well-loved home in a great spot - it just needs someone new to come in and make it their own.

Daventry Country Park, and the local centre on Ashby Fields are all within reasonable walking distance. The Local Centre within Ashby Fields includes a Tesco Extra, Doctors Surgery, Pharmacy, Dentist, Fish and Chip Shop, Pre-school Playgroup, Primary School, and Family Restaurant / Pub. There is also a local Co-op within walking distance.