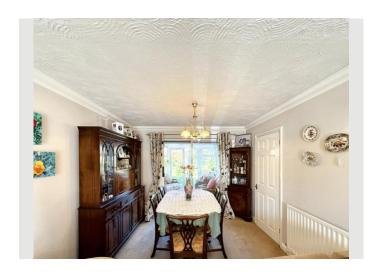

The lounge diner is a fantastic size - bright and airy, with a feature fireplace creating a cosy focal point. Theres plenty of room here for family gatherings or quiet nights in. Sliding patio doors lead you into the conservatory, which overlooks the west-facing rear garden - perfect for catching the evening sun.