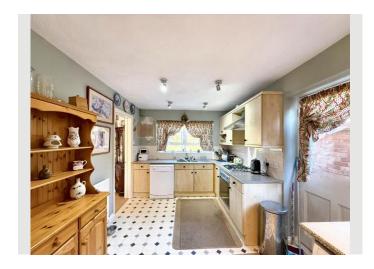

The kitchen is a real bonus in this home - generous in size, with ample worktop space and room for a breakfast table too. There's also side access to the garden, which is ideal when you've got your hands full with shopping or gardening bits.