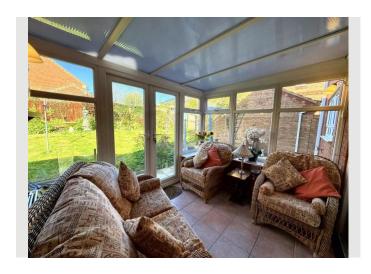

#### Feature 5

Bright Conservatory Overlooking Garden

The lounge diner is a fantastic size - bright and airy, with a feature fireplace creating a cosy focal point. Theres plenty of room here for family gatherings or quiet nights in. Sliding patio doors lead you into the conservatory, which overlooks the west-facing rear garden - perfect for catching the evening sun.