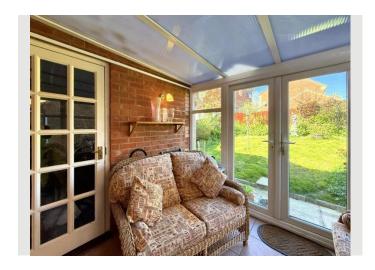

#### Feature 5

Bright Conservatory Overlooking Garden

The lounge diner is a fantastic size - bright and airy, with a feature fireplace creating a cosy focal point. Theres plenty of room here for family gatherings or quiet nights in. Sliding patio doors lead you into the conservatory, which overlooks the west-facing rear garden - perfect for catching the evening sun.