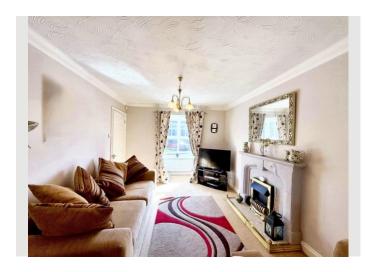

The lounge diner is a fantastic size - bright and airy, with a feature fireplace creating a cosy focal point. Theres plenty of room here for family gatherings or quiet nights in. Sliding patio doors lead you into the conservatory, which overlooks the west-facing rear garden - perfect for catching the evening sun.