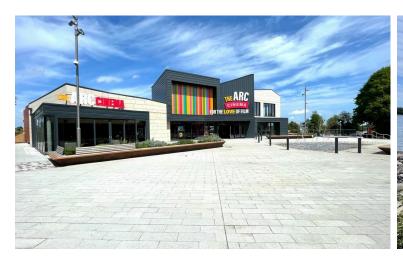

Daventry itself is a market town in Northamptonshire, close to the border with Warwickshire. There is a biweekly market in the High Street on a Tuesday and Friday, several independent shops, cafes, and coffee shops along with major retailers, leisure facilities include the Leisure Centre, Daventry Country Park, and the new multi-screen cinema.