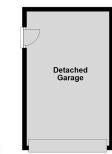

> To the front of the property, you have off-road parking forward of the garage, which has an up-and-over door, power and lighting, and a personnel door accessed from the rear garden. There is also a path leading to the front door and rear garden, and mature planted area.

> The west-facing rear garden is a fantastic place to sit out in and enjoy a glass of wine on a warm summer's evening, with sunny paved patio areas, lawned area, and access to the garage. The Garden is also private and secure with gated access to the front.