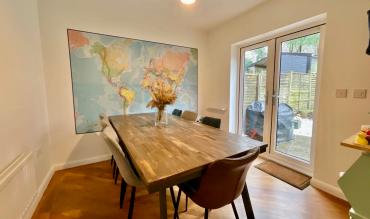

The lounge is a good size with a bay window, the dining room has patio doors leading out to the private and secure garden, there is a good-sized storage cupboard in the hall, and the ground floor has Karndean flooring throughout, excluding the tiled kitchen.