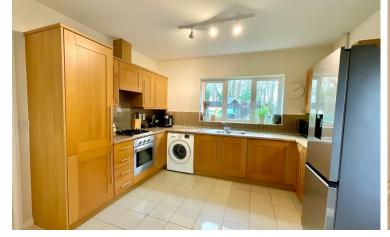

The heart of this lovely home is the open plan family/kitchen/breakfast area, (which is currently used as a study area by the current owners) the kitchen has fitted appliances and there is a door leading to the rear garden and detached Garage.