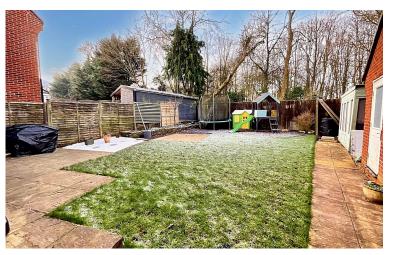

> To the front of the property, you have off-road parking forward of the garage, which has an up-and-over door, power and lighting, and a personnel door accessed from the rear garden. There is also a path leading to the front door and rear garden, and mature planted area.

> The west-facing rear garden is a fantastic place to sit out in and enjoy a glass of wine on a warm summer's evening, with sunny paved patio areas, lawned area, and access to the garage. The Garden is also private and secure with gated access to the front.