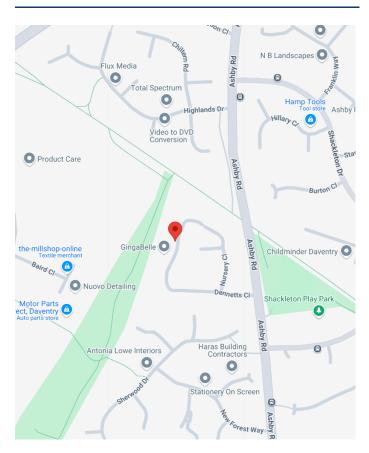

# **LOCATION**

Daventry is a convenient location for commuting. It is close to all major road networks and only a short drive from Long Buckby railway station, which offers direct routes to Birmingham, Northampton, and London Euston, in less than 1 hour!

Daventry Country Park, and the local centre on Ashby Fields are only a short walk away, the Local Centre in Ashby Fields includes a Tesco Extra, Doctors' Surgery, Pharmacy, Dentist, Fish and Chip Shop, Pre-school Playgroup, Primary School, Restaurant/Pub.

Daventry itself is a market town in Northamptonshire, close to the border with Warwickshire. There is a biweekly market in the High Street on a Tuesday and Friday, several independent shops, cafes, and coffee shops along with major retailers, leisure facilities include the Leisure Centre, Daventry Country Park, and the new multi-screen cinema.