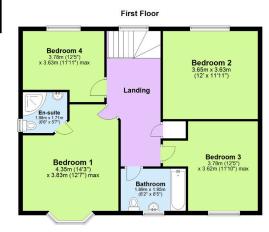

This four bedroom detached family home offers modern, On the first floor is a large bright landing leading you to four double bedrooms, with en-suite facilities to Bedroom One and there is also the family bathroom.

www.campbell-online.co.uk

4 Bedrooms | 2 Bathrooms | 3 Reception Rooms | Garage