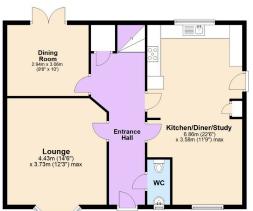

# Four Bedroom Detached Property For Sale in Daventry

contemporary, spacious living close to Daventry Town Centre and must be viewed to be fully appreciated.

The accommodation consists of a welcoming entrance hall with stairs rising to the first floor and access to the lounge, a dining room, open plan kitchen / breakfast room which is a great family space, and a ground floor WC.

The heart of this lovely home is the open plan family/kitchen/breakfast area, (which is currently used as a study area by the current owners) the kitchen has fitted appliances and there is a door leading to the rear garden and detached Garage.

The lounge is a good size with a bay window, the dining room has patio doors leading out to the private and secure garden, there is a good-sized storage cupboard in the hall, and the ground floor has Karndean flooring throughout, excluding the tiled kitchen.