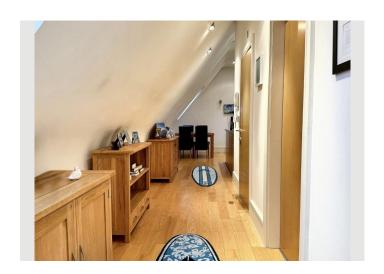

The property boasts its own ground floor private entrance, with an entrance hall offering handy storage space for bicycles or golf clubs, plus a large under-stairs cupboard.

Inside, the versatile layout includes a fabulous open-plan kitchen and living areaperfect for entertaining. The modern kitchen is fully equipped with built-in appliances and plenty of workspace.