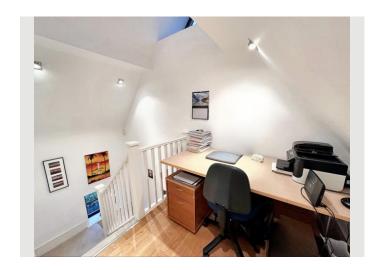

#### Feature 5

Open-plan Living Room Diner / Kitchen And Galleried Landing - Ideal For A Study

A stunning galleried landing, ideal as a study, adds a touch of character, while the sleek wet room-style bathroom provides both style and practicality.

Energy-efficient with individual room temperature controls and low running costs, its a great choice for the eco-conscious.