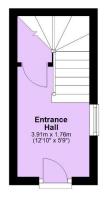

### **Property Floor Plans**

The Coach House, Guys Common, Dunchurch, Rugby, Warwickshire, CV22 6NQ

#### **Ground Floor**

**First Floor** 

The approximate measurements for this property are as follows:

Entrance Hall 3.91m x 1.76m (12' 10" x 5' 9")

Study 1.81m x 1.72m (5' 11" x 5' 8")

Hallway

Creation Date **01/05/2025** 

The Coach House, Guys Common, Dunchurch, Rugby, Warwickshire, CV22 6NQ