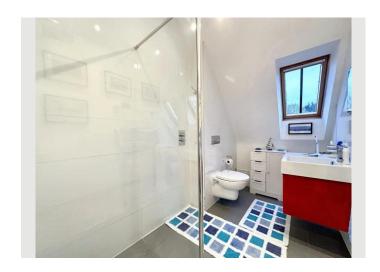

#### Feature 9

Stylish Wet Room / Shower Room

A stunning galleried landing, ideal as a study, adds a touch of character, while the sleek wet room-style bathroom provides both style and practicality.

Energy-efficient with individual room temperature controls and low running costs, its a great choice for the eco-conscious.