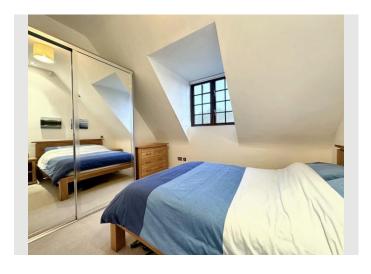

The property boasts its own ground floor private entrance, with an entrance hall offering handy storage space for bicycles or golf clubs, plus a large under-stairs cupboard.

Inside, the versatile layout includes a fabulous open-plan kitchen and living areaperfect for entertaining. The modern kitchen is fully equipped with built-in appliances and plenty of workspace.

A stunning galleried landing, ideal as a study, adds a touch of character, while the sleek wet room-style bathroom provides both style and practicality.

Energy-efficient with individual room temperature controls and low running costs, its a great choice for the eco-conscious.