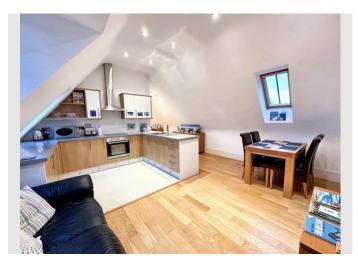

The property boasts its own ground floor private entrance, with an entrance hall offering handy storage space for bicycles or golf clubs, plus a large under-stairs cupboard.

Inside, the versatile layout includes a fabulous open-plan kitchen and living areaperfect for entertaining. The modern kitchen is fully equipped with built-in appliances and plenty of workspace.

A stunning galleried landing, ideal as a study, adds a touch of character, while the sleek wet room-style bathroom provides both style and practicality.

Energy-efficient with individual room temperature controls and low running costs, its a great choice for the eco-conscious.