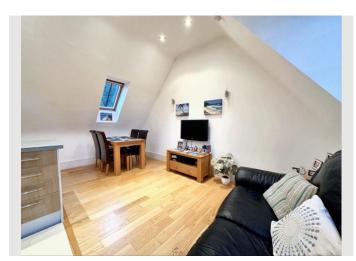

#### Feature 5

Open-plan Living Room Diner / Kitchen And Galleried Landing - Ideal For A Study

#### Feature 8

Loft-style Living With Adaptable Spaces

The property boasts its own ground floor private entrance, with an entrance hall offering handy storage space for bicycles or golf clubs, plus a large under-stairs cupboard.

Inside, the versatile layout includes a fabulous open-plan kitchen and living areaperfect for entertaining. The modern kitchen is fully equipped with built-in appliances and plenty of workspace.