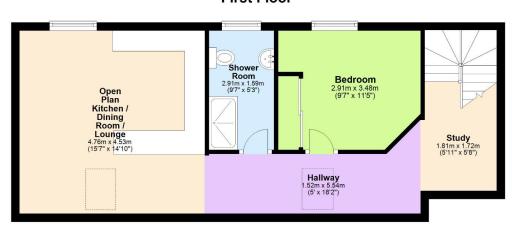

### **Property Floor Plans**

The Coach House, Guys Common, Dunchurch, Rugby, Warwickshire, CV22 6NQ

#### **Ground Floor**

**First Floor** 

The approximate measurements for this property are as follows:

Entrance Hall 3.91m x 1.76m (12' 10" x 5' 9")

Study 1.81m x 1.72m (5' 11" x 5' 8")

Hallway

Creation Date **01/05/2025** 

The Coach House, Guys Common, Dunchurch, Rugby, Warwickshire, CV22 6NQ

5.54m x 1.52m (18'2" x 5' 0)

Bedroom 3.48m x 2.91m (11' 5 x (9' 7")

Shower Room 2.91m x 1.59m (9' 7" x 5' 3")

Open Plan Kitchen / Dining Room / Lounge 4.76m x 4.53m (15' 7" x 14' 10")