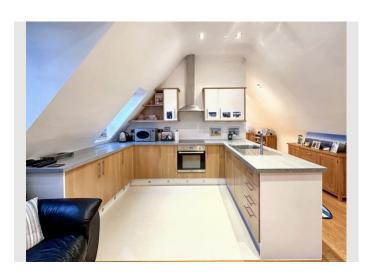

#### Feature 6

Modern Kitchen Equipped With Built-in Appliances

The property boasts its own ground floor private entrance, with an entrance hall offering handy storage space for bicycles or golf clubs, plus a large under-stairs cupboard.

Inside, the versatile layout includes a fabulous open-plan kitchen and living areaperfect for entertaining. The modern kitchen is fully equipped with built-in appliances and plenty of workspace.