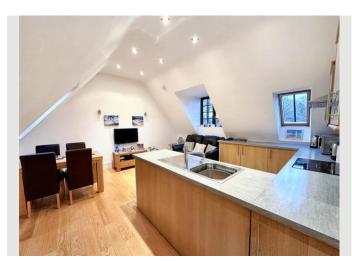

#### Feature 5

Open-plan Living Room Diner / Kitchen And Galleried Landing - Ideal For A Study

#### Feature 6

Modern Kitchen Equipped With Built-in Appliances

The property boasts its own ground floor private entrance, with an entrance hall offering handy storage space for bicycles or golf clubs, plus a large under-stairs cupboard.

Inside, the versatile layout includes a fabulous open-plan kitchen and living areaperfect for entertaining. The modern kitchen is fully equipped with built-in appliances and plenty of workspace.