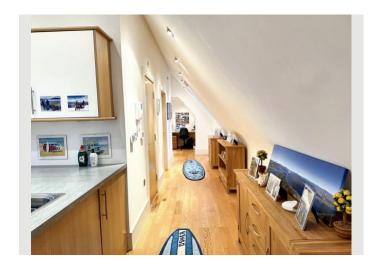

A stunning galleried landing, ideal as a study, adds a touch of character, while the sleek wet room-style bathroom provides both style and practicality.

Energy-efficient with individual room temperature controls and low running costs, its a great choice for the eco-conscious.