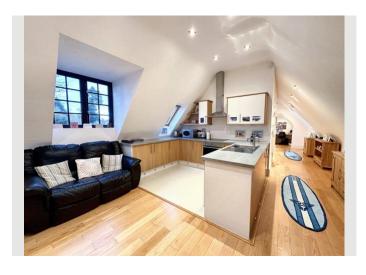

#### Feature 6

Modern Kitchen Equipped With Built-in Appliances

The property boasts its own ground floor private entrance, with an entrance hall offering handy storage space for bicycles or golf clubs, plus a large under-stairs cupboard.

Inside, the versatile layout includes a fabulous open-plan kitchen and living areaperfect for entertaining. The modern kitchen is fully equipped with built-in appliances and plenty of workspace.