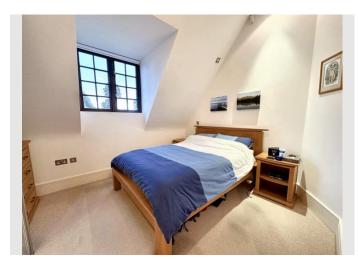

The property boasts its own ground floor private entrance, with an entrance hall offering handy storage space for bicycles or golf clubs, plus a large under-stairs cupboard.

Inside, the versatile layout includes a fabulous open-plan kitchen and living areaperfect for entertaining. The modern kitchen is fully equipped with built-in appliances and plenty of workspace.

A stunning galleried landing, ideal as a study, adds a touch of character, while the sleek wet room-style bathroom provides both style and practicality.

Energy-efficient with individual room temperature controls and low running costs, its a great choice for the eco-conscious.