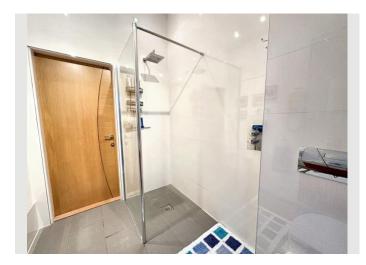

#### Feature 9

Stylish Wet Room / Shower Room

A stunning galleried landing, ideal as a study, adds a touch of character, while the sleek wet room-style bathroom provides both style and practicality.

Energy-efficient with individual room temperature controls and low running costs, its a great choice for the eco-conscious.