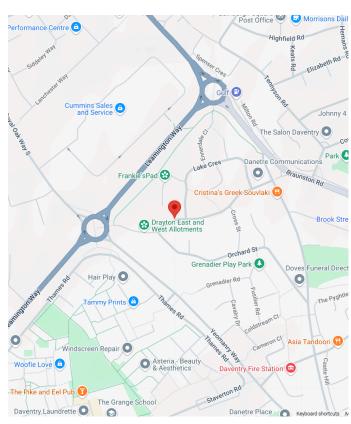

#### **LOCATION**

Drayton Village is only five minutes from Daventry Town Centre. Daventry itself sits in the middle of the country which makes it a good location for commuting, as it is close to all major road networks and only a short drive from Long Buckby main-line railway station for swift access to London and Birmingham.

The market town of Daventry has a host of amenities including Waitrose, Tesco, a leisure centre, Daventry Country Park and Drayton Reservoir, as well as restaurants, cafes and Multi-screen cinema.

"This property offers a versatile and spacious living space, making this an ideal family home."