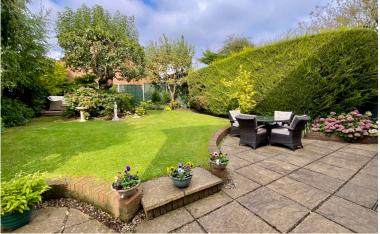

This detached four bedroom home is situated in Outside, the property truly shines. The mature and private rear garden is a great place to spend your free time, whether you are hosting a BBQ, playing with the children, or simply enjoying the privacy this garden offers, there are two patio areas to make sure you make the best of the sunshine, a private door to the garage, and gated access to the front.