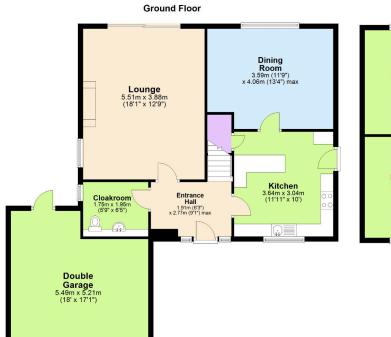

### Spacious Four Bedroom Detached Home with Double Garage in Drayton, Daventry.

the desirable area of Drayton, Daventry.

The ground floor features a generously sized lounge with feature fire place, patio doors leading out to the rear garden, which is ideal for relaxing or entertaining guests, you will find a separate dining room, modern kitchen offering ample storage space, downstairs cloakroom. and a welcoming entrance hall.