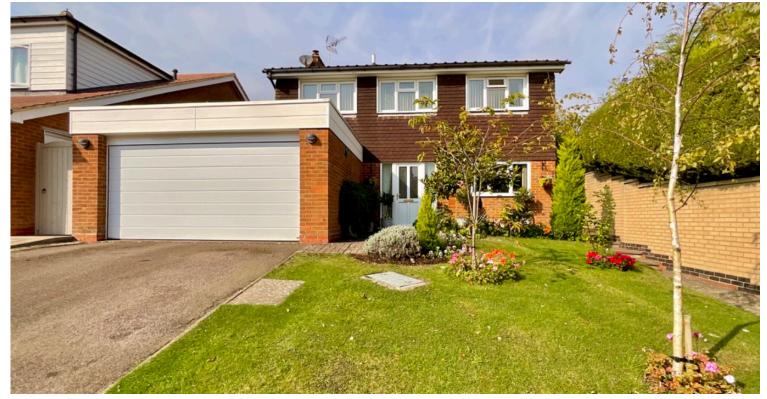

## **DAVENTRY, NN119ET**

Ouble Garage And Off Road Parking

Four Bedroom Detached Home In Drayton, Daventry

For The Garage

Replaced Electric Roller Door

- A Mature, Private And Sunny Rear Garden

Spacious Home Offers

> To the front of the property you have a well planted garden, off road parking to the front of the double garage with its recently replaced electric roller door, providing secure storage and parking.

> Other benefits with this property are a replaced gas boiler, UPVC double glazing throughout which give this property an EPC rating of C, the property has been well maintained and loved by the current owners.