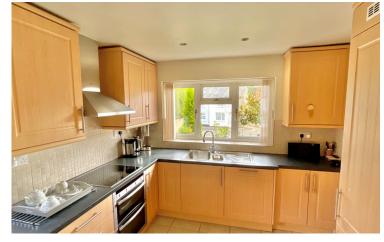

### Spacious Four Bedroom Detached Home with Double Garage in Drayton, Daventry.

the desirable area of Drayton, Daventry.

The ground floor features a generously sized lounge with feature fire place, patio doors leading out to the rear garden, which is ideal for relaxing or entertaining guests, you will find a separate dining room, modern kitchen offering ample storage space, downstairs cloakroom. and a welcoming entrance hall.