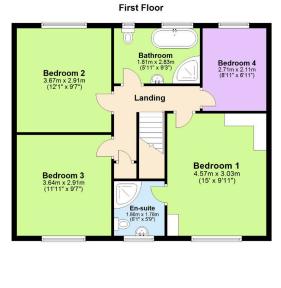

The first floor boasts four bedrooms providing plenty of space for a growing family, you have three doubles and a single, the main bedroom benefits from an en-suite bathroom, there is the family bathroom with contemporary fixtures and fittings.