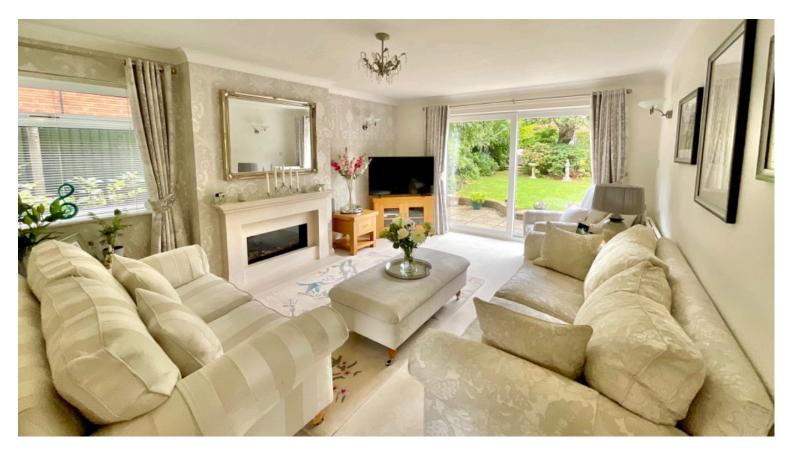

### Spacious Four Bedroom Detached Home with Double Garage in Drayton, Daventry.

the desirable area of Drayton, Daventry.

The ground floor features a generously sized lounge with feature fire place, patio doors leading out to the rear garden, which is ideal for relaxing or entertaining guests, you will find a separate dining room, modern kitchen offering ample storage space, downstairs cloakroom. and a welcoming entrance hall.