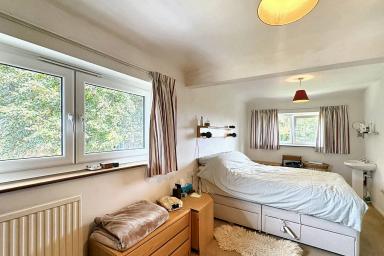

Also, downstairs you'll find another reception room referred to as the front room by the current owners. This would make a great playroom, or den for older children maybe.

The main bedroom is spacious and has wash facilities so it would be quite simple to incorporate an en-suite to this room - there's certainly enough space.

The second bedroom has a dressing area, and the third bedroom currently used as the office is a good size with great views from the full-length window.

The bathroom has been replaced into a modern shower room and there's a separate WC, so no queuing!