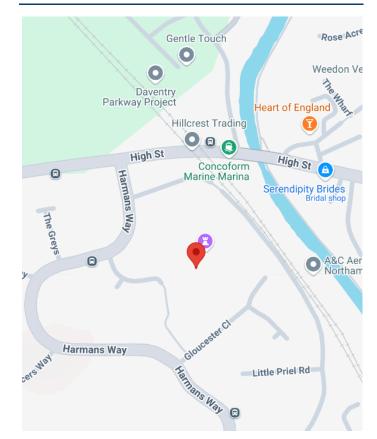

### **LOCATION**

Weedon, if you have never been, is situated between Northampton and Daventry - some would say it's the centre of England!

A village full of community spirit and lots of local amenities - convenience stores, doctors surgery, dentist, pharmacy and pet shop to name but a few. There are several public houses to choose from and restaurants too take your pick.

Need to commute for work? Weedon village is superbly located for network connections, being minutes from the A45, A5 and M1. The Grand Union Canal is just a short walk away too.

"All in all, this lovely village home is now ready for its next chapter and is waiting for a family to come along and enjoy it just as the existing owners have."