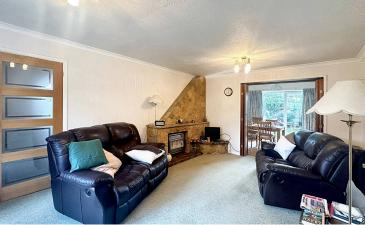

There's a handy porch to the front with plenty of space for coats and

Having been extended this home now offers three reception rooms as well as an extended kitchen and a downstairs WC.

The spacious lounge is bright with patio doors leading out to the fruit garden. Folding doors give access to the dining room allowing the space to be opened up if you're entertaining or separate if you prefer a bit more privacy.

Also, downstairs you'll find another reception room referred to as the front room by the current owners. This would make a great playroom, or den for older children maybe.

The main bedroom is spacious and has wash facilities so it would be quite simple to incorporate an en-suite to this room - there's certainly enough space.