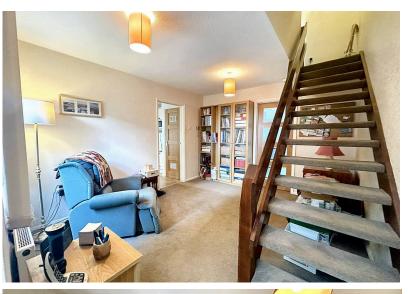

There's a handy porch to the front with plenty of space for coats and

Having been extended this home now offers three reception rooms as well as an extended kitchen and a downstairs WC.

The spacious lounge is bright with patio doors leading out to the fruit garden. Folding doors give access to the dining room allowing the space to be opened up if you're entertaining or separate if you prefer a bit more privacy.

Also, downstairs you'll find another reception room referred to as the front room by the current owners. This would make a great playroom, or den for older children maybe.

The main bedroom is spacious and has wash facilities so it would be quite simple to incorporate an en-suite to this room - there's certainly enough space.