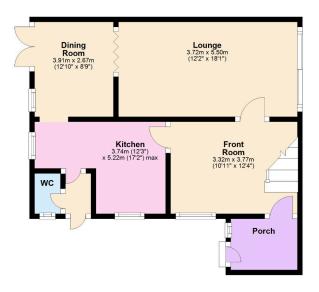

#### **Ground Floor**

### Three Bedroom Property For Sale in Weedon.

Available for sale with No Upper Chain this extended three-bedroom There's ample storage too. village home sits in a quiet position with beautiful private gardens.

There's a handy porch to the front with plenty of space for coats and

Having been extended this home now offers three reception rooms as well as an extended kitchen and a downstairs WC.

The spacious lounge is bright with patio doors leading out to the fruit garden. Folding doors give access to the dining room allowing the space to be opened up if you're entertaining or separate if you prefer a bit more privacy.

The dining room has Kardeen flooring, built in storage units and French doors leading out to the walled garden.

Kardeen flooring can also be found in the extended kitchen. There's ample storage and a rear porch gives access to the side door and

Also, downstairs you'll find another reception room referred to as the front room by the current owners. This would make a great playroom, or den for older children maybe.

The main bedroom is spacious and has wash facilities so it would be quite simple to incorporate an en-suite to this room - there's certainly enough space.

The property has gardens to the front, rear and side. The garden to the front is endearingly called the fruit garden as it's stocked full of mature fruit trees and bushes. The walled flower garden to the rear is very pretty and also private.