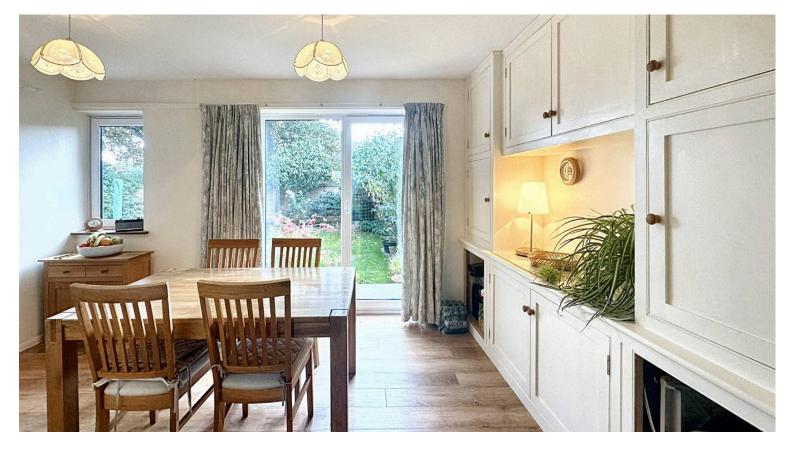

The dining room has Kardeen flooring, built in storage units and French doors leading out to the walled garden.

Kardeen flooring can also be found in the extended kitchen. There's ample storage and a rear porch gives access to the side door and