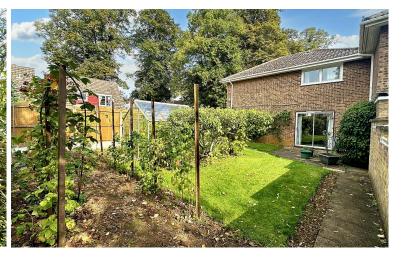

The property has gardens to the front, rear and side. The garden to the front is endearingly called the fruit garden as it's stocked full of mature fruit trees and bushes. The walled flower garden to the rear is very pretty and also private.

There's a large shed with power and light to it as well as a greenhouse.

The property has a separate garage.

The loft is part boarded with a pull-down ladder.

Upstairs there are three bedrooms, a shower room and separate WC.