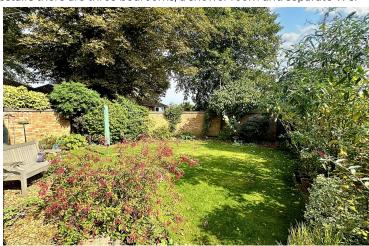

The property has gardens to the front, rear and side. The garden to the front is endearingly called the fruit garden as it's stocked full of mature fruit trees and bushes. The walled flower garden to the rear is very pretty and also private.

There's a large shed with power and light to it as well as a greenhouse.

The property has a separate garage.

The loft is part boarded with a pull-down ladder.

Upstairs there are three bedrooms, a shower room and separate WC.