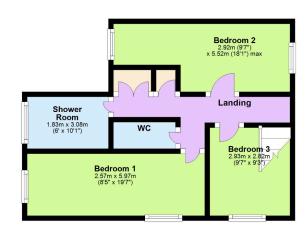

### **First Floor**

Also, downstairs you'll find another reception room referred to as the front room by the current owners. This would make a great playroom, or den for older children maybe.

The main bedroom is spacious and has wash facilities so it would be quite simple to incorporate an en-suite to this room - there's certainly enough space.

The second bedroom has a dressing area, and the third bedroom currently used as the office is a good size with great views from the full-length window.

The bathroom has been replaced into a modern shower room and there's a separate WC, so no queuing!

There's a large shed with power and light to it as well as a greenhouse.

The property has a separate garage.

The loft is part boarded with a pull-down ladder.

Upstairs there are three bedrooms, a shower room and separate WC.