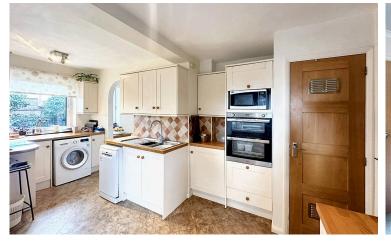

The dining room has Kardeen flooring, built in storage units and French doors leading out to the walled garden.

Kardeen flooring can also be found in the extended kitchen. There's ample storage and a rear porch gives access to the side door and