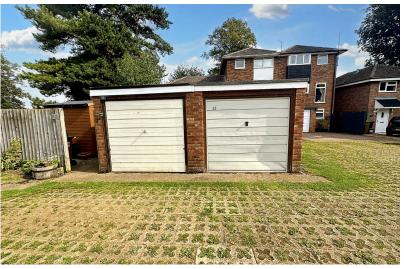

There's a large shed with power and light to it as well as a greenhouse.

The property has a separate garage.

The loft is part boarded with a pull-down ladder.

Upstairs there are three bedrooms, a shower room and separate WC.