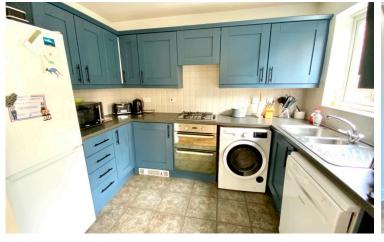

As you enter the property, you'll immediately notice the improved open-plan layout on the ground floor, creating a seamless flow throughout. The refurbished kitchen and dining area provide an ideal space for entertaining guests or enjoying family meals. The kitchen is equipped with ample storage space and space for white goods.