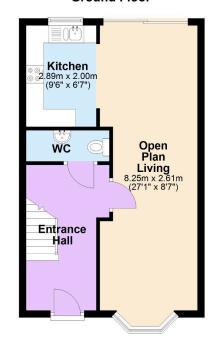

### **Ground Floor**

As you enter the property, you'll immediately notice the improved open-plan layout on the ground floor, creating a seamless flow throughout. The refurbished kitchen and dining area provide an ideal space for entertaining guests or enjoying family meals. The kitchen is equipped with ample storage space and space for white goods.