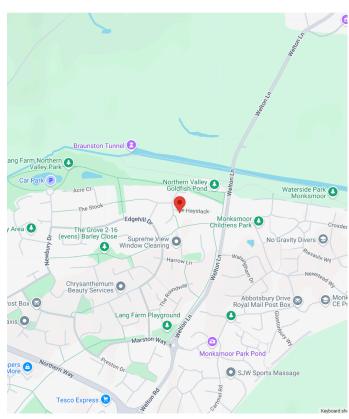

# **LOCATION**

Located on Lang Farm, this property is just a stone's throw away from the canal and countryside walks, allowing residents to embrace the idyllic surroundings and enjoy an active lifestyle. Nearby amenities, including schools, shops, and restaurants, are within easy reach, ensuring all your needs are catered for. Daventry Country Park and the local amenities on Ashby Fields are all within reasonable walking distance. The Local Centre in Ashby Fields includes a Tesco Extra, Doctors' Surgery, Pharmacy, Dentist, Fish and Chip Shop, Pre-school Playgroup, Primary School and Family Restaurant / Pub. This lovely area is also a convenient location for commuting, being close to all major road networks including the A45, A361 and the A5, motorway connections include the M1 and M40 both of which are approximately 20 minutes away. The nearest railway station is a Long Buckby which is about 15 minutes away and offers direct routes to Birmingham, Northampton, and London Euston, in less than one hour! If you have never been to Daventry it is a a small quiet market town in western Northamptonshire, close to the border with Warwickshire. There is a bi-weekly market along the High Street on a Tuesday and Friday, several independent shops, cafes, and coffee shops along with major retailers, leisure facilities include the Leisure Centre, Daventry Country Park, and a recently built multi-screen ARC cinema.