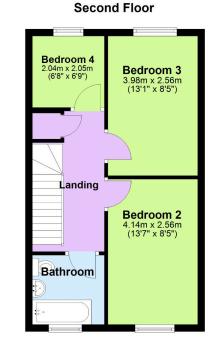

The four bedrooms are spread across the first and second floors, providing plenty of space for everyone's privacy and comfort. The master bedroom features an en-suite bathroom and fitted wardrobes, offering convenience and privacy.