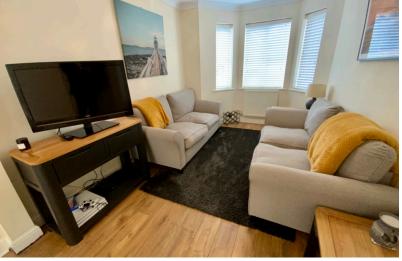

Upstairs, the first floor boasts a spacious lounge area, perfect for relaxing and spending quality time. Large windows allow natural light to flood the room, creating a bright and welcoming atmosphere.