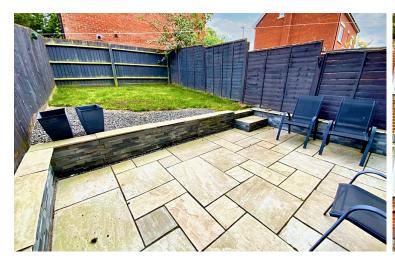

Step outside to the easy-to-manage sunny and private rear garden, where you can bask in the sun, enjoy a BBQ with friends and family, or simply relax after a long day. Furthermore, being close to the canal and countryside walks, you'll have access to endless outdoor activities and beautiful scenery right at your doorstep.