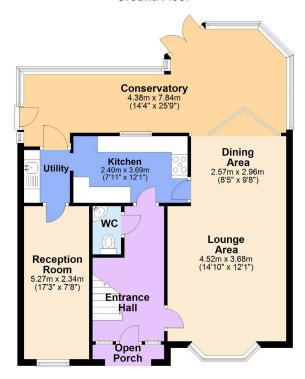

### **Ground Floor**

## Four Bedroom Detached Property For Sale in Daventry.

This very well presented and modernised four-bedroom detached property for sale in Lang Farm, Daventry is in a superb location which is guiet and secluded, with ample offroad parking. Internally, the property has been 'opened-up' to produce a contemporary feel with a large family open-plan Lounge / Diner with bi-folding doors into a large conservatory area which, in turn, overlooks a very well-maintained sunny rear garden. If you are looking for a modern well presented family home this spacious 4-bedroom house boasts an incredibly modern layout, this property offers the perfect space for a growing family to create lasting memories. Once inside you will be welcomed by the beautifully presented interiors that exude elegance and style. The ground floor showcases generous reception areas, providing ample space for both entertaining guests and relaxing. The modern decoration throughout the property adds a touch of contemporary sophistication, creating a truly inviting atmosphere. The recently replaced kitchen and utility area are a dream for any aspiring chef. With ample counter space and high-quality appliances, preparing meals becomes a delight. The improved layout seamlessly flows into the spacious dining area, which is open plan into a lovely lounge area with a feature bay window, making it ideal for hosting dinner parties or enjoying family meals.

The large conservatory, complete with a solid roof and spotlighting offers a fantastic place to relax whatever the weather. This versatile space can be utilized as a playroom, home office, or simply as an additional lounging area. The converted garage is yet another impressive feature, providing a multifunction room to suit your lifestyle needs this area could also be utilised as a ground floor bedroom if you required a fifth bedroom. On the first floor, the property features four generously sized bedrooms all with built in wardrobes, each offering a peaceful retreat after a long day. The highlight of the first floor is the stunning en-suite facilities, providing ultimate convenience and privacy for the new owners. The replaced family bathroom also exudes elegance with its contemporary design, offering the family a relaxing haven to unwind and recharge. Further benefits of this property include a ground floor WC, smart understairs storage, replaced gas central heating system and combination boiler, UPVC double glazing and a air-conditioning unit in the master bedroom. This property also enjoys the convenience of off-road parking for up to three vehicles, ensuring you always have a space waiting for you. As you step outside, the private south-facing well-maintained rear garden offers a tranquil sanctuary to enjoy the outdoors and a glass of wine after a long day at work. Whether hosting summer barbecues or simply