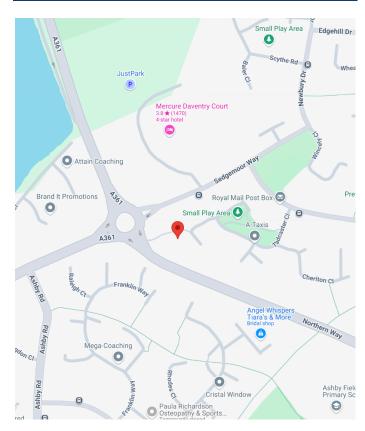

### LOCATION

Located on Lang Farm, this property is just a stone's throw away from the canal and countryside walks, allowing residents to embrace the idyllic surroundings and enjoy an active lifestyle. Nearby amenities, including schools, shops, and restaurants, are within easy reach, ensuring all your needs are catered for.

Daventry Country Park and the local amenities on Ashby Fields are all within reasonable walking distance. The Local Centre in Ashby Fields includes a Tesco Extra, Doctors' Surgery, Pharmacy, Dentist, Fish and Chip Shop, Pre-school Playgroup, Primary School and Family Restaurant / Pub.