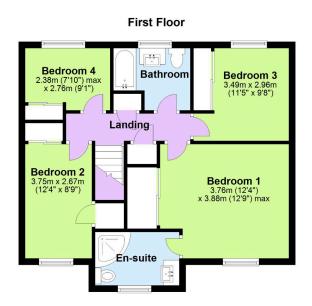

The large conservatory, complete with a solid roof and spotlighting offers a fantastic place to relax whatever the weather. This versatile space can be utilized as a playroom, home office, or simply as an additional lounging area. The converted garage is yet another impressive feature, providing a multifunction room to suit your lifestyle needs this area could also be utilised as a ground floor bedroom if you required a fifth bedroom. On the first floor, the property features four generously sized bedrooms all with built in wardrobes, each offering a peaceful retreat after a long day. The highlight of the first floor is the stunning en-suite facilities, providing ultimate convenience and privacy for the new owners. The replaced family bathroom also exudes elegance with its contemporary design, offering the family a relaxing haven to unwind and recharge. Further benefits of this property include a ground floor WC, smart understairs storage, replaced gas central heating system and combination boiler, UPVC double glazing and a air-conditioning unit in the master bedroom. This property also enjoys the convenience of off-road parking for up to three vehicles, ensuring you always have a space waiting for you. As you step outside, the private south-facing well-maintained rear garden offers a tranquil sanctuary to enjoy the outdoors and a glass of wine after a long day at work. Whether hosting summer barbecues or simply