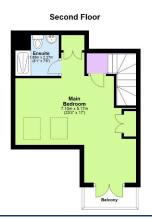

Five Bedroom Detached Property For Sale in Rugby, Warwickshire. Built by Cala Homes to the Linton Design, this stunning Five-Bedroom Home has had one, very careful owner from new.

This one stands out as it is the only one of its design to have Opposite this room is a downstairs shower room so if you the Juliette Balcony. The views offered feel like you are on need a downstairs bedroom and washing facilities this holiday. The current owners have greatly enhanced this home has it. On the first floor the gorgeous lounge is a home even though it is only just over 10 years old - place to really relax in. There's a further guest bedroom improvements have been made to the kitchen and en- with dressing area and en-suite as well as two further suites as well as flooring, décor and the amazing outside bedrooms one of which is currently used as an office. The space. Upon entering the style and elegance this home second floor is all about the principal suite - this is the offers is very evident. There's a large welcoming entrance height of luxury with built in wardrobes, dressing area, enhall with a storage cupboard for coats and shoes - suite and a stunning balcony to sit out and watch the sun everything you don't want on show. The heart of the home set or enjoy your morning coffee in peace before the day is the open-plan living area with upgraded kitchen which starts. This space is like a boutique hotel room. The now boasts quartz work surfaces. There are two self- standard continues outside with the most incredible cleaning Smeg ovens, a Smeg hob, dishwasher and fridge outside space. It's low maintenance as low as being freezer as well as an integrated washing machine. A private. There are various areas for eating and relaxing as breakfast bar with built in wine fridge makes this space very well as a hot tub. There are outside power sockets and a sociable. The living area is great for sitting together and tap. The current owners have added an electric roller-door enjoying family time. Also on the ground floor is a separate to the carport, there's off road parking for three vehicles dining room or fifth bedroom. Cala homes are great for and an EV charge point has been added. The garage has future proofing.