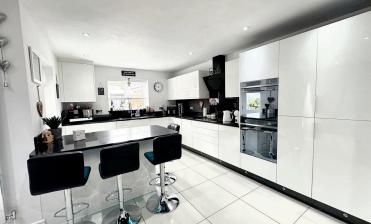

## RUGBY, CV21 1RQ

Upgraded Kitchen and En-

- Beautiful Location Close to Swift Valley Nature Reserve
- Over Three Floors

Five Bedrooms

- Outside Entertaining Spaces
- Four Bathrooms
- Stunning Interior

- (V) Detached
- Garage

Five Bedroom Detached Property For Sale in Rugby, Warwickshire. Built by Cala Homes to the Linton Design, this stunning Five-Bedroom Home has had one, very careful owner from new.

This one stands out as it is the only one of its design to have Opposite this room is a downstairs shower room so if you the Juliette Balcony. The views offered feel like you are on need a downstairs bedroom and washing facilities this holiday. The current owners have greatly enhanced this home has it. On the first floor the gorgeous lounge is a home even though it is only just over 10 years old - place to really relax in. There's a further guest bedroom improvements have been made to the kitchen and en- with dressing area and en-suite as well as two further suites as well as flooring, décor and the amazing outside bedrooms one of which is currently used as an office. The space. Upon entering the style and elegance this home second floor is all about the principal suite - this is the offers is very evident. There's a large welcoming entrance height of luxury with built in wardrobes, dressing area, enhall with a storage cupboard for coats and shoes - suite and a stunning balcony to sit out and watch the sun everything you don't want on show. The heart of the home set or enjoy your morning coffee in peace before the day is the open-plan living area with upgraded kitchen which starts. This space is like a boutique hotel room. The now boasts quartz work surfaces. There are two self- standard continues outside with the most incredible cleaning Smeg ovens, a Smeg hob, dishwasher and fridge outside space. It's low maintenance as low as being freezer as well as an integrated washing machine. A private. There are various areas for eating and relaxing as breakfast bar with built in wine fridge makes this space very well as a hot tub. There are outside power sockets and a sociable. The living area is great for sitting together and tap. The current owners have added an electric roller-door enjoying family time. Also on the ground floor is a separate to the carport, there's off road parking for three vehicles dining room or fifth bedroom. Cala homes are great for and an EV charge point has been added. The garage has future proofing.