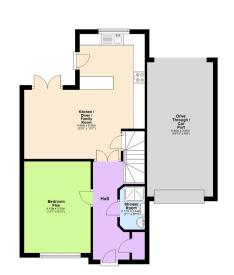

Five Bedroom Detached Property For Sale in Rugby, Warwickshire. Built by Cala Homes to the Linton Design, this stunning Five-Bedroom Home has had one, very careful owner from new.

This one stands out as it is the only one of its design to have Opposite this room is a downstairs shower room so if you the Juliette Balcony. The views offered feel like you are on need a downstairs bedroom and washing facilities this holiday. The current owners have greatly enhanced this home has it. On the first floor the gorgeous lounge is a home even though it is only just over 10 years old - place to really relax in. There's a further guest bedroom improvements have been made to the kitchen and en- with dressing area and en-suite as well as two further suites as well as flooring, décor and the amazing outside bedrooms one of which is currently used as an office. The space. Upon entering the style and elegance this home second floor is all about the principal suite - this is the offers is very evident. There's a large welcoming entrance height of luxury with built in wardrobes, dressing area, enhall with a storage cupboard for coats and shoes - suite and a stunning balcony to sit out and watch the sun everything you don't want on show. The heart of the home set or enjoy your morning coffee in peace before the day is the open-plan living area with upgraded kitchen which starts. This space is like a boutique hotel room. The now boasts quartz work surfaces. There are two self- standard continues outside with the most incredible cleaning Smeg ovens, a Smeg hob, dishwasher and fridge outside space. It's low maintenance as low as being freezer as well as an integrated washing machine. A private. There are various areas for eating and relaxing as breakfast bar with built in wine fridge makes this space very well as a hot tub. There are outside power sockets and a sociable. The living area is great for sitting together and tap. The current owners have added an electric roller-door enjoying family time. Also on the ground floor is a separate to the carport, there's off road parking for three vehicles dining room or fifth bedroom. Cala homes are great for and an EV charge point has been added. The garage has future proofing.