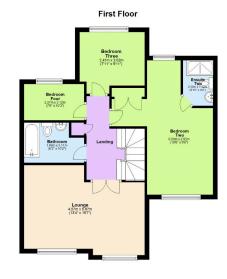

Five Bedroom Detached Property For Sale in Rugby, Warwickshire. Built by Cala Homes to the Linton Design, this stunning Five-Bedroom Home has had one, very careful owner from new.

This one stands out as it is the only one of its design to have Opposite this room is a downstairs shower room so if you the Juliette Balcony. The views offered feel like you are on need a downstairs bedroom and washing facilities this holiday. The current owners have greatly enhanced this home has it. On the first floor the gorgeous lounge is a home even though it is only just over 10 years old - place to really relax in. There's a further guest bedroom improvements have been made to the kitchen and en- with dressing area and en-suite as well as two further suites as well as flooring, décor and the amazing outside bedrooms one of which is currently used as an office. The space. Upon entering the style and elegance this home second floor is all about the principal suite - this is the offers is very evident. There's a large welcoming entrance height of luxury with built in wardrobes, dressing area, enhall with a storage cupboard for coats and shoes - suite and a stunning balcony to sit out and watch the sun everything you don't want on show. The heart of the home set or enjoy your morning coffee in peace before the day is the open-plan living area with upgraded kitchen which starts. This space is like a boutique hotel room. The now boasts quartz work surfaces. There are two self- standard continues outside with the most incredible cleaning Smeg ovens, a Smeg hob, dishwasher and fridge outside space. It's low maintenance as low as being freezer as well as an integrated washing machine. A private. There are various areas for eating and relaxing as breakfast bar with built in wine fridge makes this space very well as a hot tub. There are outside power sockets and a sociable. The living area is great for sitting together and tap. The current owners have added an electric roller-door enjoying family time. Also on the ground floor is a separate to the carport, there's off road parking for three vehicles dining room or fifth bedroom. Cala homes are great for and an EV charge point has been added. The garage has future proofing.