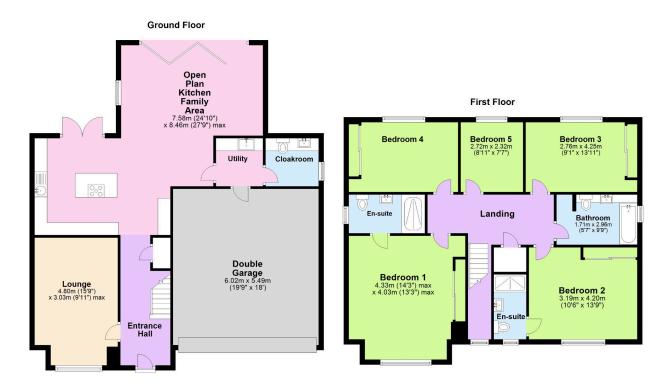

# This immaculately presented residence offers contemporary living in a bright, spacious setting, just a stone's throw away from Daventry Town Centre.

This executive-style, five-bedroom detached family home, crafted by Avant Homes in the sought-after Cotham design. Located on the popular 'Danetre Place' development this property is just a short walk from Daventry Town Centre and all the local amenities. This lovely area is also a convenient location for commuting, being close to all major road networks including the A45, A361 and the A5, motorway connections include the MI and M40 both of which are approximately 20 minutes away. The nearest railway station is a Long Buckby which is about 15 minutes away and offers direct routes to Birmingham, Northampton, and London Euston, in less than one hour! Upon entering, you are welcomed by a spacious hallway leading to a comfortable lounge, a generously sized open-plan family space, a convenient ground floor WC, and a useful utility room.

The heart of the home is the fabulous open-plan family/dining/kitchen area, boasting a modern fitted kitchen with contemporary wall and base level units, quartz worktops, and a central island. The bright and airy family/dining area opens onto a patio, perfect for entertaining, and overlooks the sizeable rear garden. Upstairs, a large, bright landing leads to five bedrooms, two of which feature en-suite facilities. Bedrooms one, two, and three are fitted with wardrobes, while a spacious and contemporary family bathroom completes this level. Externally, the property offers ample off-road parking in front of a double garage, complete with power, lighting, and a personnel door into the property. The front garden is laid to lawn, with a path leading to the front door and rear garden. The rear garden is family-friendly and enclosed by wooden panel fencing, offering a spacious lawn and a sizeable patio area, perfect for enjoying a glass of wine on a warm summer's evening, there is also side gated access to the front of the property.