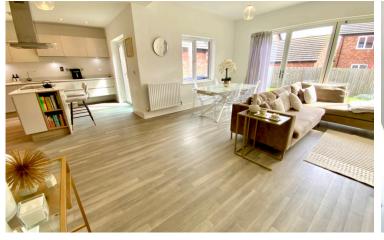

The heart of the home is the fabulous open-plan family/dining/kitchen area, boasting a modern fitted kitchen with contemporary wall and base level units, quartz worktops, and a central island. The bright and airy family/dining area opens onto a patio, perfect for entertaining, and overlooks the sizeable rear garden. Upstairs, a large, bright landing leads to five bedrooms, two of which feature en-suite facilities. Bedrooms one, two, and three are fitted with wardrobes, while a spacious and contemporary family bathroom completes this level. Externally, the property offers ample off-road parking in front of a double garage, complete with power, lighting, and a personnel door into the property. The front garden is laid to lawn, with a path leading to the front door and rear garden. The rear garden is family-friendly and enclosed by wooden panel fencing, offering a spacious lawn and a sizeable patio area, perfect for enjoying a glass of wine on a warm summer's evening, there is also side gated access to the front of the property.

"The focal point of this modern family hoje is undeniably the stunning, open-plan family/dining/kitchen area, featuring expansive bi-folding doors that seamlessly connect the interior with the rear garden."