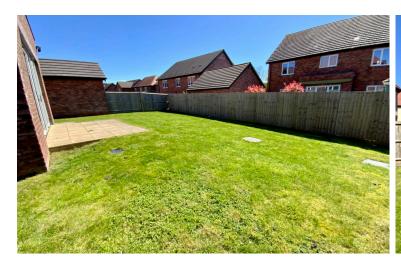

The heart of the home is the fabulous open-plan family/dining/kitchen area, boasting a modern fitted kitchen with contemporary wall and base level units, quartz worktops, and a central island. The bright and airy family/dining area opens onto a patio, perfect for entertaining, and overlooks the sizeable rear garden. Upstairs, a large, bright landing leads to five bedrooms, two of which feature en-suite facilities. Bedrooms one, two, and three are fitted with wardrobes, while a spacious and contemporary family bathroom completes this level. Externally, the property offers ample off-road parking in front of a double garage, complete with power, lighting, and a personnel door into the property. The front garden is laid to lawn, with a path leading to the front door and rear garden. The rear garden is family-friendly and enclosed by wooden panel fencing, offering a spacious lawn and a sizeable patio area, perfect for enjoying a glass of wine on a warm summer's evening, there is also side gated access to the front of the property.