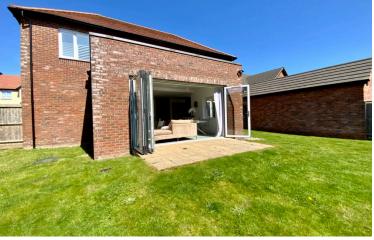

The heart of the home is the fabulous open-plan family/dining/kitchen area, boasting a modern fitted kitchen with contemporary wall and base level units, quartz worktops, and a central island. The bright and airy family/dining area opens onto a patio, perfect for entertaining, and overlooks the sizeable rear garden. Upstairs, a large, bright landing leads to five bedrooms, two of which feature en-suite facilities. Bedrooms one, two, and three are fitted with wardrobes, while a spacious and contemporary family bathroom completes this level. Externally, the property offers ample off-road parking in front of a double garage, complete with power, lighting, and a personnel door into the property. The front garden is laid to lawn, with a path leading to the front door and rear garden. The rear garden is family-friendly and enclosed by wooden panel fencing, offering a spacious lawn and a sizeable patio area, perfect for enjoying a glass of wine on a warm summer's evening, there is also side gated access to the front of the property.

"The focal point of this modern family hoje is undeniably the stunning, open-plan family/dining/kitchen area, featuring expansive bi-folding doors that seamlessly connect the interior with the rear garden."