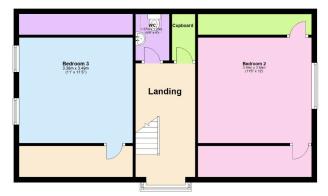

Ground Floor

**First Floor** 

Upstairs are two further double bedrooms, a large

large eaves storage access. The potential here is endless,

you could create something spectacular subject to

well stocked and colourful. The rear garden has a