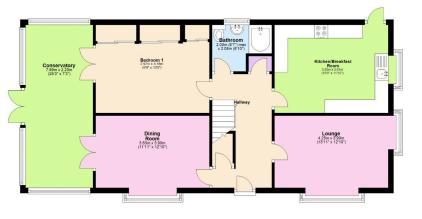

Ground Floor

**First Floor** 

Upon entering there's a lovely welcoming hallway. A The wonderful gardens both to the front and rear are traditional four room layout downstairs consisting of a bright lounge with dual aspect windows and stunning parquet flooring.

There's a separate dining room, good size kitchen Avenue, is a large garage/workshop with off road breakfast room and a downstairs bedroom.

Leading off both the dining room and bedroom is a large conservatory overlooking the wonderful garden.