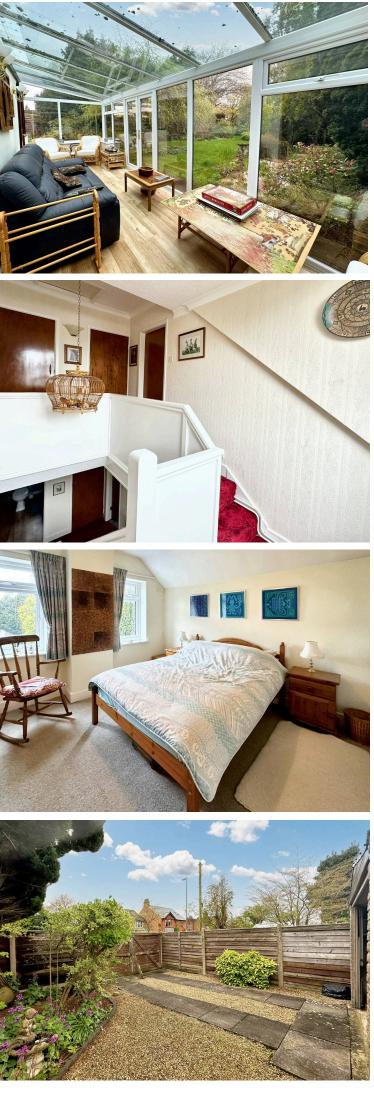

## **Three Bedroom Detached Property** For Sale in Hillmorton Rugby.

easy here.

Built in 1952, this lovely home sits on a very large mature You'll also find a family bathroom with shower over the plot benefitting from a large garage/workshop to the bath and a handy coat cupboard. rear and off-road parking.

Upon entering there's a lovely welcoming hallway. A The wonderful gardens both to the front and rear are traditional four room layout downstairs consisting of a bright lounge with dual aspect windows and stunning parquet flooring.

There's a separate dining room, good size kitchen Avenue, is a large garage/workshop with off road breakfast room and a downstairs bedroom.

Leading off both the dining room and bedroom is a large conservatory overlooking the wonderful garden.

Upstairs are two further double bedrooms, a large

large eaves storage access. The potential here is endless,

you could create something spectacular subject to

well stocked and colourful. The rear garden has a

At the bottom of the garden and accessed from Fisher

parking so accommodating a caravan or trailer is guite

planning or purely enjoy this home as it is.

greenhouse, summerhouse and garden shed.