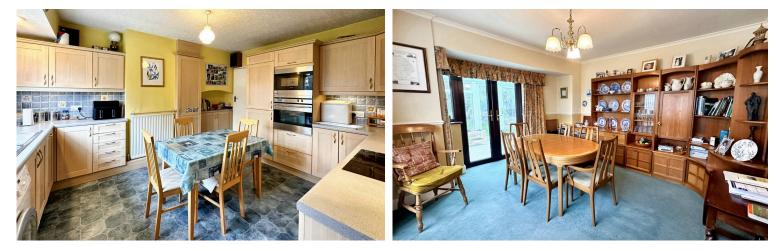

Upon entering there's a lovely welcoming hallway. A The wonderful gardens both to the front and rear are traditional four room layout downstairs consisting of a bright lounge with dual aspect windows and stunning parquet flooring.

There's a separate dining room, good size kitchen Avenue, is a large garage/workshop with off road breakfast room and a downstairs bedroom.

Leading off both the dining room and bedroom is a large conservatory overlooking the wonderful garden.