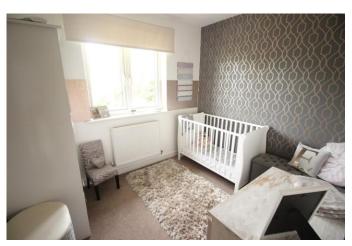

**BEDROOM TWO** 11' x 10' (3.35m x 3.05m) Central heating radiator. Double glazed window.

**BEDROOM THREE** 9' 2" x 7' 10" (2.79m x 2.39m) Central heating radiator. Double glazed window.

**BATHROOM** Bath. WC. Pedestal wash hand basin. Central heating radiator. Double glazed window. Part tiled. Tiled flooring.