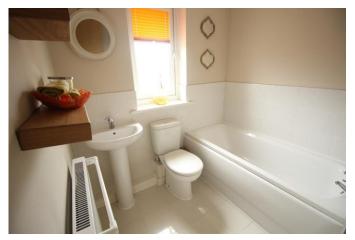

**BEDROOM TWO** 11' x 10' (3.35m x 3.05m) Central heating radiator. Double glazed window.

**BEDROOM THREE** 9' 2" x 7' 10" (2.79m x 2.39m) Central heating radiator. Double glazed window.

**BATHROOM** Bath. WC. Pedestal wash hand basin. Central heating radiator. Double glazed window. Part tiled. Tiled flooring.