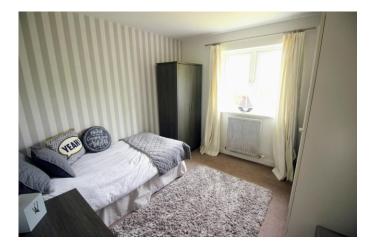

**BEDROOM TWO** 11' x 10' (3.35m x 3.05m) Central heating radiator. Double glazed window.

**BEDROOM THREE** 9' 2" x 7' 10" (2.79m x 2.39m) Central heating radiator. Double glazed window.

**BATHROOM** Bath. WC. Pedestal wash hand basin. Central heating radiator. Double glazed window. Part tiled. Tiled flooring.