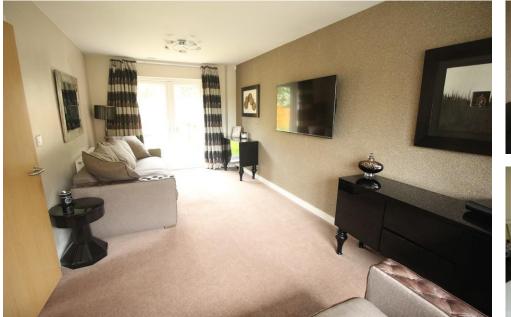

**LOUNGE** 21' 7" x 9' 9" (6.58m x 2.97m) Double glazed window. Double glazed French doors. Central heating radiator.

**KITCHEN** 14' x 10' 4" (4.27m x 3.15m) Integrated fridge, freezer, dishwasher and washer/dryer. Tiled flooring. Built in oven, hob and hood. Two double glazed windows. Wall and base units. Stainless steel sink unit with mixer tap. Part tiled.