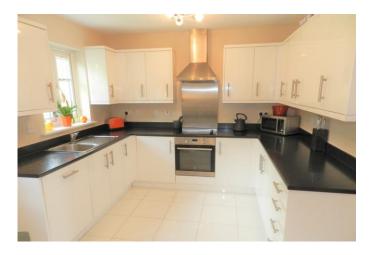

**LOUNGE** 21' 7" x 9' 9" (6.58m x 2.97m) Double glazed window. Double glazed French doors. Central heating radiator.

**KITCHEN** 14' x 10' 4" (4.27m x 3.15m) Integrated fridge, freezer, dishwasher and washer/dryer. Tiled flooring. Built in oven, hob and hood. Two double glazed windows. Wall and base units. Stainless steel sink unit with mixer tap. Part tiled.