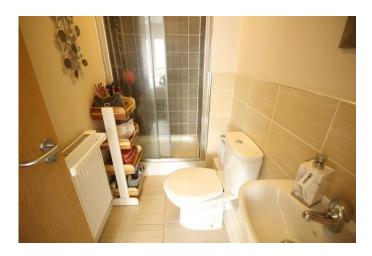

**STAIRS AND LANDING** Double glazed window. Spindled balustrade.

**BEDROOM ONE** 10' 9" x 10' 2" (3.28m x 3.1m) Double glazed French doors to Juliet balcony. Integrated blinds.

**ENSUITE** Central heating radiator. WC. Pedestal wash hand basin. Shower cubicle. Tiled flooring. Extractor fan.

**BEDROOM TWO** 11' x 10' (3.35m x 3.05m) Central heating radiator. Double glazed window.

**BEDROOM THREE** 9' 2" x 7' 10" (2.79m x 2.39m) Central heating radiator. Double glazed window.

**BATHROOM** Bath. WC. Pedestal wash hand basin. Central heating radiator. Double glazed window. Part tiled. Tiled flooring.