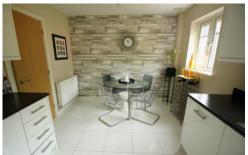

**LOUNGE** 21' 7" x 9' 9" (6.58m x 2.97m) Double glazed window. Double glazed French doors. Central heating radiator.

**KITCHEN** 14' x 10' 4" (4.27m x 3.15m) Integrated fridge, freezer, dishwasher and washer/dryer. Tiled flooring. Built in oven, hob and hood. Two double glazed windows. Wall and base units. Stainless steel sink unit with mixer tap. Part tiled.