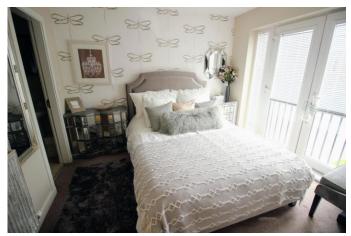

**STAIRS AND LANDING** Double glazed window. Spindled balustrade.

**BEDROOM ONE** 10' 9" x 10' 2" (3.28m x 3.1m) Double glazed French doors to Juliet balcony. Integrated blinds.

**ENSUITE** Central heating radiator. WC. Pedestal wash hand basin. Shower cubicle. Tiled flooring. Extractor fan.