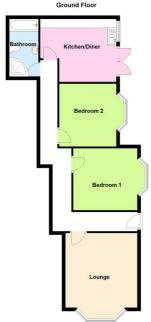

## **Entrance Hall**

L shaped entrance hall, Upvc outer door with double glazed insert.

**Lounge** - 4.88m x 4.09m (16'0" into bay x 13'5") Upvc double glazed bay window.

**Dining Kitchen** - 4.34m x 3.58m (14'3" reducing to 10'3" x 11'9")

Upvc double glazed window and double doors to the side garden. Single drainer one and half bowl sink unit, a range of base units with cupboards and drawers, wall cupboards, working surfaces. Four ring gas hob with cooker hood above and electric oven below. Plumbing for washing machine. Cupboard housing 'Vaillant' gas central heating boiler.

**Bedroom 1** - 4.44m x 3.53m (14'7" into bay x 11'7") Upvc double glazed window.

**Bedroom 2** - 3.78m x 3.58m (12'5" x 11'9") Upvc double glazed window.

**Bathroom** - 1.65m x 3.2m (5'5" x 10'6") Corner entry shower enclosure with thermostatic shower, twin grip panelled bath, pedestal wash hand basin, low level WC, tiled walls, recessed spotlighting. Extractor. Tiled floor.

### **Outside**

Double gates lead to off road car parking and there is a garden with lawn and borders.