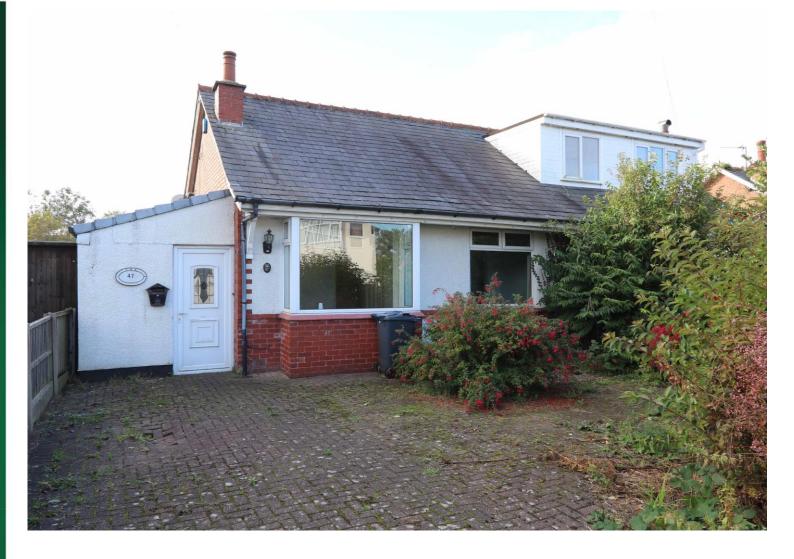

# 47 Station Road, Banks, Southport, PR9 8BB Offers In The Region Of £150,000 Subject to Contract

This semi detached true bungalow is installed with gas central heating and part double glazing, and requires a program of modernisation. The accommodation briefly includes; side porch, entrance hall, front lounge, sitting room, kitchen, conservatory, two bedrooms and a bathroom and WC. Established gardens to the front and rear. The property is situated in an established location convenient for the nearby facilities at Banks Village and further amenities can be found at Churchtown Village and the Southport Town Centre. No chain delay.

### **Outside**

There are gardens to both the front and rear, off road car parking at the front, with the rear garden having lawn and patio. Substantial brick and block structure comprising, utility room measuring 10'4" x 9'3" part wall tiling, shower enclosure, WC, and store room measuring 10'4" x 9'3" (the sellers are not aware of any planning permission in regards to this structure.)