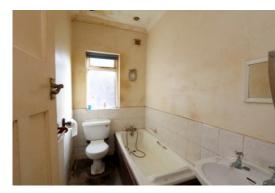

Bathroom - 2.59m x 1.52m (8'6" x 5'0")

Panelled bath, pedestal wash hand basin, low level WC.