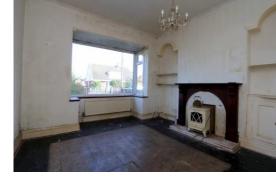

## **Entrance Hall**

**Front Lounge** - 3.89m x 3.45m (12'9" into bay x 11'4") Upvc double glazed bay window built in cupboard and shelving to recess. Fire surround.

**Sitting Room** - 3.66m x 3.05m (12'0" x 10'0" to chimney breast)