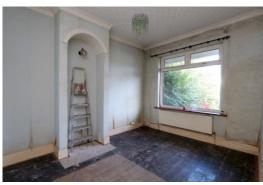

## **Entrance Hall**

**Front Lounge** - 3.89m x 3.45m (12'9" into bay x 11'4") Upvc double glazed bay window built in cupboard and shelving to recess. Fire surround.

**Sitting Room** - 3.66m x 3.05m (12'0" x 10'0" to chimney breast)