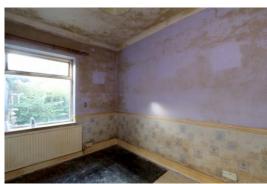

Conservatory - 2.79m x 2.16m (9'2" x 7'1")

With double glazed windows and double doors to the rear garden.

**Bedroom 1** - 3.71m x 2.84m (12'2" x 9'4") Upvc double glazed window.

**Bedroom 2** - 3.66m x 2.67m (12'0" x 8'9") Double glazed window.