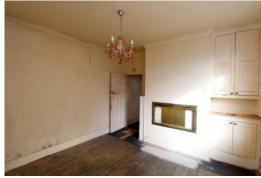

## **Entrance Hall**

**Front Lounge** - 3.89m x 3.45m (12'9" into bay x 11'4") Upvc double glazed bay window built in cupboard and shelving to recess. Fire surround.

**Sitting Room** - 3.66m x 3.05m (12'0" x 10'0" to chimney breast)