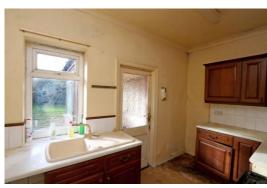

Double glazed window, recess for fire, cupboards to recess housing gas central heating boiler.

**Kitchen** - 2.08m x 3.66m (6'10" x 12'0")

Upvc double glazed window, single drainer sink unit, base unit, wall cupboards, working surfaces, door to....