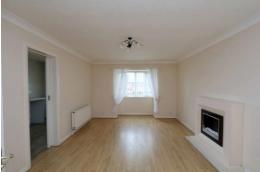

## **First Floor Landing**

Useful cloaks cupboard, entry phone hand system. Laminate flooring.

**Lounge** - 5.05m x 3.4m (16'7" extending to 18'4" x 11'2") Laminate flooring, electric fire and surround. Upvc double glazed window overlooking Eastbourne Road.