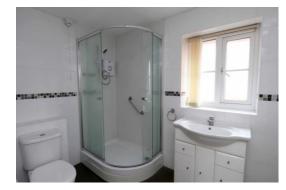

### Shower Room - 1.75m x 2.46m (5'9" x 8'1")

Corner entry shower enclosure with electric shower, vanity wash hand basin with cupboards below, low level Wc, fully tiled walls. Upvc double glazed window.