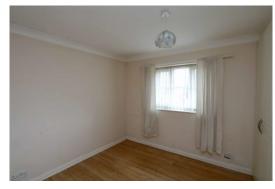

## **First Floor Landing**

Useful cloaks cupboard, entry phone hand system. Laminate flooring.

**Lounge** - 5.05m x 3.4m (16'7" extending to 18'4" x 11'2") Laminate flooring, electric fire and surround. Upvc double glazed window overlooking Eastbourne Road.

**Bedroom** - 2.77m x 2.79m (9'1" x 9'2" to front of wardrobes) Recessed wardrobes, woodgrain laminate flooring, Upvc double glazed window.