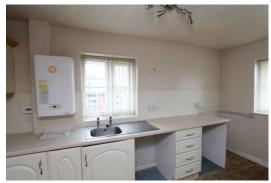

## **Kitchen** - 4.44m x 1.93m (14'7" x 6'4")

Single drainer stainless steel sink unit, base units with cupboards and drawers, wall cupboards and working surfaces. Four ring ceramic hob with cooker hood above and electric oven below. 'Glow- Worm' gas central heating boiler, recess and plumbing for a washing machine.