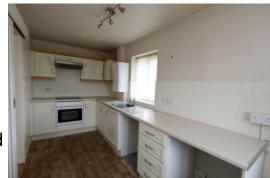

## **Kitchen** - 4.44m x 1.93m (14'7" x 6'4")

Single drainer stainless steel sink unit, base units with cupboards and drawers, wall cupboards and working surfaces. Four ring ceramic hob with cooker hood above and electric oven below. 'Glow- Worm' gas central heating boiler, recess and plumbing for a washing machine.