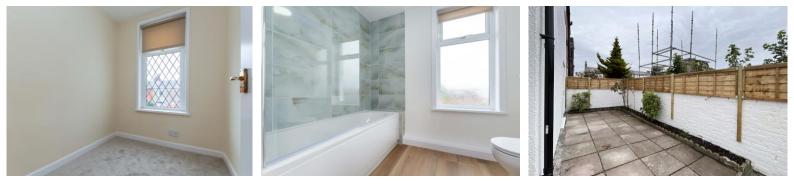

#### Landing

Built in cupboard, loft access and Upvc double glazed window to side.

**Bedroom 1** - 3.84m x 3.53m (12'7" x 11'7" into recess) Double bedroom with Upvc double glazed window to front.

**Bedroom 2** - 4.09m x 2.9m (13'5" x 9'6" into recess) Double bedroom with Upvc double glazed window overlooking rear of the property.

## Bathroom/ WC - 1.83m x 2.44m (6'0" x 8'0")

Three-piece modern white suite comprising of low-level WC, pedestal wash hand basin with mixer tap, splash back and panelled bath with glazed shower screen, mixer tap and plumbed in shower attachment. Part wall tiling and opaque Upvc double glazed window.

#### Outside

Hard surface driveway access to front via double gates provides off road parking loose stone borders, further set of wrought iron gates leads via hard surface side access to enclosed courtyard style garden at the rear. Rear garden is arranged for ease of maintenance predominantly flagged patio and hard surface with walls and fencing. The property is not directly overlooked with edged borders planted with rose bushes and enjoys a South Easterly facing orientation.