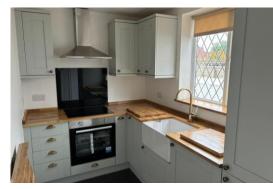

## Breakfast Kitchen - 4.14m x 1.83m (13'7" x 6'0")

Upvc double glazed window to side, tiled flooring with useful under stairs storage cupboard access housing wall mounted 'Worcester' combination style central heated boiler system. Kitchen arranged in a modern style with a range of sage shaker style base units with cupboards and drawers, butcher block working surfaces and inset 'Belfast' style sink unit with mixer tap. Useful retractable breakfast bar fitted to one wall and appliances include electric oven, four ring ceramic style hob with glazed splash back and funnel style stainless steel extractor hood above. Integral appliances are washing machine, fridge and freezer.