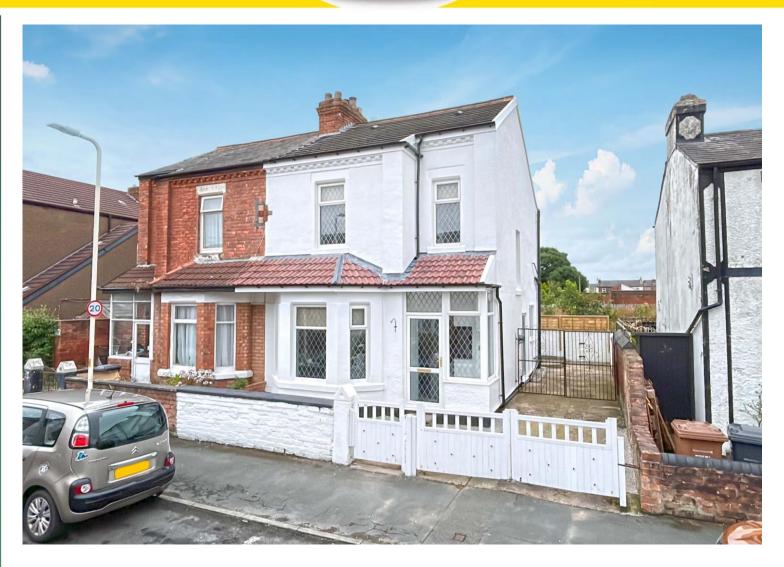

# 3 Fernley Road, Birkdale, Southport, PR8 5AU Offers in the Region of £200,000 'Subject to Contract'

An early viewing is essential to appreciate the accommodation offered by this immaculate semi-detached family house. The centrally heated and double-glazed accommodation has undergone a full programme of modernisation and improvement throughout, striking the perfect balance of modern contemporary living coupled with character and charm. The living space comprises of Entrance Porch leading to Entrance Hall, the Front Lounge is perfect for entertaining, open plan and leading to a dining room at the rear. A separate modern breakfast kitchen also leads to side/rear of property. To the first floor there are three Bedrooms and a modern style three-piece Bathroom suite including Wc. Off road parking is available to a hard surface driveway with courtyard style rear garden arranged for ease of maintenance and not directly overlooked. The property is situated in a popular residential area, convenient for nearby Primary Schools, together with the facilities at the Southport Town Centre and buzzing, vibrant Birkdale Village.

#### Outside

Hard surface driveway access to front via double gates provides off road parking loose stone borders, further set of wrought iron gates leads via hard surface side access to enclosed courtyard style garden at the rear. Rear garden is arranged for ease of maintenance predominantly flagged patio and hard surface with walls and fencing. The property is not directly overlooked with edged borders planted with rose bushes and enjoys a South Easterly facing orientation.