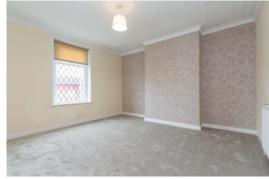

#### Landing

Built in cupboard, loft access and Upvc double glazed window to side.

**Bedroom 1** - 3.84m x 3.53m (12'7" x 11'7" into recess) Double bedroom with Upvc double glazed window to front.

**Bedroom 2** - 4.09m x 2.9m (13'5" x 9'6" into recess) Double bedroom with Upvc double glazed window overlooking rear of the property.