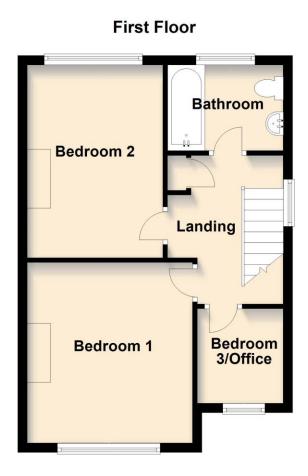

#### Landing

Built in cupboard, loft access and Upvc double glazed window to side.

**Bedroom 1** - 3.84m x 3.53m (12'7" x 11'7" into recess) Double bedroom with Upvc double glazed window to front.

**Bedroom 2** - 4.09m x 2.9m (13'5" x 9'6" into recess) Double bedroom with Upvc double glazed window overlooking rear of the property.

**Bedroom 3/ Office** -  $2.01m \times 1.83m (6'7" \times 6'0")$ Upvc double glazed window, perfect for use as nursery or home office space.

## Bathroom/ WC - 1.83m x 2.44m (6'0" x 8'0")

Three-piece modern white suite comprising of low-level WC, pedestal wash hand basin with mixer tap, splash back and panelled bath with glazed shower screen, mixer tap and plumbed in shower attachment. Part wall tiling and opaque Upvc double glazed window.

## **Ground Floor**

Floor plans are for illustration only and not to scale Plan produced using PlanUp.

Chris Tinsley Estate Agents confirm that they have not tested any appliances or services at the property and cannot confirm their working condition or status. Prospective purchasers are advised to carry out their own investigations. The agents also give notice that these details do not constitute an offer or a contract and that no person employed by the agents has any authority to make or give any warranty or representation in relation to this property. All information supplied is believed to be correct but prospective purchasers should satisfy themselves by inspection or otherwise as to the correctness of the statements contained in these particulars. Floor plans are for illustration purpose only and are not to scale.