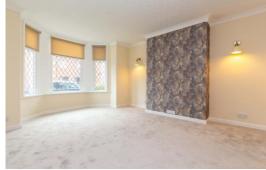

### Entrance Hall

Stairs lead to first floor with handrail and newel post, built in cupboard houses electrical consumer unit.

**Lounge** - 4.78m x 3.53m (15'8" into bay x 11'7" into recess) Upvc double glazed bay window to front, wall light points to recess and archway open plan leading to...