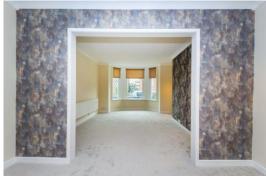

### Entrance Hall

Stairs lead to first floor with handrail and newel post, built in cupboard houses electrical consumer unit.

**Lounge** - 4.78m x 3.53m (15'8" into bay x 11'7" into recess) Upvc double glazed bay window to front, wall light points to recess and archway open plan leading to...

#### Dining Room - 4.06m x 3.51m (13'4" x 11'6")

Upvc double glazed door and side windows give access to courtyard garden at the rear. Wall light points.