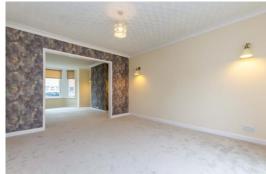

### Entrance Hall

Stairs lead to first floor with handrail and newel post, built in cupboard houses electrical consumer unit.

**Lounge** - 4.78m x 3.53m (15'8" into bay x 11'7" into recess) Upvc double glazed bay window to front, wall light points to recess and archway open plan leading to...