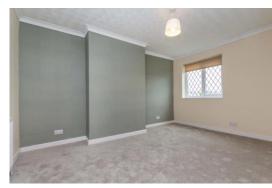

#### Landing

Built in cupboard, loft access and Upvc double glazed window to side.

**Bedroom 1** - 3.84m x 3.53m (12'7" x 11'7" into recess) Double bedroom with Upvc double glazed window to front.

**Bedroom 2** - 4.09m x 2.9m (13'5" x 9'6" into recess) Double bedroom with Upvc double glazed window overlooking rear of the property.