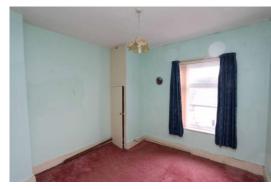

## **First Floor Landing**

**Bedroom 1** - 3m x 3.25m (9'10" x 10'8") Upvc double glazed window overlooking the rear. Cupboard housing 'Main' gas central heating boiler.

**Bedroom 2** - 3.66m x 2.29m (12'0" x 7'6") Upvc double glazed window.

**Bedroom 3** - 2.69m x 1.93m (8'10" x 6'4") Upvc double glazed window.