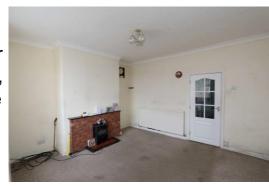

## **Entrance Porch**

Upvc double glazed inner and outer doors. Upvc double glazed side windows.

Front Lounge - 3.68m x 4.32m (12'1" x 14'2") Upvc double glazed window.

**Dining Kitchen** - 2.97m x 3.38m (9'9" x 11'1" to front of stairs extending to 13'8" overall measurements)
Upvc double glazed window, single drain sink unit with mixer tap, base units with cupboards and drawers, wall cupboards, working surfaces. Four ring gas hob with cooker hood above and electric oven below. Plumbing for a washing machine.