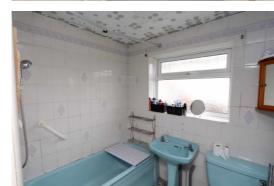

Upvc outer door.

**Bathroom** - 1.65m x 2.13m (5'5" x 7'0") Panelled bath with electric shower, pedestal wash hand, basin low level Wc, part wall tiling, Upvc double glazed window.