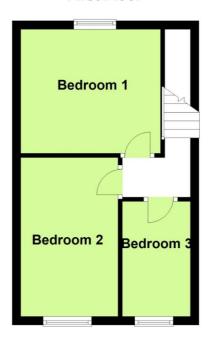

## **First Floor Landing**

**Bedroom 1** - 3m x 3.25m (9'10" x 10'8") Upvc double glazed window overlooking the rear. Cupboard housing 'Main' gas central heating boiler.

**Bedroom 2** - 3.66m x 2.29m (12'0" x 7'6") Upvc double glazed window.

**Bedroom 3** - 2.69m x 1.93m (8'10" x 6'4") Upvc double glazed window.

### **First Floor**

Floor plans are for illustration only and not to scale Plan produced using PlanUp.

Chris Tinsley Estate Agents confirm that they have not tested any appliances or services at the property and cannot confirm their working condition or status. Prospective purchasers are advised to carry out their own investigations. The agents also give notice that these details do not constitute an offer or a contract and that no person employed by the agents has any authority to make or give any warranty or representation in relation to this property. All information supplied is believed to be correct but prospective purchasers should satisfy themselves by inspection or otherwise as to the correctness of the statements contained in these particulars. Floor plans are for illustration purpose only and are not to scale.