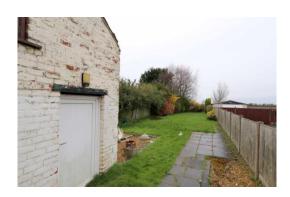

## **Outside**

Extensive gardens adjoin the property to the front and rear, the front garden is mainly paved, and provides off road parking for a number of vehicles. Substantial two storey brick build shed which measures 12'2" x 15'1" on the ground floor. Large rear garden with lawn and borders.