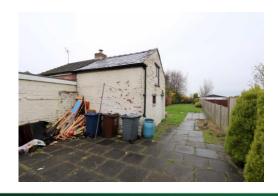

## **Outside**

Extensive gardens adjoin the property to the front and rear, the front garden is mainly paved, and provides off road parking for a number of vehicles. Substantial two storey brick build shed which measures 12'2" x 15'1" on the ground floor. Large rear garden with lawn and borders.