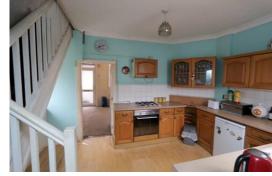

## **Entrance Porch**

Upvc double glazed inner and outer doors. Upvc double glazed side windows.

Front Lounge - 3.68m x 4.32m (12'1" x 14'2") Upvc double glazed window.

**Dining Kitchen** - 2.97m x 3.38m (9'9" x 11'1" to front of stairs extending to 13'8" overall measurements)
Upvc double glazed window, single drain sink unit with mixer tap, base units with cupboards and drawers, wall cupboards, working surfaces. Four ring gas hob with cooker hood above and electric oven below. Plumbing for a washing machine.