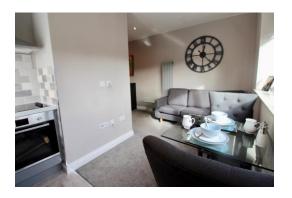

#### **Entrance Hall**

Tall radiator, entry-phone handset. Opening to sleeping area, with recess for double bed, built-in wardrobe with mirrored sliding doors.

**Lounge/Dining/Kitchen-**4.37m x 2.01m extending to 2.65m (14'4" x 6'7" extending to 8'7")