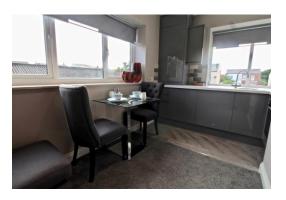

UPVC double-glazed windows to the side, single drainer stainless steel sink unit, base units with cupboards and drawers, wall cupboard, working surfaces, four-ring ceramic hob with cooker hood above, electric oven below, integral fridge and washing machine. Cupboard housing gas central heating boiler.