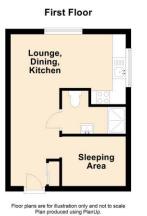

### **First Floor**

#### **Entrance Hall**

Tall radiator, entry-phone handset. Opening to sleeping area, with recess for double bed, built-in wardrobe with mirrored sliding doors.

**Lounge/Dining/Kitchen-**4.37m x 2.01m extending to 2.65m (14'4" x 6'7" extending to 8'7")

## **Sleeping Area**

**Shower Room-**2.39m x 1.6m reducing to 0.97m (7'10" x 5'3" reducing to 3'2")

Step-in shower enclosure with thermostatic shower, vanity wash hand basin with drawers below, low level WC, tiled walls and floor, extractor, recessed spotlighting and electric shaver point. Towel rail/radiator.