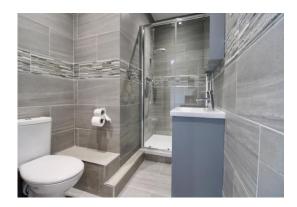

## **Sleeping Area**

**Shower Room-**2.39m x 1.6m reducing to 0.97m (7'10" x 5'3" reducing to 3'2")

Step-in shower enclosure with thermostatic shower, vanity wash hand basin with drawers below, low level WC, tiled walls and floor, extractor, recessed spotlighting and electric shaver point. Towel rail/radiator.