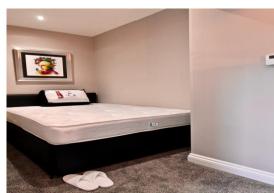

#### **Entrance Hall**

Tall radiator, entry-phone handset. Opening to sleeping area, with recess for double bed, built-in wardrobe with mirrored sliding doors.

**Lounge/Dining/Kitchen-**4.37m x 2.01m extending to 2.65m (14'4" x 6'7" extending to 8'7")