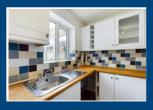

**KITCHEN** Full range of modern and contemporary style base and wall mounted kitchen units with butcher block work surfaces and inset single drainer sink unit. Plumbing for washing machine, space for free standing fridge, electric oven, four ring electric hob and extractor hood over. Tiled splash backs, ceramic tiled floor, double glazed window to rear, radiator. Double glazed sealed unit entrance door to: