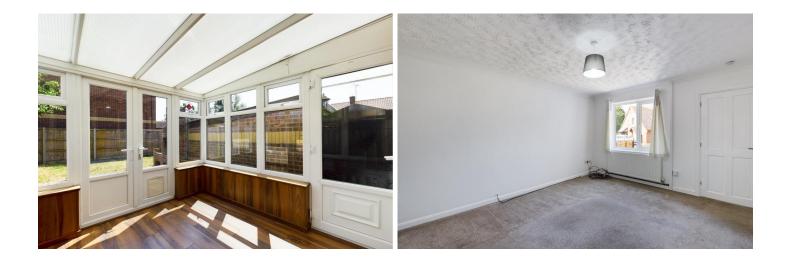

**CONSERVATORY** TV point, double glazed windows to rear and sides, sealed unit double glazed French style doors to rear garden, sealed unit double glazed entrance door to side, polycarbonate roof, laminate wood floor, radiator.

**FIRST FLOOR LANDING** Doors to first floor accommodation.

**MASTER BEDROOM** TV point, laminate wood floor, double glazed window to front, radiator.

**BEDROOM** Airing cupboard housing gas combination boiler, laminate wood floor, double glazed window to rear, radiator.