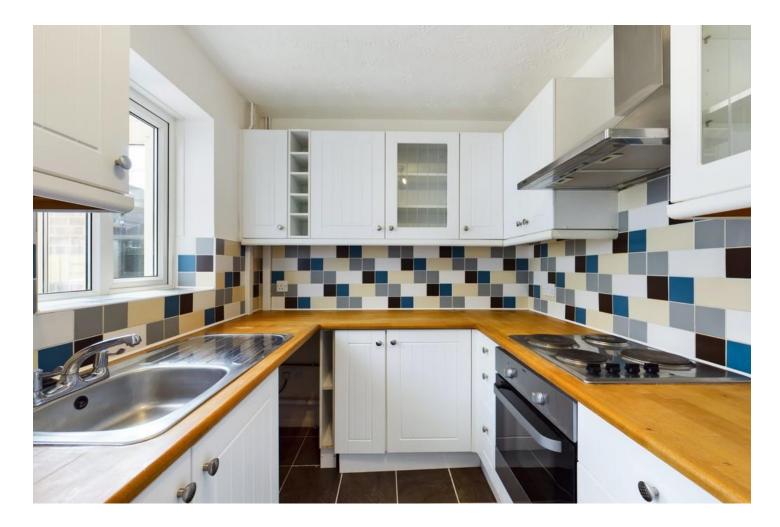

**KITCHEN** Full range of modern and contemporary style base and wall mounted kitchen units with butcher block work surfaces and inset single drainer sink unit. Plumbing for washing machine, space for free standing fridge, electric oven, four ring electric hob and extractor hood over. Tiled splash backs, ceramic tiled floor, double glazed window to rear, radiator. Double glazed sealed unit entrance door to: