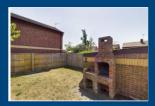

**DRIVEWAY** Block paved brick weave driveway allowing for parking for three vehicles.

**GARAGE/WORKSHOP** Single garage, electric rolling door, power and light connected, radiator.

**REAR GARDEN** To the rear of the property the garden comprises a brick built barbeque and a small paved patio area with the remainder laid mainly to lawn (which has been re-seeded). The rear is fully enclosed by wooden fencing and side pedestrian access gate to driveway and garage.