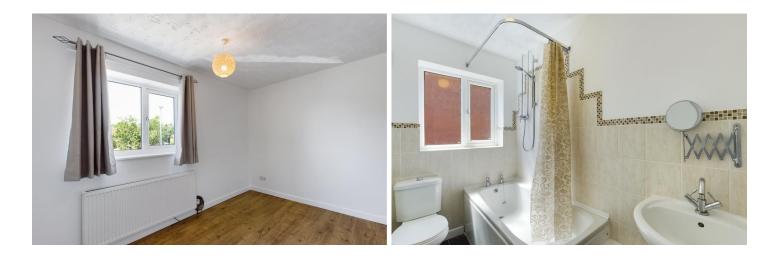

**FIRST FLOOR LANDING** Doors to first floor accommodation.

**MASTER BEDROOM** TV point, laminate wood floor, double glazed window to front, radiator.

**BEDROOM** Airing cupboard housing gas combination boiler, laminate wood floor, double glazed window to rear, radiator.

**BATHROOM** Fitted three piece suite comprising; dual flush low level WC, pedestal wash basin with shelf under, panelled bath with shower over, tiled bath surround, part tiled walls, extractor fan, ceramic tiled floor, double glazed window to side, heated towel rail.