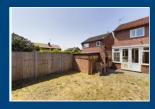

**DRIVEWAY** Block paved brick weave driveway allowing for parking for three vehicles.

**GARAGE/WORKSHOP** Single garage, electric rolling door, power and light connected, radiator.

**REAR GARDEN** To the rear of the property the garden comprises a brick built barbeque and a small paved patio area with the remainder laid mainly to lawn (which has been re-seeded). The rear is fully enclosed by wooden fencing and side pedestrian access gate to driveway and garage.