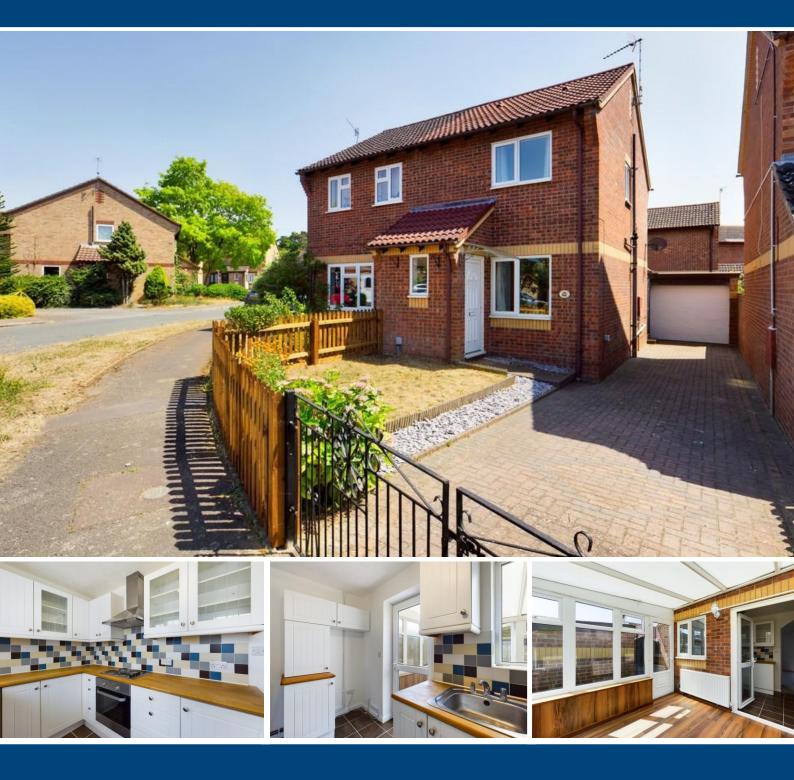

## Thyme Close, Thetford

Two bedroom semi detached house

## Thyme Close, Thetford, Norfolk, IP24 2YA £1,080 PCM

A modern two bedroom semi detached house situated on the popular Cloverfields development with plentiful parking and garage/workshop. A viewing is highly recommended! Accommodation comprising; entrance porch, lounge, kitchen, conservatory, first floor landing, two bedrooms and family bathroom. The property boasts off road parking for three vehicles and garage (with heating too). EPC C.

**ENTRANCE PORCH** Sealed unit entrance door to front, heating thermostat control, double glazed window to front, radiator. Door to:

**LOUNGE** TV point, stairs to first floor landing, double glazed window to front, radiator. Archway to:

**KITCHEN** Full range of modern and contemporary style base and wall mounted kitchen units with butcher block work surfaces and inset single drainer sink unit. Plumbing for washing machine, space for free standing fridge, electric oven, four ring electric hob and extractor hood over. Tiled splash backs, ceramic tiled floor, double glazed window to rear, radiator. Double glazed sealed unit entrance door to:

**CONSERVATORY** TV point, double glazed windows to rear and sides, sealed unit double glazed French style doors to rear garden, sealed unit double glazed entrance door to side, polycarbonate roof, laminate wood floor, radiator.

**FRONTAGE** To the front of the property is a lawn garden area with flower and shrubs to borders and path leading to front entrance door. The front is fully enclosed by picket fencing and wrought iron gates.

**DRIVEWAY** Block paved brick weave driveway allowing for parking for three vehicles.

**GARAGE/WORKSHOP** Single garage, electric rolling door, power and light connected, radiator.

**REAR GARDEN** To the rear of the property the garden comprises a brick built barbeque and a small paved patio area with the remainder laid mainly to lawn (which has been re-seeded). The rear is fully enclosed by wooden fencing and side pedestrian access gate to driveway and garage.