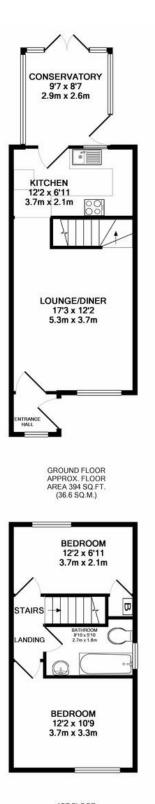

## Thyme Close, Thetford

Two bedroom semi detached house

## Thyme Close, Thetford, Norfolk, IP24 2YA £1,080 PCM

A modern two bedroom semi detached house situated on the popular Cloverfields development with plentiful parking and garage/workshop. A viewing is highly recommended! Accommodation comprising; entrance porch, lounge, kitchen, conservatory, first floor landing, two bedrooms and family bathroom. The property boasts off road parking for three vehicles and garage (with heating too). EPC C.

**ENTRANCE PORCH** Sealed unit entrance door to front, heating thermostat control, double glazed window to front, radiator. Door to:

**LOUNGE** TV point, stairs to first floor landing, double glazed window to front, radiator. Archway to:

**KITCHEN** Full range of modern and contemporary style base and wall mounted kitchen units with butcher block work surfaces and inset single drainer sink unit. Plumbing for washing machine, space for free standing fridge, electric oven, four ring electric hob and extractor hood over. Tiled splash backs, ceramic tiled floor, double glazed window to rear, radiator. Double glazed sealed unit entrance door to:

**CONSERVATORY** TV point, double glazed windows to rear and sides, sealed unit double glazed French style doors to rear garden, sealed unit double glazed entrance door to side, polycarbonate roof, laminate wood floor, radiator.

**FIRST FLOOR LANDING** Doors to first floor accommodation.

**MASTER BEDROOM** TV point, laminate wood floor, double glazed window to front, radiator.

**BEDROOM** Airing cupboard housing gas combination boiler, laminate wood floor, double glazed window to rear, radiator.

**BATHROOM** Fitted three piece suite comprising; dual flush low level WC, pedestal wash basin with shelf under, panelled bath with shower over, tiled bath surround, part tiled walls, extractor fan, ceramic tiled floor, double glazed window to side, heated towel rail.

**AGENTS NOTE** This property is owned by an employee of Chilterns Estate Agents.

1ST FLOOR APPROX. FLOOR AREA 293 SQ.FT. (27.3 SQ.M.) TOTAL APPROX. FLOOR AREA 688 SQ.FT. (63.9 SQ.M.) Measurements are approximate. Not to scale. Illustrative purposes only Made with Metropix @2018