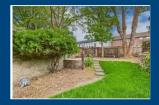

**OUTSIDE** The property front directly onto Raymond Street. Vehicle access is to the rear off Cage Lane whether there are double gates leading into the rear garden of this property. This garden is enclosed by walling and fencing and has a lawn area as well as a brick paid pathways and a paved patio area as well as planted areas and some mature trees.