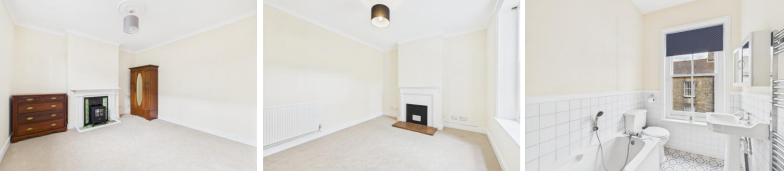

**ENTRANCE HALL** Door giving access to cellar, vinyl flooring, radiator.

**LOUNGE** Sash window, cast on Victorian fireplace with inset tiles, hearth and mantle, fitted carpet, radiator.

**DINING ROOM** Fireplace, sash window to rear, fitted carpet, radiator.

**BEDROOM ONE** Sash window to front, cast iron fireplace, fitted carpet, radiator.

**BEDROOM TWO** Sash window to rear, cast iron fireplace, fitted carpet, radiator.

**BEDROOM THREE** UPVC sealed unit double glazed window to rear, fitted carpet, radiator.

**BATHROOM** Three piece suite comprising; panelled bath with mixer tap and handheld shower attachment, pedestal wash basin, WC, heated towel rail, part tiled walls, sash window to front, vinyl flooring.