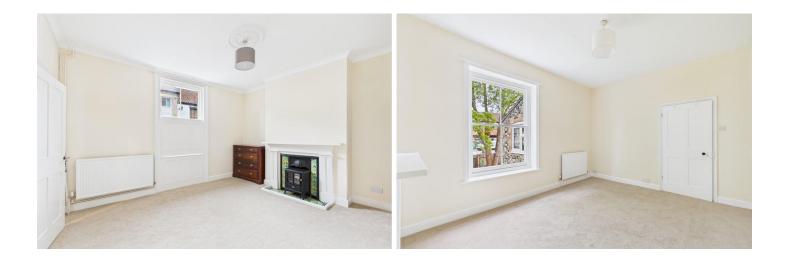

**ENTRANCE HALL** Door giving access to cellar, vinyl flooring, radiator.

**LOUNGE** Sash window, cast on Victorian fireplace with inset tiles, hearth and mantle, fitted carpet, radiator.

**DINING ROOM** Fireplace, sash window to rear, fitted carpet, radiator.

**BEDROOM ONE** Sash window to front, cast iron fireplace, fitted carpet, radiator.

**BEDROOM TWO** Sash window to rear, cast iron fireplace, fitted carpet, radiator.

**BEDROOM THREE** UPVC sealed unit double glazed window to rear, fitted carpet, radiator.