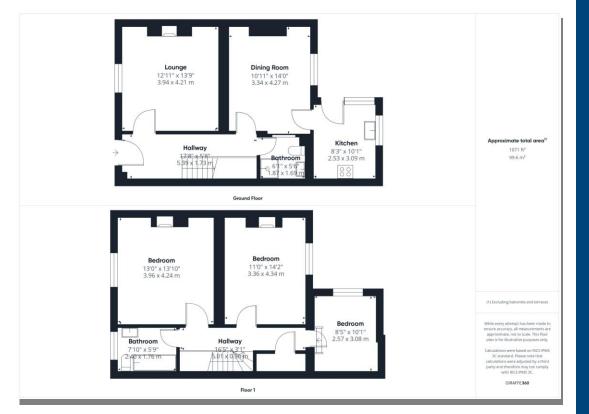

**ENTRANCE HALL** Door giving access to cellar, vinyl flooring, radiator.

**LOUNGE** Sash window, cast on Victorian fireplace with inset tiles, hearth and mantle, fitted carpet, radiator.

**DINING ROOM** Fireplace, sash window to rear, fitted carpet, radiator.

**KITCHEN** Well fitted with modern range of matching wall and floor cupboard units with work surfaces over incorporating single drainer one and a half bowl sink unit with mixer tap, built-in electric oven and ceramic hob with extractor canopy over. Ceramic splash tiling and ceramic tile floor, radiator, UPVC sealed unit double glazed windows with roller blind and door to rear garden.

**GROUND FLOOR SHOWER ROOM** Three piece suite comprising; WC, pedestal wash basin, tiled shower cubicle

with shower over, part tiled walls, ceramic tiled floor, radiator.

**LANDING** Cupboard containing wall mounted gas Combi boiler, doors to all first floor accommodation, fitted carpet.

**BEDROOM ONE** Sash window to front, cast iron fireplace, fitted carpet, radiator.

**BEDROOM TWO** Sash window to rear, cast iron fireplace, fitted carpet, radiator.

**BEDROOM THREE** UPVC sealed unit double glazed window to rear, fitted carpet, radiator.

**BATHROOM** Three piece suite comprising; panelled bath with mixer tap and handheld shower attachment, pedestal wash basin, WC, heated towel rail, part tiled walls, sash window to front, vinyl flooring.