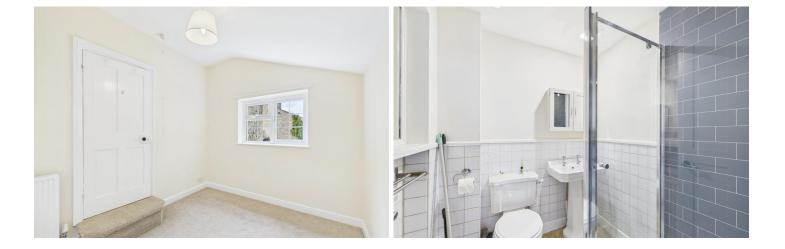

**ENTRANCE HALL** Door giving access to cellar, vinyl flooring, radiator.

**LOUNGE** Sash window, cast on Victorian fireplace with inset tiles, hearth and mantle, fitted carpet, radiator.

**DINING ROOM** Fireplace, sash window to rear, fitted carpet, radiator.

**GROUND FLOOR SHOWER ROOM** Three piece suite comprising; WC, pedestal wash basin, tiled shower cubicle

with shower over, part tiled walls, ceramic tiled floor, radiator.

**LANDING** Cupboard containing wall mounted gas Combi boiler, doors to all first floor accommodation, fitted carpet.

**BATHROOM** Three piece suite comprising; panelled bath with mixer tap and handheld shower attachment, pedestal wash basin, WC, heated towel rail, part tiled walls, sash window to front, vinyl flooring.