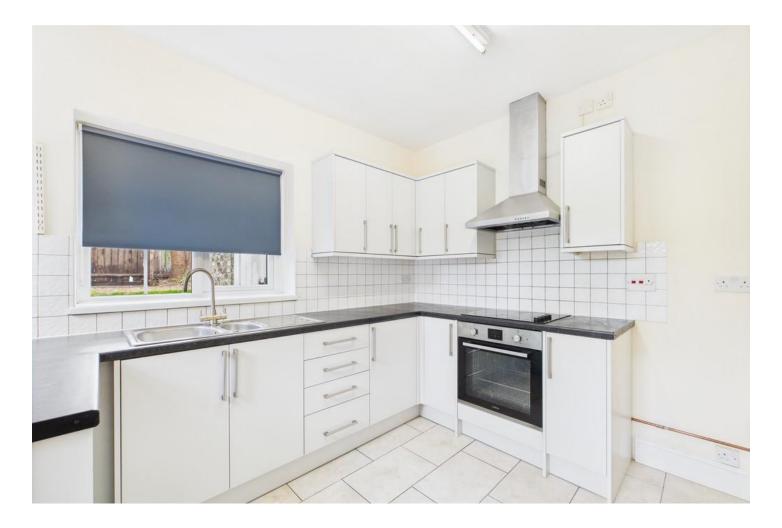

**KITCHEN** Well fitted with modern range of matching wall and floor cupboard units with work surfaces over incorporating single drainer one and a half bowl sink unit with mixer tap, built-in electric oven and ceramic hob with extractor canopy over. Ceramic splash tiling and ceramic tile floor, radiator, UPVC sealed unit double glazed windows with roller blind and door to rear garden.