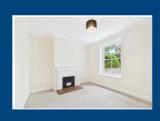

**ENTRANCE HALL** Door giving access to cellar, vinyl flooring, radiator.

**LOUNGE** Sash window, cast on Victorian fireplace with inset tiles, hearth and mantle, fitted carpet, radiator.

**DINING ROOM** Fireplace, sash window to rear, fitted carpet, radiator.