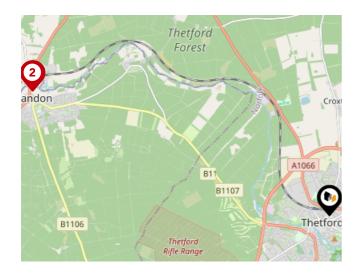

### National Rail Stations

| Pin      | Pin Name             |            |
|----------|----------------------|------------|
| <b>(</b> | Brandon Rail Station | 5.82 miles |
| 2        | Entrance             | 5.82 miles |
| 3        | Entrance2            | 9.31 miles |