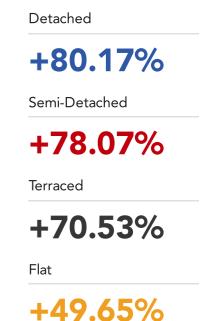

# **House Price Statistics**

10 Year History of Average House Prices by Property Type in IP24