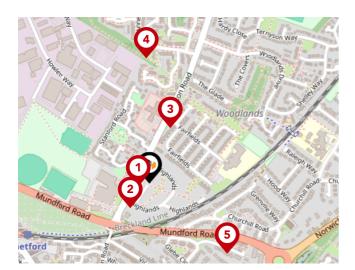

## Bus Stops/Stations

| Pin | Name           | Distance   |
|-----|----------------|------------|
| 1   | Leisure Centre | 0.03 miles |
| 2   | Leisure Centre | 0.07 miles |
| 3   | Fairfields     | 0.13 miles |
| 4   | Barclay Close  | 0.28 miles |
| 5   | Glebe Close    | 0.24 miles |