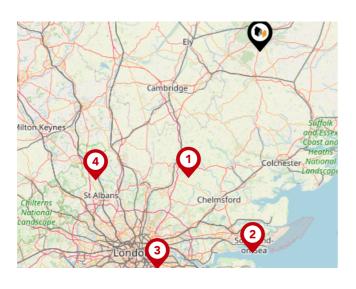

### Airports/Helipads

| Pin | Name             | Distance    |  |
|-----|------------------|-------------|--|
| 1   | Stansted Airport | 42.25 miles |  |
| 2   | Southend-on-Sea  | 59 miles    |  |
| 3   | Silvertown       | 70.19 miles |  |
| 4   | Luton Airport    | 60.78 miles |  |