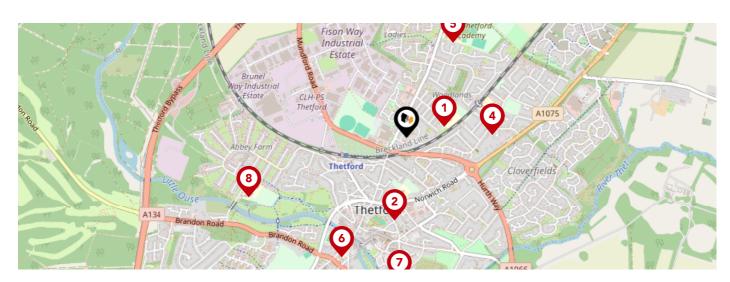

# Area **Schools**

|          |                                                                   | Nursery | Primary      | Secondary | College | Private |
|----------|-------------------------------------------------------------------|---------|--------------|-----------|---------|---------|
|          | Drake Primary School                                              |         |              |           |         |         |
| <b>V</b> | Ofsted Rating: Good   Pupils: 417   Distance:0.18                 |         |              |           |         |         |
| <u></u>  | Norwich Road Academy                                              |         |              |           |         |         |
| <b>Y</b> | Ofsted Rating: Requires improvement   Pupils: 339   Distance:0.38 |         |              |           |         |         |
| 3        | Raleigh Infant Academy                                            |         |              |           |         |         |
| Ÿ        | Ofsted Rating: Good   Pupils: 135   Distance:0.39                 |         |              |           |         |         |
|          | Admirals Academy                                                  |         |              |           |         |         |
| 4)       | Ofsted Rating: Requires improvement   Pupils: 229   Distance:0.39 |         |              |           |         |         |
|          | The Thetford Academy                                              |         |              |           |         |         |
| <b>9</b> | Ofsted Rating: Good   Pupils: 1305   Distance:0.48                |         |              |           |         |         |
|          | Thetford Grammar School                                           |         |              |           |         |         |
| <b>e</b> | Ofsted Rating: Not Rated   Pupils: 201   Distance:0.61            |         |              |           |         |         |
| <u> </u> | The Damara School                                                 |         |              |           |         |         |
| <b>4</b> | Ofsted Rating: Good   Pupils: 14   Distance:0.65                  |         |              |           |         |         |
| <u> </u> | The Bishop's Church of England Primary Academy                    |         |              |           |         |         |
| Ÿ        | Ofsted Rating: Requires improvement   Pupils: 383   Distance:0.76 |         | $\checkmark$ |           |         |         |

# Area **Schools**

|          |                                                                                                                  | Nursery | Primary      | Secondary    | College | Private |
|----------|------------------------------------------------------------------------------------------------------------------|---------|--------------|--------------|---------|---------|
| <b>②</b> | Redcastle Family School Ofsted Rating: Good   Pupils: 258   Distance: 0.96                                       |         | <u> </u>     |              |         |         |
| 10       | Diamond Academy Ofsted Rating: Not Rated   Pupils: 164   Distance:1.06                                           |         | $\checkmark$ |              |         |         |
| 11)      | Queensway Infant Academy and Nursery Ofsted Rating: Requires improvement   Pupils: 148   Distance:1.1            |         | lacksquare   |              |         |         |
| 12       | The Pinetree School Ofsted Rating: Good   Pupils: 34   Distance:1.19                                             |         |              | $\checkmark$ |         |         |
| 13       | Barnham Church of England Voluntary Controlled Primary School Ofsted Rating: Good   Pupils: 154   Distance: 3.06 |         | $\checkmark$ |              |         |         |
| 14       | Elveden Church of England Primary Academy Ofsted Rating: Outstanding   Pupils: 103   Distance: 4.47              |         | $\checkmark$ |              |         |         |
| 15)      | Glade Academy Ofsted Rating: Good   Pupils: 219   Distance:5.49                                                  |         | $\checkmark$ |              |         |         |
| 16)      | Forest Academy Ofsted Rating: Good   Pupils: 424   Distance:5.71                                                 |         | $\checkmark$ |              |         |         |