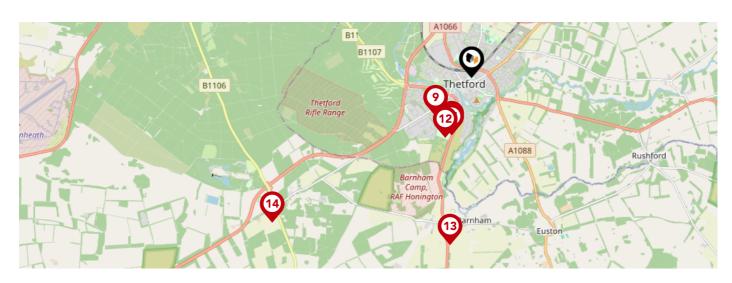

# Area **Schools**

|          |                                                                                                                  | Nursery | Primary      | Secondary    | College | Private |
|----------|------------------------------------------------------------------------------------------------------------------|---------|--------------|--------------|---------|---------|
| <b>②</b> | Redcastle Family School Ofsted Rating: Good   Pupils: 258   Distance: 0.96                                       |         | <u> </u>     |              |         |         |
| 10       | Diamond Academy Ofsted Rating: Not Rated   Pupils: 164   Distance:1.06                                           |         | $\checkmark$ |              |         |         |
| 11)      | Queensway Infant Academy and Nursery Ofsted Rating: Requires improvement   Pupils: 148   Distance:1.1            |         | lacksquare   |              |         |         |
| 12       | The Pinetree School Ofsted Rating: Good   Pupils: 34   Distance:1.19                                             |         |              | $\checkmark$ |         |         |
| 13       | Barnham Church of England Voluntary Controlled Primary School Ofsted Rating: Good   Pupils: 154   Distance: 3.06 |         | $\checkmark$ |              |         |         |
| 14       | Elveden Church of England Primary Academy Ofsted Rating: Outstanding   Pupils: 103   Distance: 4.47              |         | $\checkmark$ |              |         |         |
| 15)      | Glade Academy Ofsted Rating: Good   Pupils: 219   Distance:5.49                                                  |         | $\checkmark$ |              |         |         |
| 16)      | Forest Academy Ofsted Rating: Good   Pupils: 424   Distance:5.71                                                 |         | $\checkmark$ |              |         |         |

### National Rail Stations

| Pin      | Pin Name             |            |
|----------|----------------------|------------|
| <b>(</b> | Brandon Rail Station | 5.82 miles |
| 2        | Entrance             | 5.82 miles |
| 3        | Entrance2            | 9.31 miles |

### Trunk Roads/Motorways

| Pin | Pin Name Dista |             |
|-----|----------------|-------------|
| 1   | M11 J9         | 34.41 miles |
| 2   | M11 J10        | 34.26 miles |
| 3   | M11 J11        | 32.84 miles |
| 4   | M11 J13        | 31.96 miles |
| 5   | M11 J14        | 31.7 miles  |

### Airports/Helipads

| Pin | Name             | Distance    |  |
|-----|------------------|-------------|--|
| 1   | Stansted Airport | 42.25 miles |  |
| 2   | Southend-on-Sea  | 59 miles    |  |
| 3   | Silvertown       | 70.19 miles |  |
| 4   | Luton Airport    | 60.78 miles |  |