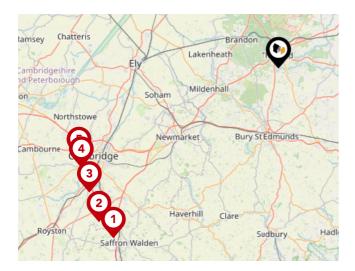

### Trunk Roads/Motorways

| Pin | Pin Name Dista |             |
|-----|----------------|-------------|
| 1   | M11 J9         | 34.41 miles |
| 2   | M11 J10        | 34.26 miles |
| 3   | M11 J11        | 32.84 miles |
| 4   | M11 J13        | 31.96 miles |
| 5   | M11 J14        | 31.7 miles  |