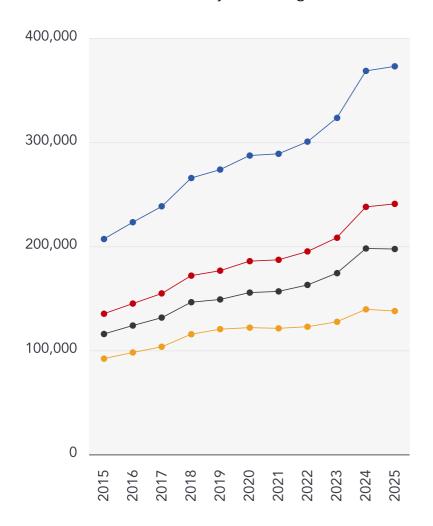

# **House Price Statistics**

10 Year History of Average House Prices by Property Type in IP24