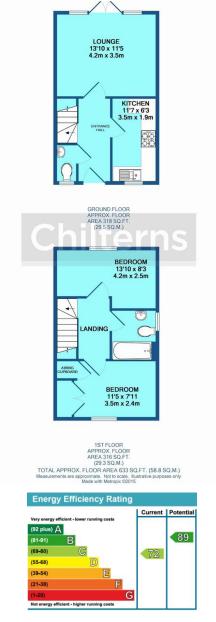

## Birch Covert, Thetford, Norfolk, IP24 2UL

Looking to rent on a popular modern development that's convenient for town & Tesco superstore? This home boasts a walled enclosed rear garden, parking that's allocated, double glazed windows and gas heating system via radiators. The accommodation comprises; entrance hall, cloakroom, kitchen, lounge, landing, two

bedrooms and bathroom. EPC C.

ENTRANCE HALL 11' 6" x 3' 6" (3.52m x 1.07m) Part glazed entrance door with double glazed fan light window to front, stairs to first floor landing, doors to all ground floor accommodation, radiator.

**CLOAKROOM 5' 4" x 2' 11" (1.63m x 0.89m)** Low level WC, wall mounted wash basin, double glazed window to front. radiator.

**KITCHEN 11' 6" x 6' 2" (3.52m x 1.89m)** Fitted with a full range of modern and contemporary base and wall mounted kitchen units with chrome fitments and work surface over, inset single drainer one and a half bowl sink unit and mixer tap over, electric oven, four ring gas hob, extractor hood over, space for tall standing fridge freezer, plumbing for washing machine, inset ceiling lights, ceramic tiled floor, double glazed window to front, radiator.

**LOUNGE 13' 9" x 11' 5" (4.20m x 3.48m)** TV point, telephone point, double French style doors to rear garden with double glazed windows to either side, radiator.

FIRST FLOOR LANDING Access to loft space, doors to all first floor accommodation.

**BEDROOM 11'5" x 7'11" (3.48m x 2.42m)** (Measurement excludes fitted wardrobes, see floorplan). Fitted double wardrobe, TV point, telephone point, airing cupboard housing hot water cylinder, double glazed window to front, radiator.

BEDROOM 13' 9" x 7' 6" (4.20m x 2.29m) (L shaped room, measured to either extreme, see floorplan). TV point, telephone point, double glazed window to rear, radiator.

BATHROOM 6' 9" x 6' 4" (2.08m x 1.94m) Fitted three piece suite comprising low level WC, pedestal wash basin, panelled bath with mixer fed shower attachment and separate electric shower over, extractor fan, electric shaver point, part tiled walls, inset ceiling lights, double glazed window to side, heated towel rail.