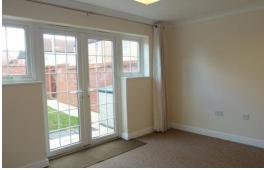

**LOUNGE 13' 9" x 11' 5" (4.20m x 3.48m)** TV point, telephone point, double French style doors to rear garden with double glazed windows to either side, radiator.

FIRST FLOOR LANDING Access to loft space, doors to all first floor accommodation.