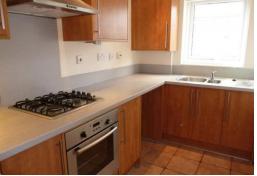

**CLOAKROOM 5' 4" x 2' 11" (1.63m x 0.89m)** Low level WC, wall mounted wash basin, double glazed window to front. radiator.

**KITCHEN 11' 6" x 6' 2" (3.52m x 1.89m)** Fitted with a full range of modern and contemporary base and wall mounted kitchen units with chrome fitments and work surface over, inset single drainer one and a half bowl sink unit and mixer tap over, electric oven, four ring gas hob, extractor hood over, space for tall standing fridge freezer, plumbing for washing machine, inset ceiling lights, ceramic tiled floor, double glazed window to front, radiator.