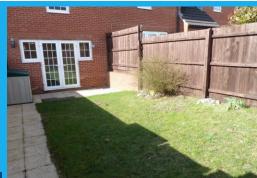

FRONTAGE Lawn garden area with path to front entrance door.

**REAR GARDEN** Comprises paved patio area with the remainder mainly being laid to lawn, rear pedestrian access gate, fully enclosed by a combination of wooden fencing and brick wall.