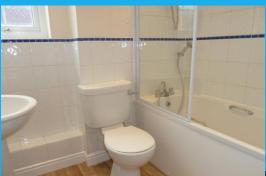

BEDROOM 13' 9" x 7' 6" (4.20m x 2.29m) (L shaped room, measured to either extreme, see floorplan). TV point, telephone point, double glazed window to rear, radiator.

BATHROOM 6' 9" x 6' 4" (2.08m x 1.94m) Fitted three piece suite comprising low level WC, pedestal wash basin, panelled bath with mixer fed shower attachment and separate electric shower over, extractor fan, electric shaver point, part tiled walls, inset ceiling lights, double glazed window to side, heated towel rail.