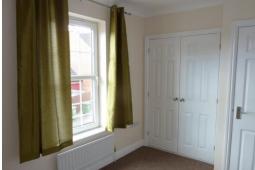

**BEDROOM 11'5" x 7'11" (3.48m x 2.42m)** (Measurement excludes fitted wardrobes, see floorplan). Fitted double wardrobe, TV point, telephone point, airing cupboard housing hot water cylinder, double glazed window to front, radiator.

BEDROOM 13' 9" x 7' 6" (4.20m x 2.29m) (L shaped room, measured to either extreme, see floorplan). TV point, telephone point, double glazed window to rear, radiator.

BATHROOM 6' 9" x 6' 4" (2.08m x 1.94m) Fitted three piece suite comprising low level WC, pedestal wash basin, panelled bath with mixer fed shower attachment and separate electric shower over, extractor fan, electric shaver point, part tiled walls, inset ceiling lights, double glazed window to side, heated towel rail.