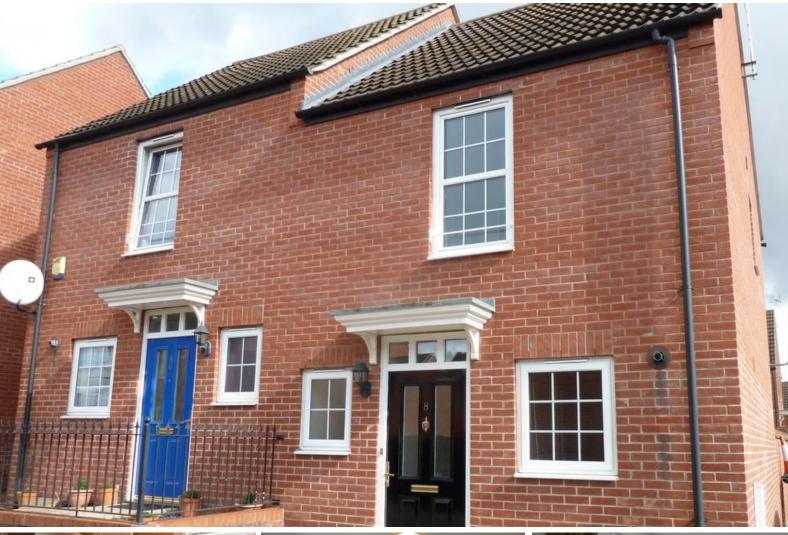

## Birch Covert, Thetford, Norfolk, IP24 2UL

Looking to rent on a popular modern development that's convenient for town & Tesco superstore? This home boasts a walled enclosed rear garden, parking that's allocated, double glazed windows and gas heating system via radiators. The accommodation comprises; entrance hall, cloakroom, kitchen, lounge, landing, two

bedrooms and bathroom. EPC C.

ENTRANCE HALL 11' 6" x 3' 6" (3.52m x 1.07m) Part glazed entrance door with double glazed fan light window to front, stairs to first floor landing, doors to all ground floor accommodation, radiator.