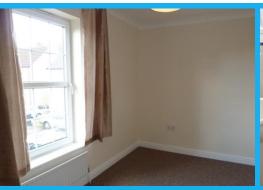

**BEDROOM 11'5" x 7'11" (3.48m x 2.42m)** (Measurement excludes fitted wardrobes, see floorplan). Fitted double wardrobe, TV point, telephone point, airing cupboard housing hot water cylinder, double glazed window to front, radiator.

BEDROOM 13' 9" x 7' 6" (4.20m x 2.29m) (L shaped room, measured to either extreme, see floorplan). TV point, telephone point, double glazed window to rear, radiator.

BATHROOM 6' 9" x 6' 4" (2.08m x 1.94m) Fitted three piece suite comprising low level WC, pedestal wash basin, panelled bath with mixer fed shower attachment and separate electric shower over, extractor fan, electric shaver point, part tiled walls, inset ceiling lights, double glazed window to side, heated towel rail.