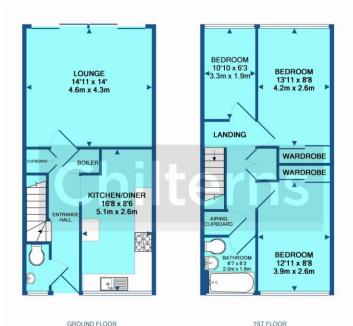

**ENTRANCE HALL** Laminate wood floor, sealed unit double glazed entrance door to front, stairs to first floor landing with under stairs cupboard, cupboard housing warm air central heating boiler, doors to ground floor accommodation.

**CLOAKROOM 5' 9" x 2' 11" (1.76m x 0.91m)** Low level WC, wall mounted wash basin, double glazed window to front.

**KITCHEN/DINER 16' 8" x 8' 5" (5.09m x 2.57m)** Full range of base and wall mounted kitchen units with rolled edge work surface and inset single drainer sink unit with mixer tap over, electric oven, gas hob and extractor hood over, plumbing for washing machine and dishwasher, gas cooker point, ceramic tiled floor, double glazed window to front.

LOUNGE 14' 11" x 14' 0" (4.55m x 4.27m) TV point, double glazed sliding doors to rear garden.

**LANDING** Airing cupboard, linen cupboard, access to loft space. Doors to first floor accommodation.

**BEDROOM 13' 9" x 8' 5" (4.20m x 2.59m)** Built in wardrobes, double glazed window to rear.

**BEDROOM 12' 10" x 8' 5" (3.93m x 2.59m)** Built in wardrobe, double glazed window to front.

BEDROOM 10' 9" x 6' 3" (3.29m x 1.91m) Double glazed window to rear.

**BATHROOM 6' 6" x 6' 6" (1.99m x 1.99m)** Three piece suite comprising; panel bath, wall mounted wash basin, low level WC, double glazed window to front, tiled walls.

**FRONTAGE** Block paved front garden with dwarf wall and wrought iron finish, outside cupboard.

**REAR GARDEN** Patio, timber garden shed, brick built outhouse, rear pedestrian access.

14 Bridge Street, Thetford, Norfolk, IP24 3AA T: 01842 754161 | F: 01842 762900 | E: thetford@chilterns.co