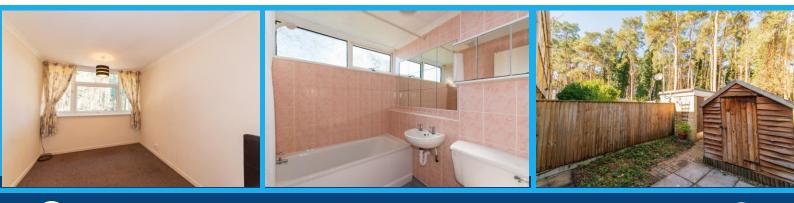

LOUNGE 14' 11" x 14' 0" (4.55m x 4.27m) TV point, double glazed sliding doors to rear garden.

**LANDING** Airing cupboard, linen cupboard, access to loft space. Doors to first floor accommodation.

**BEDROOM 13' 9" x 8' 5" (4.20m x 2.59m)** Built in wardrobes, double glazed window to rear.

**BEDROOM 12' 10" x 8' 5" (3.93m x 2.59m)** Built in wardrobe, double glazed window to front.

BEDROOM 10' 9" x 6' 3" (3.29m x 1.91m) Double glazed window to rear.

**BATHROOM 6' 6" x 6' 6" (1.99m x 1.99m)** Three piece suite comprising; panel bath, wall mounted wash basin, low level WC, double glazed window to front, tiled walls.

**FRONTAGE** Block paved front garden with dwarf wall and wrought iron finish, outside cupboard.

**REAR GARDEN** Patio, timber garden shed, brick built outhouse, rear pedestrian access.

14 Bridge Street, Thetford, Norfolk, IP24 3AA T: 01842 754161 | F: 01842 762900 | E: thetford@chilterns.co