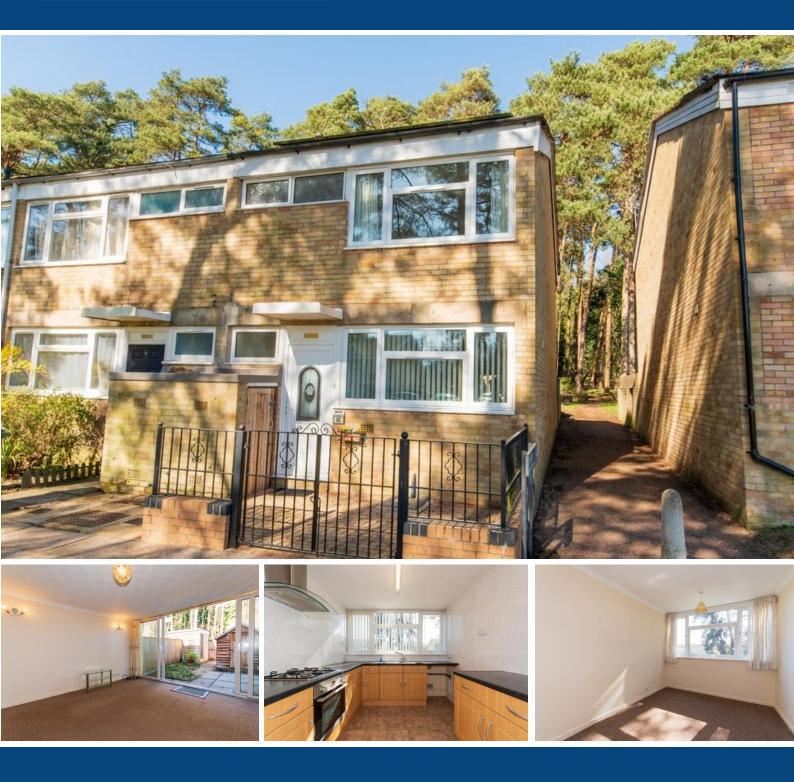

## Durham Way, Thetford

Three bedroom end terraced house

01842 754161

www.chilternsco

## Durham Way, Thetford, Norfolk, IP24 1DU

A family home situated to the west of Thetford, with good access to both the railway station and A11. Avalaible now! The property boasts gas heating system, enclosed rear garden and double glazed windows. The accommodation comprises; entrance hall, cloakroom, kitchen / dining room, lounge, landing, three bedrooms and bathroom. EPC C.

**FRONTAGE** Block paved front garden with dwarf wall and wrought iron finish, outside cupboard.

**REAR GARDEN** Patio, timber garden shed, brick built outhouse, rear pedestrian access.

14 Bridge Street, Thetford, Norfolk, IP24 3AA T: 01842 754161 | F: 01842 762900 | E: thetford@chilterns.co