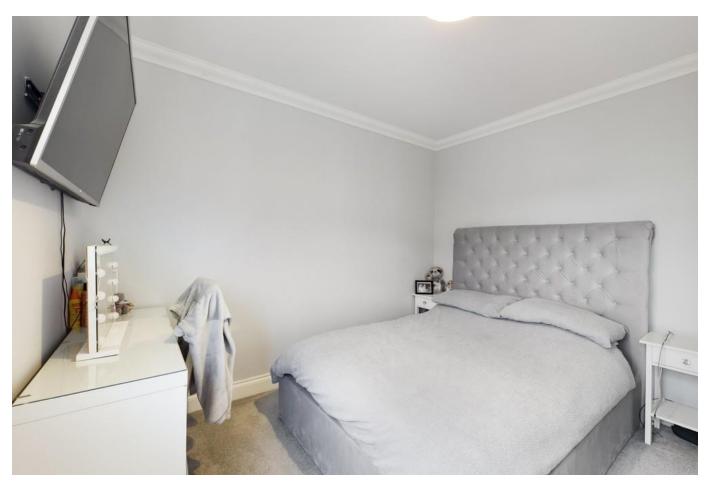

**LANDING** Storage cupboard, doors to first floor accommodation, fitted carpet, double glazed window to side, radiator.

**BEDROOM ONE** Built in wardrobe, fitted carpet, double glazed window to rear, radiator.