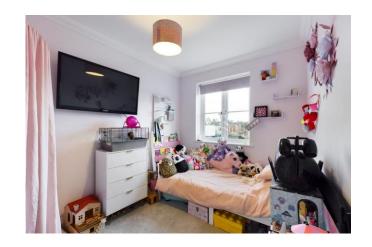

**BEDROOM TWO** Fitted carpet, double glazed window to front, radiator.

**BATHROOM** Three piece suite comprising, W.C, hand wash basin, panelled bath with waterfall shower over, part tiled walls, vinyl flooring, double glazed window to front, radiator.