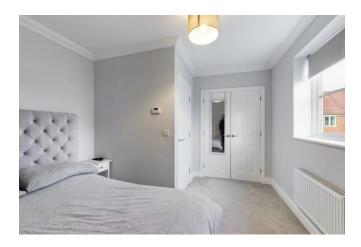

**LANDING** Storage cupboard, doors to first floor accommodation, fitted carpet, double glazed window to side, radiator.

**BEDROOM ONE** Built in wardrobe, fitted carpet, double glazed window to rear, radiator.

**BEDROOM TWO** Fitted carpet, double glazed window to front, radiator.

**BATHROOM** Three piece suite comprising, W.C, hand wash basin, panelled bath with waterfall shower over, part tiled walls, vinyl flooring, double glazed window to front, radiator.