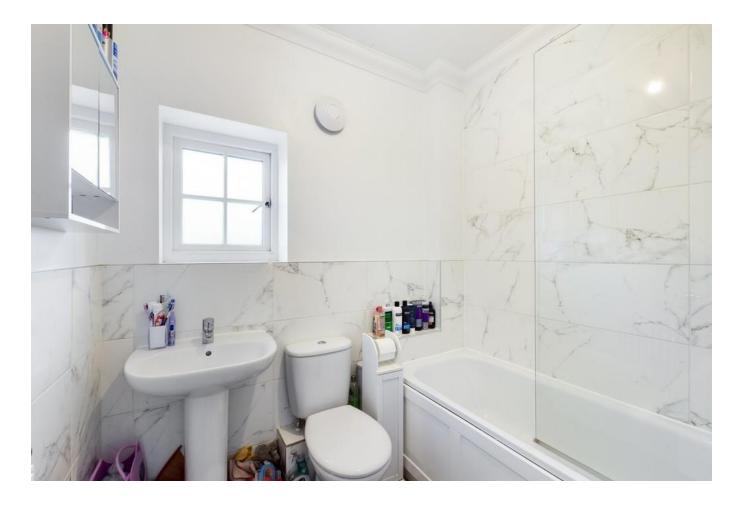

**BEDROOM TWO** Fitted carpet, double glazed window to front, radiator.

**BATHROOM** Three piece suite comprising, W.C, hand wash basin, panelled bath with waterfall shower over, part tiled walls, vinyl flooring, double glazed window to front, radiator.