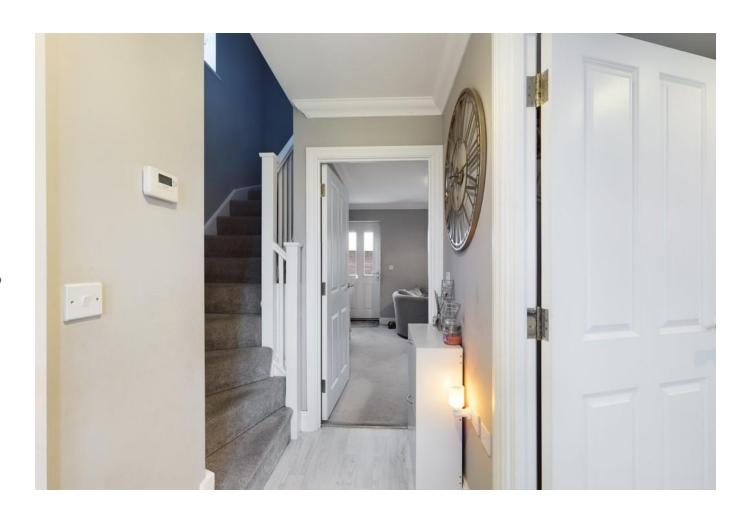

**ENTRANCE HALL** Entrance door to front, stairs leading to first floor landing, vinyl flooring, radiator.

**KITCHEN** Fitted with a range of white modern kitchen units incorporating one and a half bowl sink unit with tap over. Electric oven, four ring electric hob, plumbing for washing machine and slim line dishwasher, space for tall standing fridge freezer, integrated wine cooler, tiled splash backs, vinyl flooring, double glazed window to front.

**LANDING** Storage cupboard, doors to first floor accommodation, fitted carpet, double glazed window to side, radiator.

**BEDROOM ONE** Built in wardrobe, fitted carpet, double glazed window to rear, radiator.