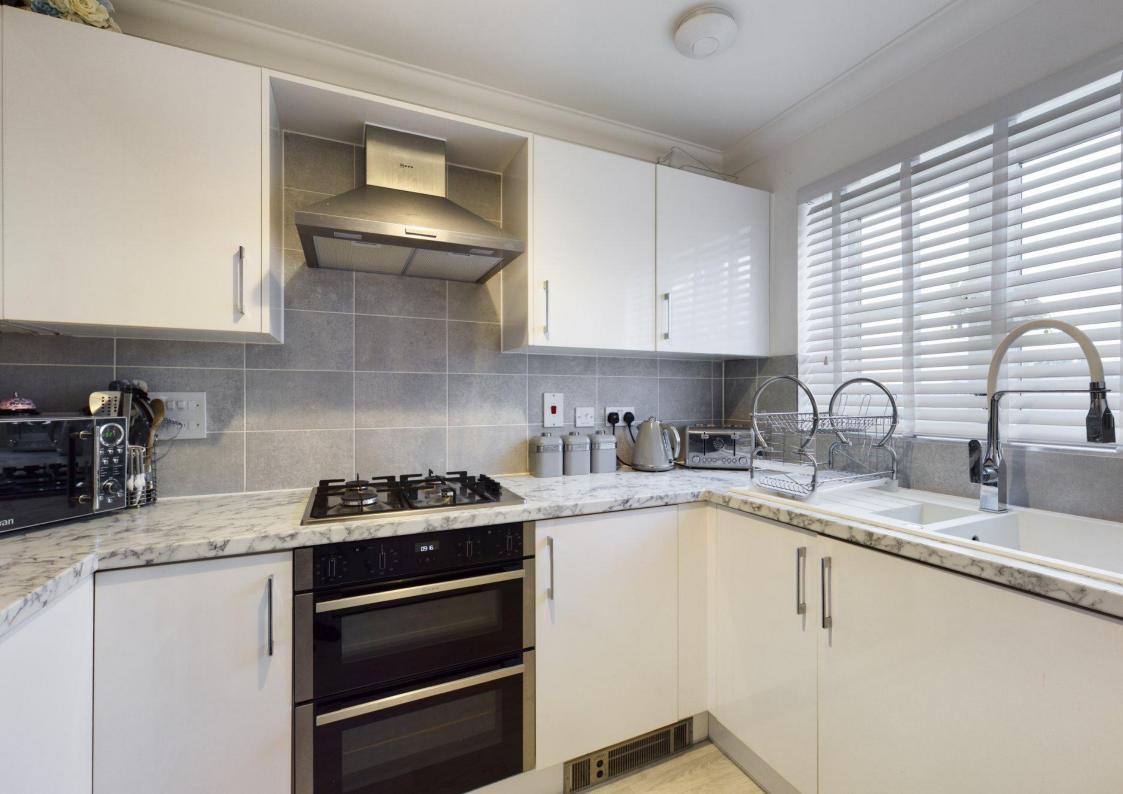

**ENTRANCE HALL** Entrance door to front, stairs leading to first floor landing, vinyl flooring, radiator.

**KITCHEN** Fitted with a range of white modern kitchen units incorporating one and a half bowl sink unit with tap over. Electric oven, four ring electric hob, plumbing for washing machine and slim line dishwasher, space for tall standing fridge freezer, integrated wine cooler, tiled splash backs, vinyl flooring, double glazed window to front.