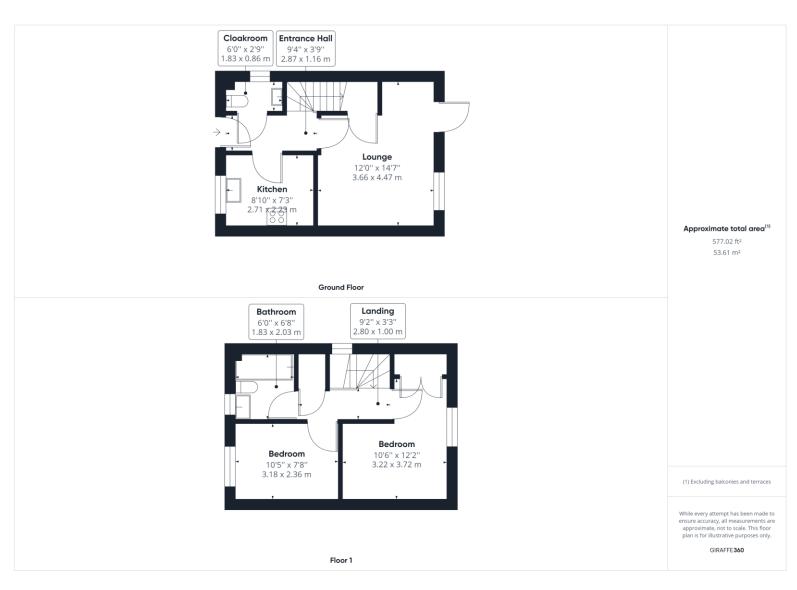

**ENTRANCE HALL** Entrance door to front, stairs leading to first floor landing, vinyl flooring, radiator.

**KITCHEN** Fitted with a range of white modern kitchen units incorporating one and a half bowl sink unit with tap over. Electric oven, four ring electric hob, plumbing for washing machine and slim line dishwasher, space for tall standing fridge freezer, integrated wine cooler, tiled splash backs, vinyl flooring, double glazed window to front.

**CLOAKROOM** Two piece suite comprising; W.C, hand wash basin, vinyl flooring, double glazed window to side, radiator.

**LOUNGE** Storage cupboard, fitted carpet, double glazed French style doors leading to rear garden, double glazed windows to rear, radiator.

**LANDING** Storage cupboard, doors to first floor accommodation, fitted carpet, double glazed window to side, radiator.

**BEDROOM ONE** Built in wardrobe, fitted carpet, double glazed window to rear, radiator.

**BEDROOM TWO** Fitted carpet, double glazed window to front, radiator.

**BATHROOM** Three piece suite comprising, W.C, hand wash basin, panelled bath with waterfall shower over, part tiled walls, vinyl flooring, double glazed window to front, radiator.