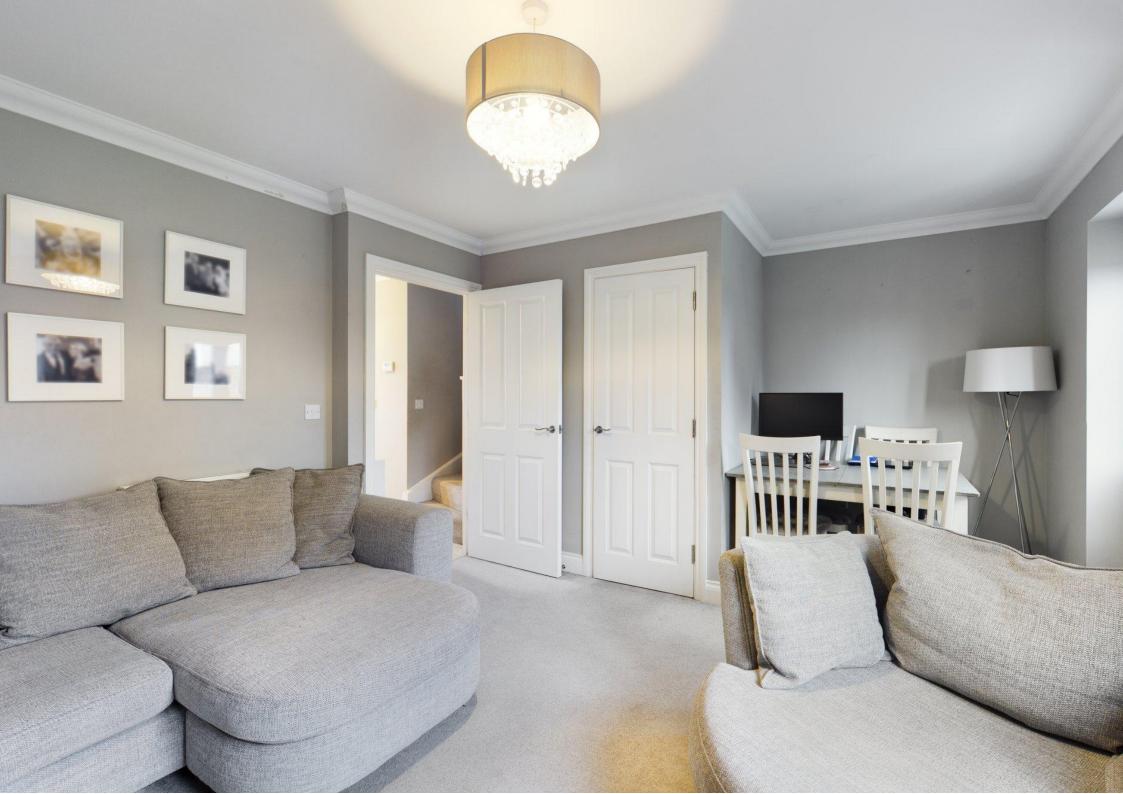

**CLOAKROOM** Two piece suite comprising; W.C, hand wash basin, vinyl flooring, double glazed window to side, radiator.

**LOUNGE** Storage cupboard, fitted carpet, double glazed French style doors leading to rear garden, double glazed windows to rear, radiator.