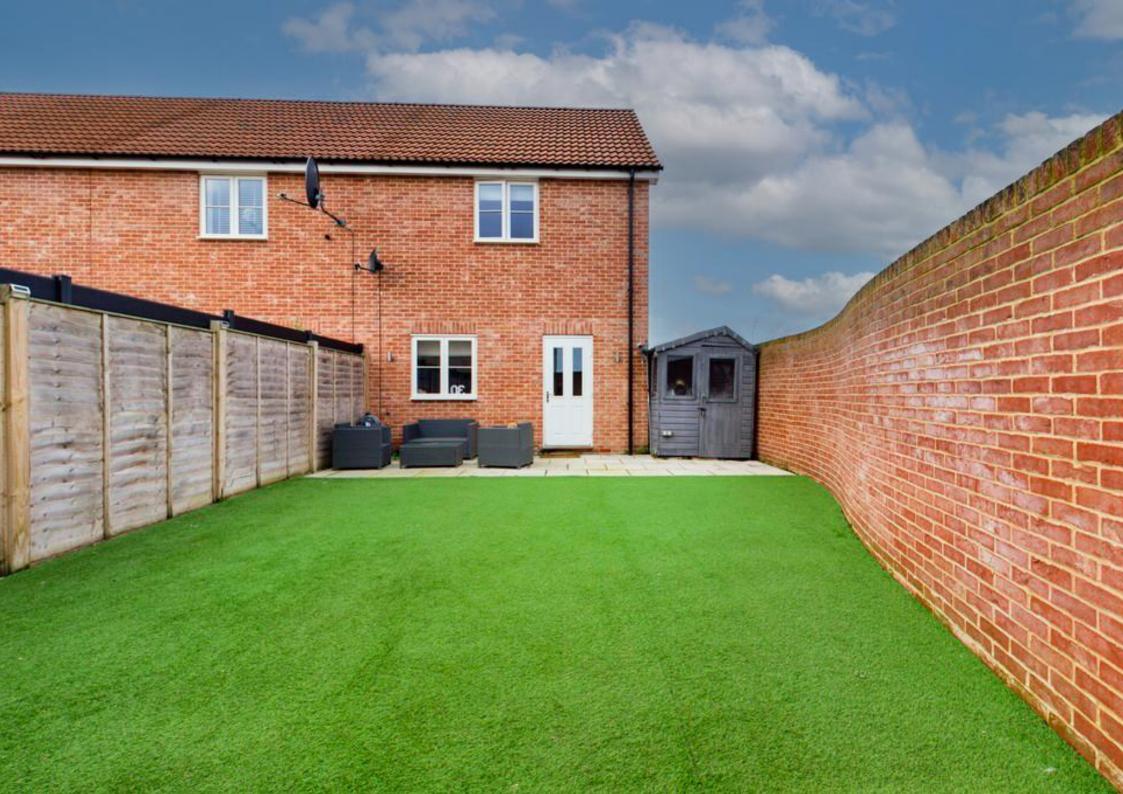

**FRONTAGE** To the front of the property a path leads to the front entrance door and the remainder is laid to grass and bark chippings.

**REAR GARDEN** The rear of the garden is laid to artificial grass with a small patio area. The is a pedestrian access gate to the rear.

**PARKING** Off road parking for two vehicles to the rear of the property.

14 Bridge Street, Thetford, Norfolk, IP24 3AA

T: 01842 754161 | F: 01842 762900

E: thetford@chilterns.co

www.chilterns.co