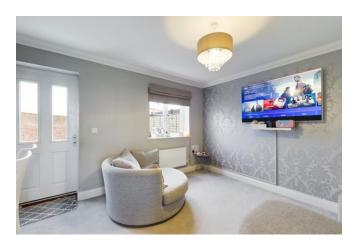

**CLOAKROOM** Two piece suite comprising; W.C, hand wash basin, vinyl flooring, double glazed window to side, radiator.

**LOUNGE** Storage cupboard, fitted carpet, double glazed French style doors leading to rear garden, double glazed windows to rear, radiator.