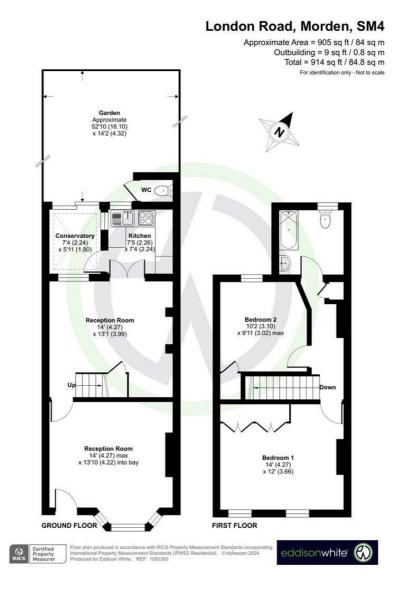

### Offers In Excess Of £465,000 Freehold

Two Double Bedrooms - Freehold - Period Property - NO CHAIN Kitchen - Conservatory - Bathroom - Spacious Property - EPC Rating E Popular Location - Less Than A 5 Minute Walk To Morden Tube Station Private Rear Garden - Potential To Extend (STPP) - Two Reception Rooms