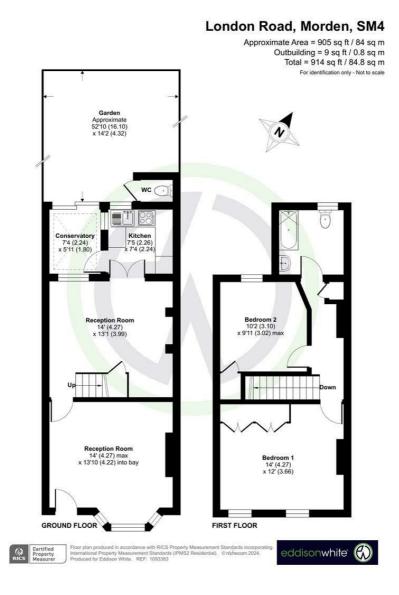

## London Road, Morden Guide Price £499,000 Freehold

Two Double Bedrooms - Freehold - Period Property - NO CHAIN Kitchen - Conservatory - Bathroom - Spacious Property - EPC Rating E Popular Location - Less Than A 5 Minute Walk To Morden Tube Station Private Rear Garden - Potential To Extend (STPP) - Two Reception Rooms