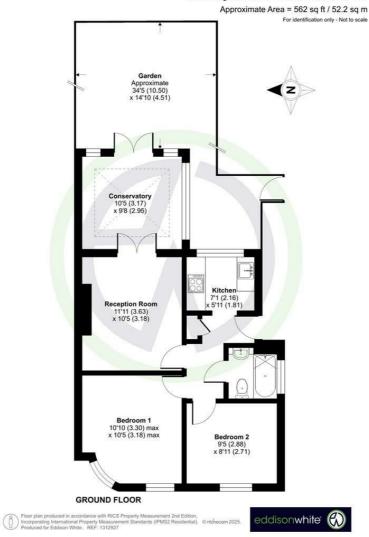

## Runnymede, Colliers Wood

£425,000 Leasehold

2 Double Bedrooms - Living Room & Conservatory - EPC 'D' Fully Renovated - Contemporary Kitchen - Modern Bathroom Landscaped Private Garden - Extended Lease - No Service Charges Off-Street Parking x2 - Short Walk To Colliers Wood Tube & Shops

### Runnymede, Colliers Wood