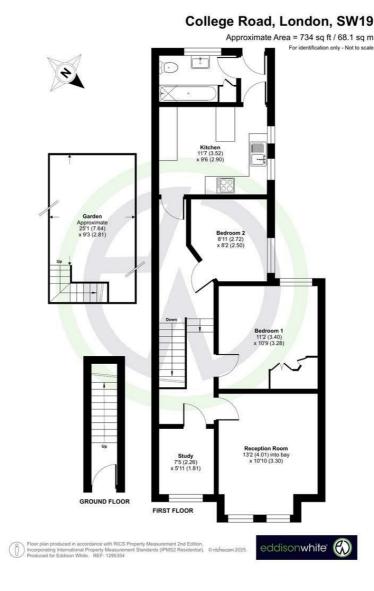

#### £525,000 Leasehold - Share of Freehold

3 Bedrooms - First Floor Maisonette - Lovely Condition Throughout Share Of Freehold - Private Rear Garden - Loft Space Short Walk To Colliers Wood Tube, High Street & Tooting Beyond Modern Kitchen/Breakfast Room - Contemporary Bathroom - EPC 'D'