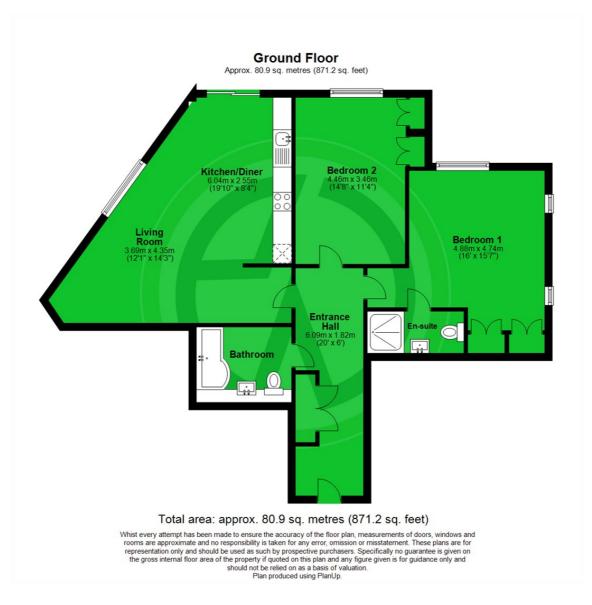

## Christchurch Road, Colliers Wood

£525,000 Leasehold

2 Double Bedrooms - 2 Bathrooms - Private Garden Allocated Parking - Kitchen/Diner - Modern Condition Throughout Moments To Colliers Wood High St, Tube & Merton Abbey No Onward Chain Sale - Open Plan Living - EPC 'B'