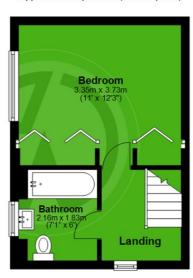

#### First Floor

Approx. 22.0 sq. metres (236.3 sq. feet)

#### Total area: approx. 55.4 sq. metres (596.7 sq. feet)

Whist every attempt has been made to ensure the accuracy of the floor plan, measurements of doors, windows and rooms are approximate and no responsibility is taken for any error, omission or misstatement. These plans are for representation only and should be used as such by prospective purchasers. Specifically no guarantee is given on the gross internal floor area of the property if quoted on this plan and any figure given is for guidance only and should not be relied on as a basis of valuation. Plan produced using PlanUp.