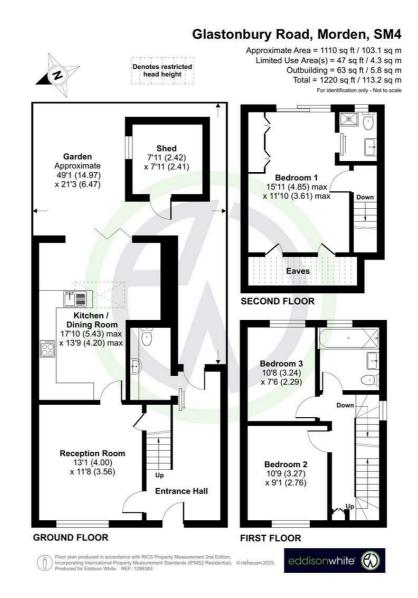

### Offers In Excess Of £600,000 Freehold

Fully Extended House - 3 Double Bedrooms - Landscaped Garden Utility Room with Cloakroom - Off street Parking - Freehold 2 Bathrooms - Extended Kitchen Breakfast Room - Double Glazing No Chain - EPC Rating - Great Decorative Order - View Now