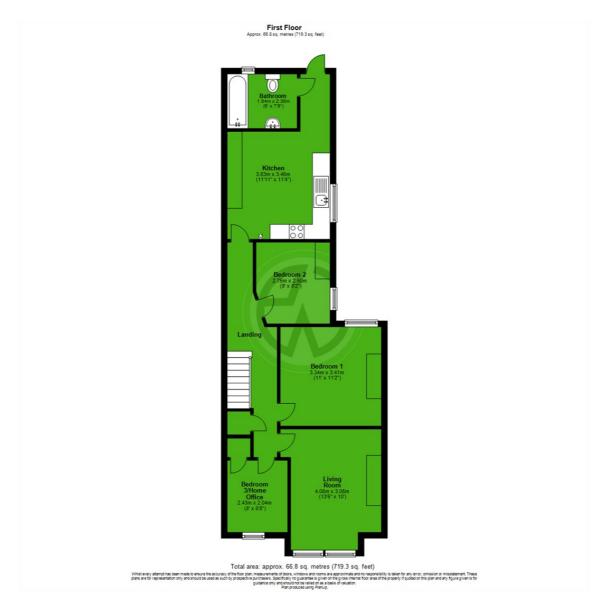

## College Road, Colliers Wood

£525,000 Leasehold

First Floor Maisonette - 3 Bedrooms - Private Garden
No Service Charges - Elegant Living Room - Extended Lease
Contemporary Bathroom - Modern Kitchen/Breakfast Room
Close To Colliers Wood Tube - No Onward Chain - EPC 'D'

## College Road, Colliers Wood