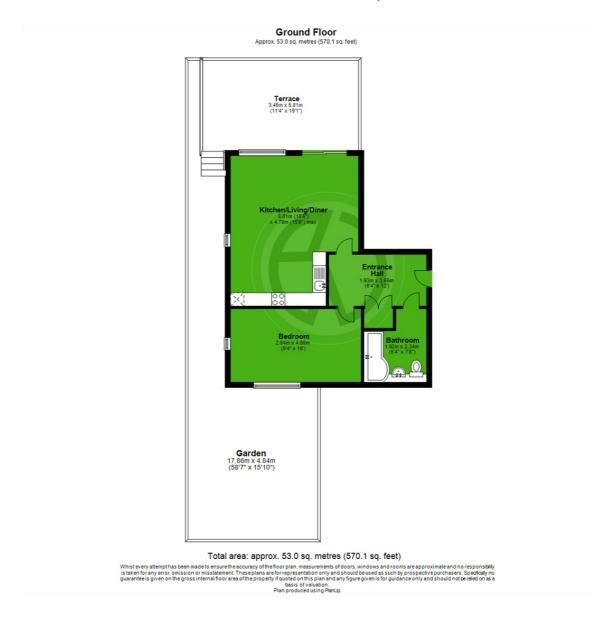

### £1,650 Per Calendar Month

Spacious 1 Double Bedroom Flat - Private Terrace - Private Garden Off Street Parking - Elegant Design - Contemporary Kitchen Modern Bathroom - Available 9th June, Unfurnished - EPC 'B' Moments To Colliers Wood Tube, High Street & Merton Abbey Mills