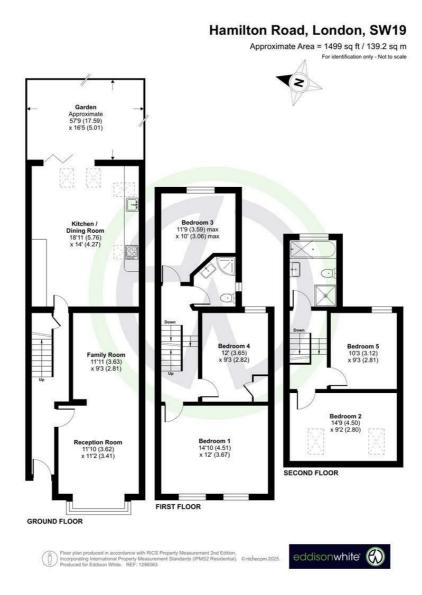

## Guide Price £1,299,999 Freehold

5 Double Bedrooms - Battle Roads Location - Private Garden Fully Extended Period House - Chain Free - Double Living Room Kitchen Dining Living Room - 2 Bathrooms - Gas Central Heating Close to Transport & Shops - EPC Rating C - Period features