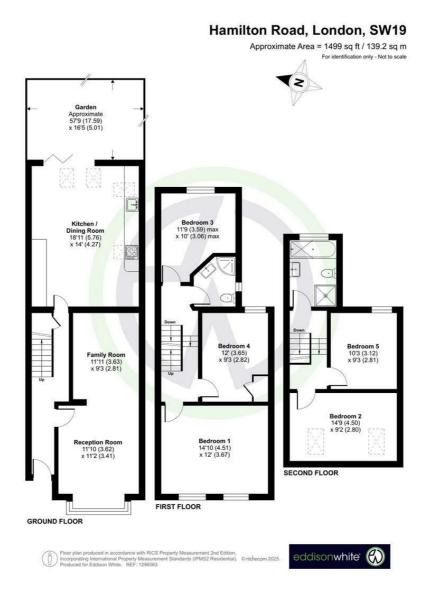

## Guide Price £1,299,999 Freehold

5 Double Bedrooms - Battle Roads Location - Landscaped Garden Fully Extended Period House - Freehold - Double Living Room Kitchen Dining Living Room - 2 Bathrooms - Gas Central Heating Close to Transport & Shops - EPC Rating C - Period Features