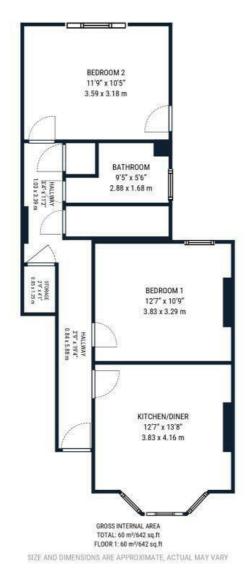

#### £550,000 Leasehold

Refurbished Maisonette - 2 Double Bedrooms - Private Garden Kitchen Living Room - Central Wimbledon Location - No Chain Modern Bathroom - EPC Rating D - Gas Central Heating Leasehold 125 years from and including 15 January 2025