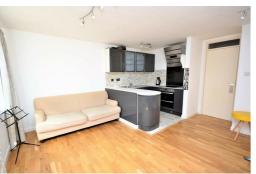

## Brangwyn Crescent, Colliers Wood

£1,400 PCM

One bedroom maisonette - Ground floor - Part Furnished Own front door - Private front garden - Shower room Available 25th June - Modern kitchen - Living dining room EPC Rating C - Quiet location close to tube & shops

## Brangwyn Crescent, Colliers Wood