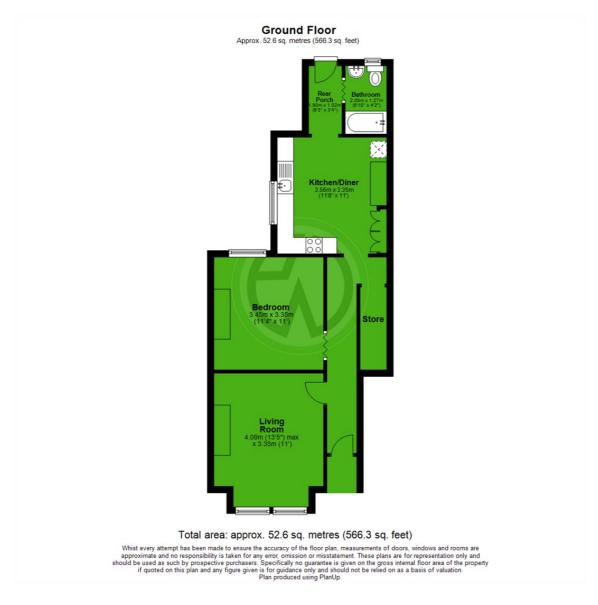

### £400,000 Leasehold

1 Double Bedroom Maisonette - Private Garden - Garden Shed/Home Office Ground Floor - Modern Kitchen/Diner - Short Walk To Colliers Wood Tube Colliers Wood/Tooting Borders - Bathroom - Bright Living Room Quiet No Through Road - EPC 'C' - Moments' To Shops & Cafes