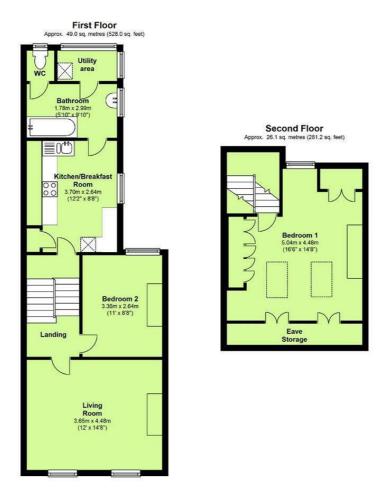

## Russell Road, Wimbledon

Total area: approx. 75.2 sq. metres (809.1 sq. feet)