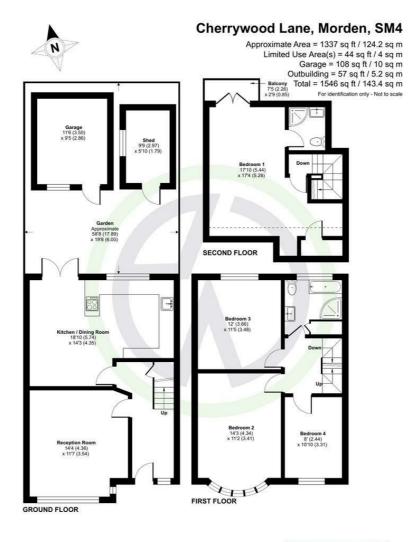

# Cherrywood Lane, Morden

### Guide Price £825,000 Freehold

4 Double Bedrooms - Extended Period House - Parking Southerly Aspect Garden - Living Room with Wood Burner 2 Bathrooms - Good Decorative Order - EPC Rating C Fitted Kitchen Dining Room - Backing onto Cherry Wood