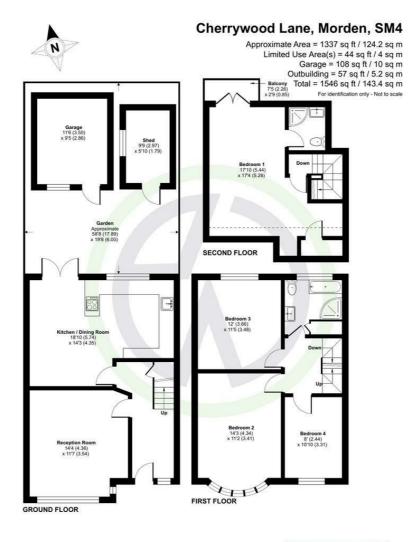

# Cherrywood Lane, Morden

### Guide Price £850,000 Freehold

4 Double Bedrooms - Extended Period House - Parking Southerly Aspect Garden - Living Room with Wood Burner 2 Bathrooms - Good Decorative Order - EPC Rating C Fitted Kitchen Dining Room - Backing onto Cherry Wood