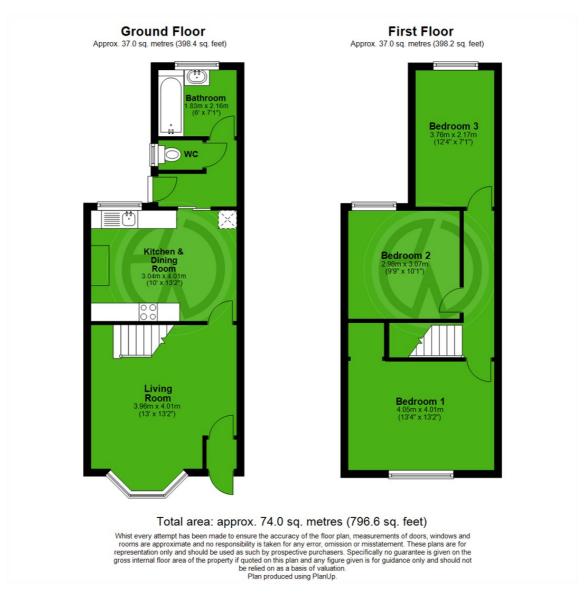

#### £425,000 Freehold

No Chain Sale - 3 Double Bedrooms - 2 Reception Rooms Kitchen - Bathroom - Renovation Project - Long Private Garden Train Station Over The Road - Shops Around The Corner - EPC 'D' Excellent Local Schools - Extension Potential (STPP) - Ideal First Home