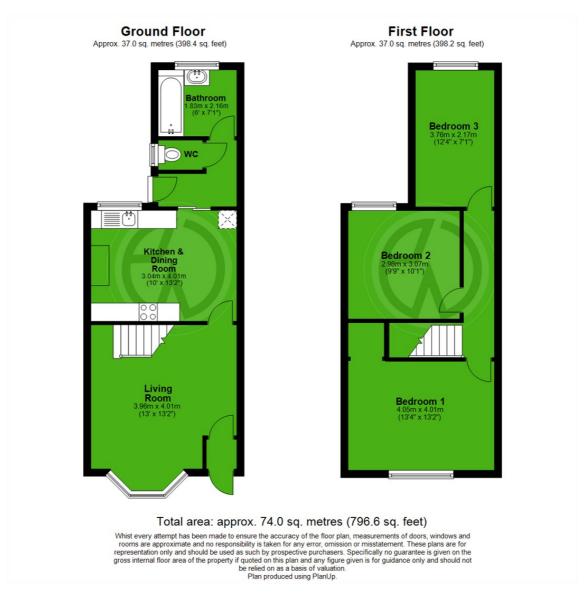

#### £425,000 Freehold

No Chain Sale - 3 Double Bedrooms - 2 Reception Rooms Kitchen - Bathroom - Renovation Project - Long Private Garden Train Station Over The Road - Shops Around The Corner - EPC 'TBC' Excellent Local Schools - Extension Potential (STPP) - Ideal First Home