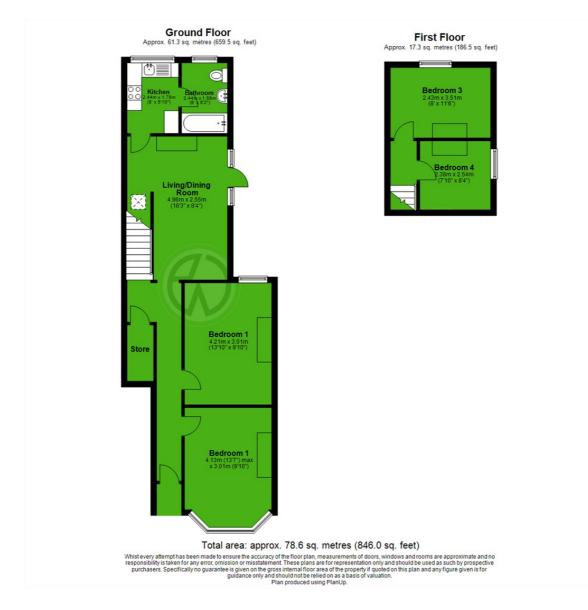

## Tooting High Street, Tooting £500,000 Leasehold

4 Double Bedrooms - Living/Dining Room - Private Garden Central Tooting - Renovation Project - Modern Bathroom Kitchen - No Service Charges & Proven Rental Yield - EPC 'D' Shops, Restaurants, Tube Station & Train Station On The Door Step

## Tooting High Street, Tooting