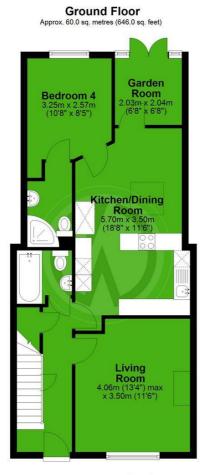

## Muchelney Road, Morden

First Floor
Approx. 32.4 sq. metres (349.1 sq. feet)

Total area: approx. 92.4 sq. metres (995.1 sq. feet)