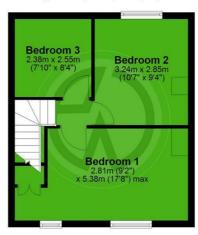

## Muchelney Road, Morden

First Floor
Approx. 32.4 sq. metres (349.1 sq. feet)

Total area: approx. 92.4 sq. metres (995.1 sq. feet)