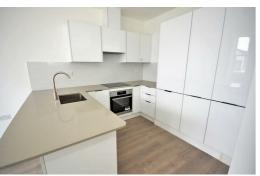

#### £1,750 Per Calendar Month

Period Conversion - Modern & Stylish Design - 2 Double Bedroom Open Plan Living/Kitchen - High Ceilings - Double Glazed 2 Contemporary Shower Rooms - Central Colliers Wood Built-In Wardrobes - Available 12th June - EPC 'D'