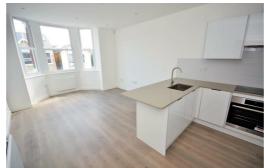

#### £1,750 Per Calendar Month

Period Conversion - Modern & Stylish Design - 2 Double Bedroom Open Plan Living/Kitchen - High Ceilings - Double Glazed 2 Contemporary Shower Rooms - Central Colliers Wood Built-In Wardrobes - Available 12th June - EPC 'D'