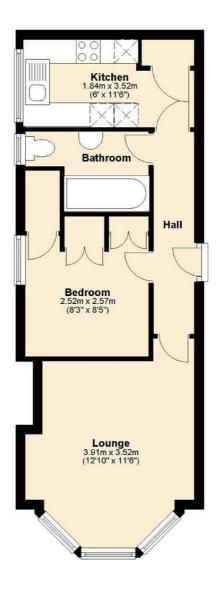

## Robinson Road, Colliers Wood £275,000 Leasehold

1 Double Bedroom - Ground floor - Period Detached Building Bright Living/Diner - No Chain - Modern Bathroom With Shower Double Glazing - Gas Central Heating - Communal Garden Colliers Wood/Tooting Borders - Ideal Investment - EPC 'D'

## Robinson Road, Colliers Wood